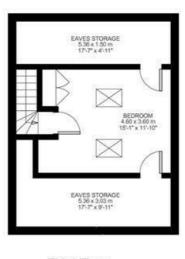

n. The property comprises three double bedrooms on different floors, a bathroom and an open plan kitchen and reception which spans the width of the building and is flooded with natural light through the sash windows. Offering over 870 square feet of living space, the layout is extremely versatile and could be altered to suit a wide range of potential purchasers' needs. Chain free.

# **Features**

- Chain free
- Victorian
- Split-level
- Development potential
- Requires refurbishment
- Close to transport links
- Close to brockwell park

















# Saltoun Road, London, SW2



Excluding eaves storage

While we do try our very best, floor plans are produced as a guide only and we take no responsibility for the precise accuracy with which any property is represented

# Saltoun Road





Third Floor





# Saltoun Road, London, SW2