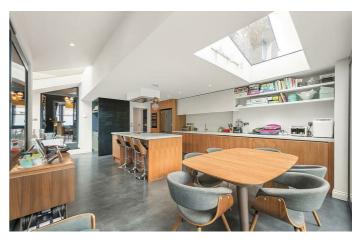

A handsome and characterful dual-aspect reception room occupies the front of the ground floor which has opened up to form a stunning entertaining area. Following on, a handy WC is nestled between the receptions and the impressive eat-in kitchen at the rear. Comfortable space to dine in a more informal setting, the kitchen extension opens directly out onto the patio of the stunning private garden. The kitchen itself is modern and attractive, fully integrated high-quality appliances and an abundance of storage options.