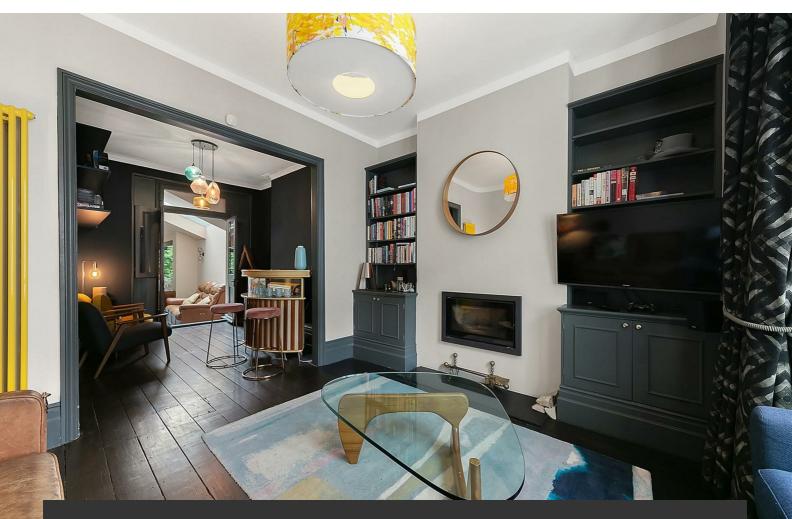

A handsome and characterful dual-aspect reception room occupies the front of the ground floor which has opened up to form a stunning entertaining area. Following on, a handy WC is nestled between the receptions and the impressive eat-in kitchen at the rear. Comfortable space to dine in a more informal setting, the kitchen extension opens directly out onto the patio of the stunning private garden. The kitchen itself is modern and attractive, fully integrated high-quality appliances and an abundance of storage options.

Five double bedrooms are arranged over three floors of the property, three further bathrooms, one of which is an en-suite bathroom serve the remaining rooms. The principal bedroom is particularly outstanding with a walk-through bespoke fitted dressing area leading to the beautiful en-suite bathroom and bedroom respectively. Bathrooms come completed with trendy tiling and appealing gold finishes. The entire house is decorated tastefully, whilst still remaining neutral enough throughout.