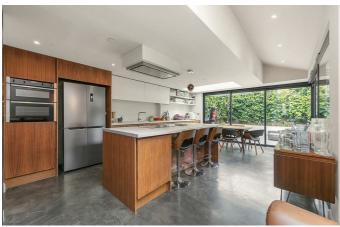

A handsome and characterful dual-aspect reception room occupies the front of the ground floor which has opened up to form a stunning entertaining area. Following on, a handy WC is nestled between the receptions and the impressive eat-in kitchen at the rear. Comfortable space to dine in a more informal setting, the kitchen extension opens directly out onto the patio of the stunning private garden. The kitchen itself is modern and attractive, fully integrated high-quality appliances and an abundance of storage options.