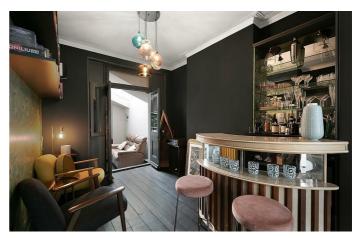

A handsome and characterful dual-aspect reception room occupies the front of the ground floor which has opened up to form a stunning entertaining area. Following on, a handy WC is nestled between the receptions and the impressive eat-in kitchen at the rear. Comfortable space to dine in a more informal setting, the kitchen extension opens directly out onto the patio of the stunning private garden. The kitchen itself is modern and attractive, fully integrated high-quality appliances and an abundance of storage options.