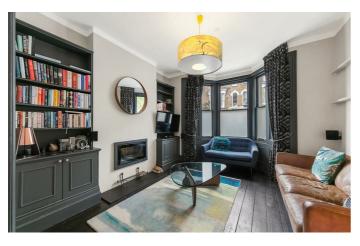

A handsome and characterful dual-aspect reception room occupies the front of the ground floor which has opened up to form a stunning entertaining area. Following on, a handy WC is nestled between the receptions and the impressive eat-in kitchen at the rear. Comfortable space to dine in a more informal setting, the kitchen extension opens directly out onto the patio of the stunning private garden. The kitchen itself is modern and attractive, fully integrated high-quality appliances and an abundance of storage options.

Five double bedrooms are arranged over three floors of the property, three further bathrooms, one of which is an en-suite bathroom serve the remaining rooms. The principal bedroom is particularly outstanding with a walk-through bespoke fitted dressing area leading to the beautiful en-suite bathroom and bedroom respectively. Bathrooms come completed with trendy tiling and appealing gold finishes. The entire house is decorated tastefully, whilst still remaining neutral enough throughout.