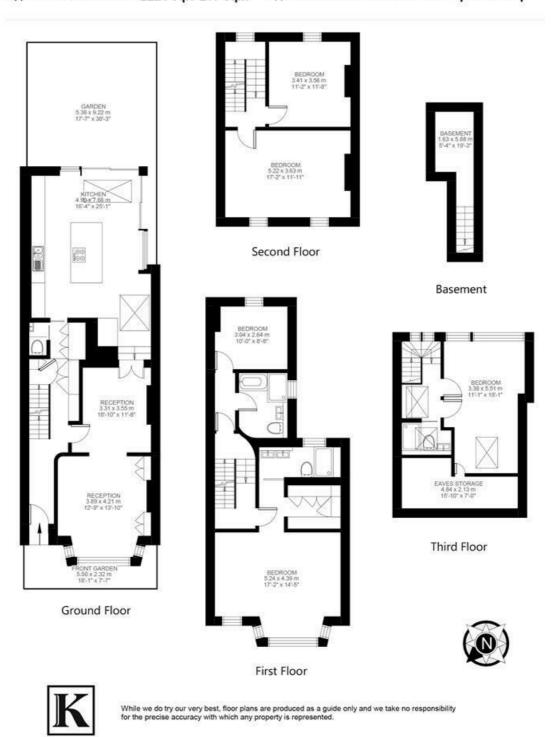

## Chantrey Road, Brixton, SW9 5 Bedroom House

Approximate internal area: 2224 sqft 207 sqm

Approximate eaves storage: 111 sqft 10 sqm Approximate total internal area: 217 sqm 2339 sqft