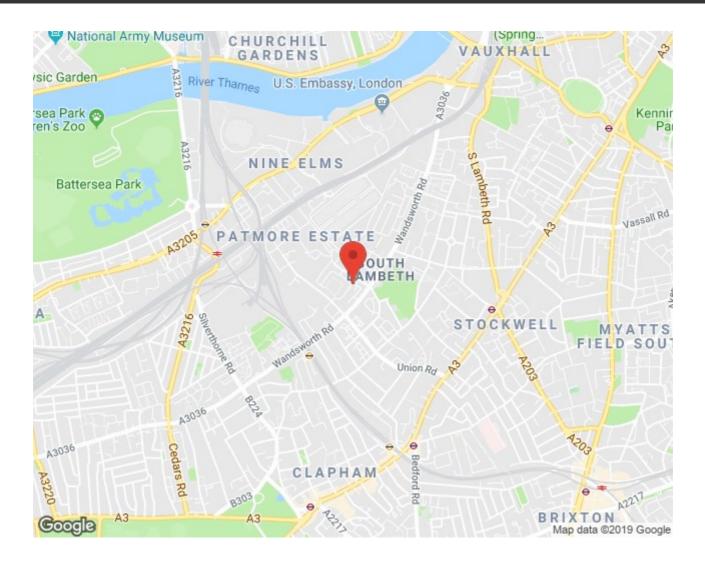

## **Property Details**

A light and airy three double bedroom flat split over the first and second floors of a well-maintained, purpose-built block. The location is perfect, a short walk from the amenities within Clapham Old Town, Stockwell and Larkhall Park is across the road. Clapham High Street with its multitude of restaurants, bars and coffee shops are all within reach and the green open spaces of Clapham Common and Battersea Park are also close-by. There are excellent transport links with Stockwell, Wandsworth Road, Clapham North and Clapham High Street stations are all a less than a tenminute walk. Chain free.