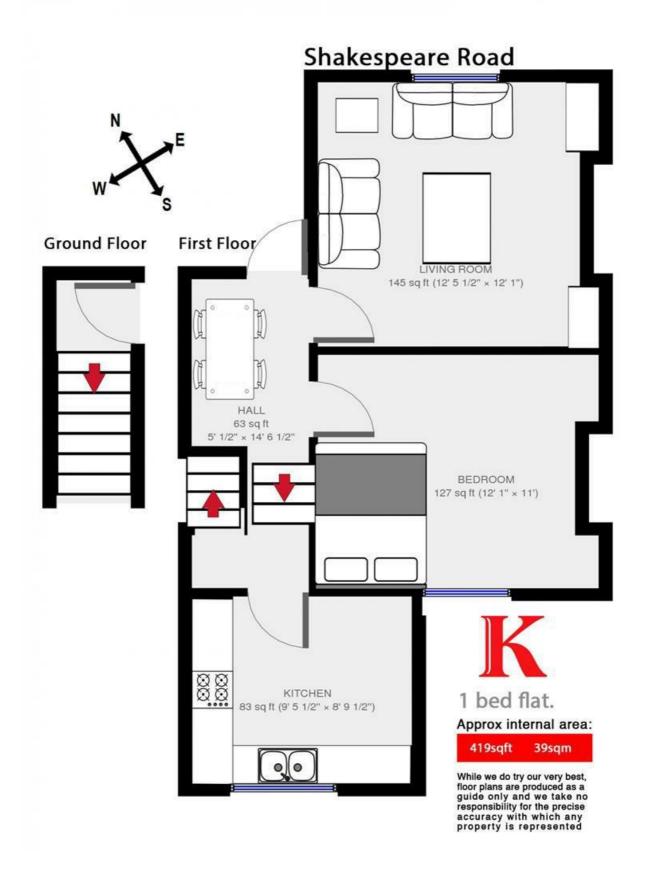

## Shakespeare Road, Brixton, SE24

1 bedroom flat to let

### **Property Details**

A beautifully presented one bedroom top floor flat-situated in lovely poets' corner -a brilliant location for both Brixton and Herne Hill. The flat comprises of a well appointed living room, a generously sized equipped kitchen, a bright and spacious bedroom, a modern sleek bathroom and has just been recently redecorated throughout. This wonderful property is only a couple of minutes from the Lido, the Dalberg Rd yoga studio, Brockwell Park, as well as the great pubs of The Prince Regent and The Florence.

#### Features

- Victorian conversion
- Bright and airy
- Unfurnished
- One bedroom
- Close to transport links
- Close to town centre