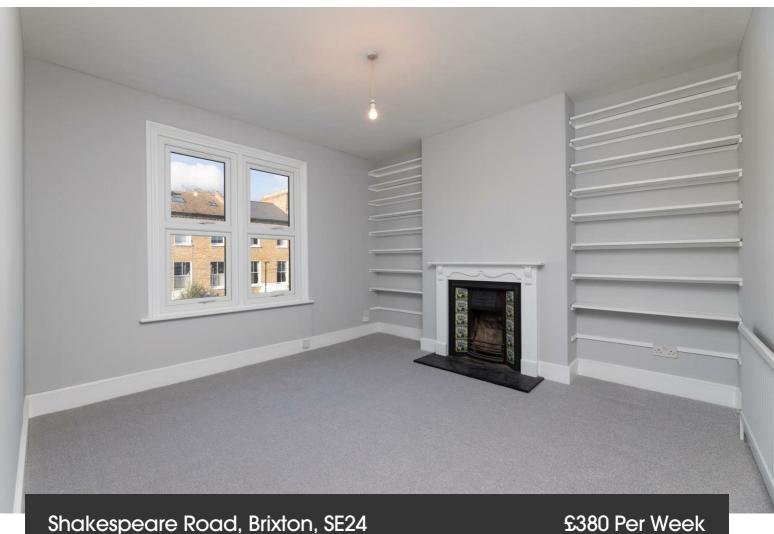

### **Property Details**

A beautifully presented one bedroom top floor flat-situated in lovely poets' corner -a brilliant location for both Brixton and Herne Hill. The flat comprises of a well appointed living room, a generously sized equipped kitchen, a bright and spacious bedroom, a modern sleek bathroom and has just been recently redecorated throughout. This wonderful property is only a couple of minutes from the Lido, the Dalberg Rd yoga studio, Brockwell Park, as well as the great pubs of The Prince Regent and The Florence.

#### Features

- Victorian conversion
- Bright and airy
- Unfurnished
- One bedroom
- Close to transport links
- Close to town centre