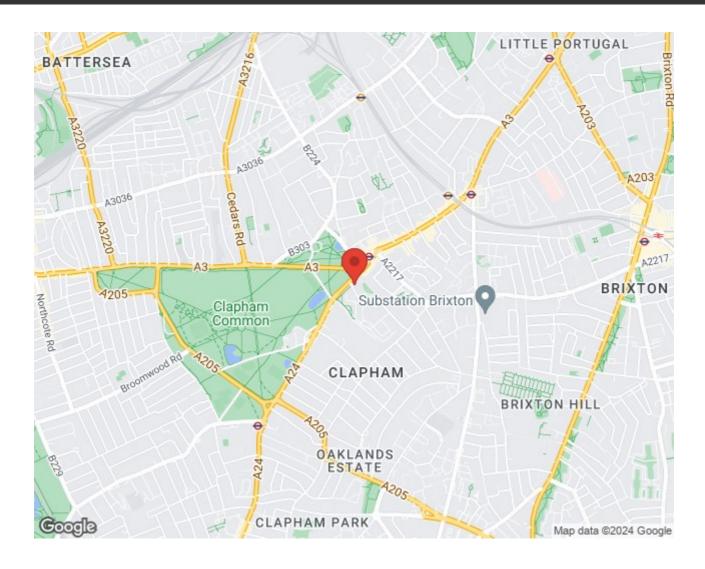

nderful Victorian conversation top floor flat, overlooking Clapham Common and only a short walk away from the underground station. There are plenty of restaurants and shops on the high street and in Abbeville Village to choose from and there is also the option to enjoy the popular food market that pops up on Saturdays on Venn Street. This flat is modern, stylish and spacious with the original wood floors, exposed brick walls, funky lighting and a cool designer kitchen.

## **Features**

Hardwood floors and doors

**Furnished** 

- Characterful features
- Victorian conversion
- Bright and airy throughout
- Close to clapham common
- Excellent transport links

Council tax band C EPC rating E (50)



















## Clapham Common South Side





## Clapham Common South Side, Clapham, SW4