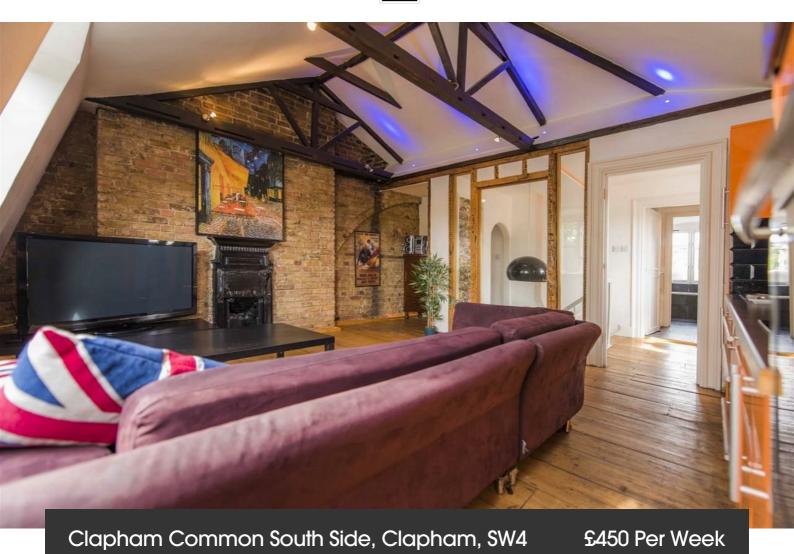

**Property Details** 

1 bedroom flat to let

Keating Estates are proud to offer this wonderful Victorian conversation top floor flat, overlooking Clapham Common and only a short walk away from the underground station. There are plenty of restaurants and shops on the high street and in Abbeville Village to choose from and there is also the option to enjoy the popular food market that pops up on Saturdays on Venn Street. This flat is modern, stylish and spacious with the original wood floors, exposed brick walls, funky lighting and a cool designer kitchen.

## **Features**

Hardwood floors and doors

**Furnished** 

- Characterful features
- Victorian conversion
- Bright and airy throughout
- Close to clapham common
- Excellent transport links

Council tax band C EPC rating E (50)

## Clapham Common South Side, Clapham, SW4