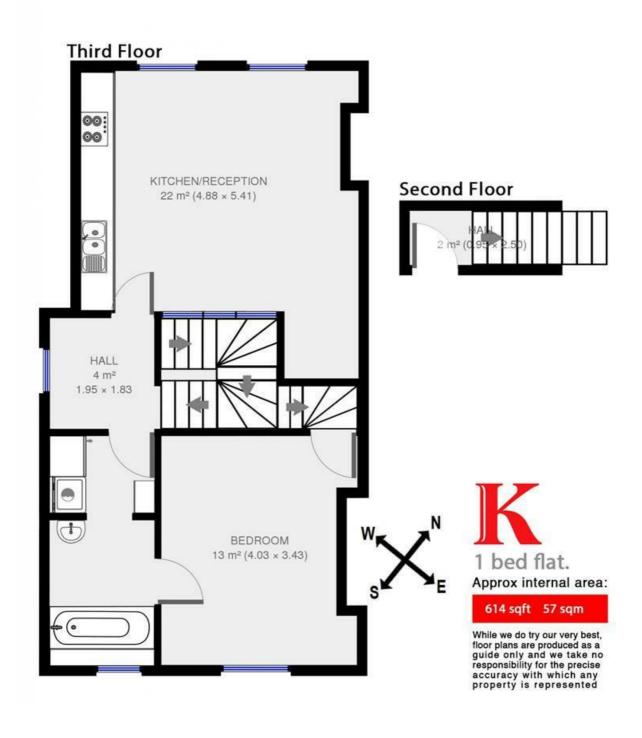

**Property Details** 

1 bedroom flat to let

Keating Estates are proud to offer this wonderful Victorian conversation top floor flat, overlooking Clapham Common and only a short walk away from the underground station. There are plenty of restaurants and shops on the high street and in Abbeville Village to choose from and there is also the option to enjoy the popular food market that pops up on Saturdays on Venn Street. This flat is modern, stylish and spacious with the original wood floors, exposed brick walls, funky lighting and a cool designer kitchen.

## **Features**

Hardwood floors and doors

**Furnished** 

- Characterful features
- Victorian conversion
- Bright and airy throughout
- Close to clapham common
- Excellent transport links

Council tax band C EPC rating E (50)