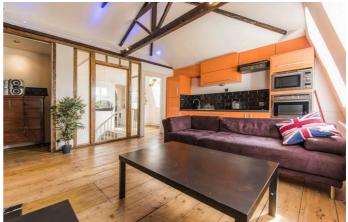

**Property Details** 

1 bedroom flat to let

Keating Estates are proud to offer this wonderful Victorian conversation top floor flat, overlooking Clapham Common and only a short walk away from the underground station. There are plenty of restaurants and shops on the high street and in Abbeville Village to choose from and there is also the option to enjoy the popular food market that pops up on Saturdays on Venn Street. This flat is modern, stylish and spacious with the original wood floors, exposed brick walls, funky lighting and a cool designer kitchen.

## **Features**

Hardwood floors and doors

**Furnished** 

- Characterful features
- Victorian conversion
- Bright and airy throughout
- Close to clapham common
- Excellent transport links

Council tax band C EPC rating E (50)