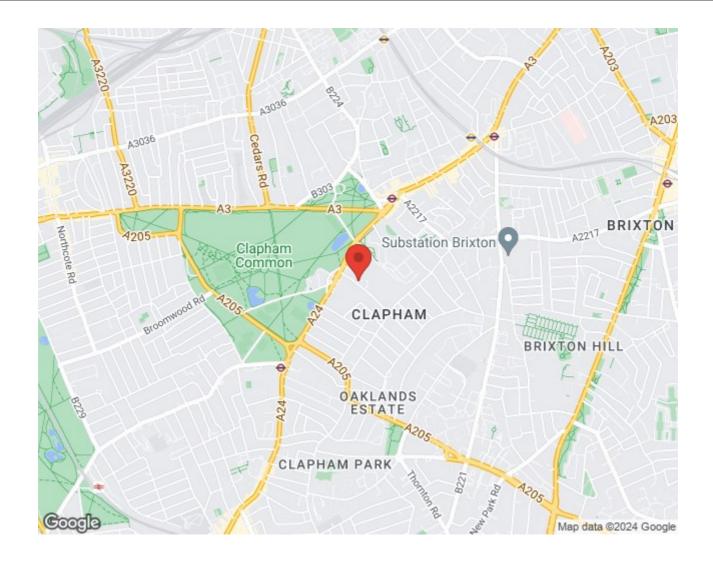

Clapham Common South Side is a highly desirable residential area with handsome and imposing Victorian terraced houses overlooking Clapham Common. The flat is situated within touching distance of Clapham South underground station and plenty of local amenities. Clapham High Street is also on offer in the other direction, in a matter of minutes. The wonders of Abbeville Village are easily reachable, offering boutique cafes and shops. Brixton and Balham are both also available within minutes, providing a further choice of nightlife and amenities.