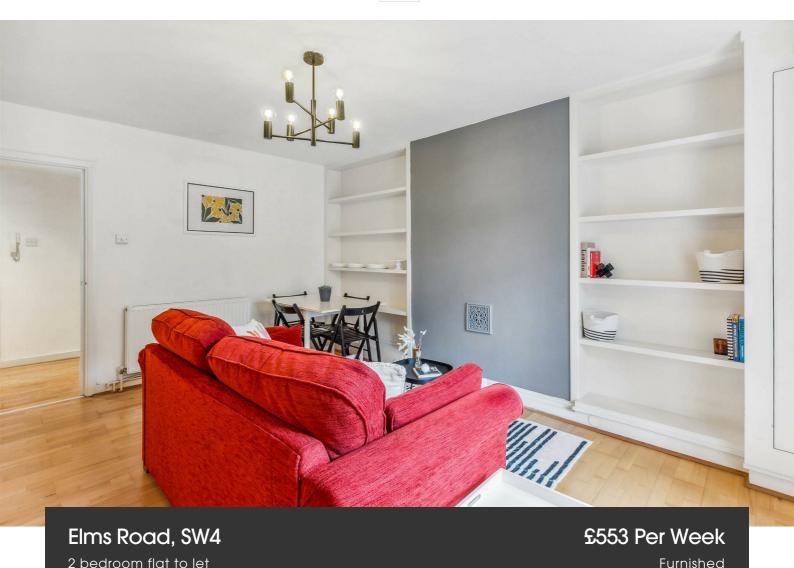

#### Elms Road, SW4

The open plan reception set at the front of the property is the perfect spot in which to relax and unwind, dine and entertain, the kitchen is integrated fitted with mod cons offers plenty of storage options and surface space. Both bedrooms are generous, the principal room is particularly spacious and while the second is spacious it is also versatile and can be perfect as a guest room or home office. Living here you will have access to a shared garden which is ready to be enjoyed the moment the weather permits. The flat also comes with bike storage.