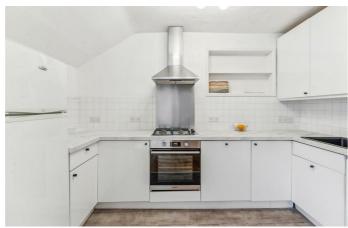

The open plan reception set at the front of the property is the perfect spot in which to relax and unwind, dine and entertain, the kitchen is integrated fitted with mod cons offers plenty of storage options and surface space. Both bedrooms are generous, the principal room is particularly spacious and while the second is spacious it is also versatile and can be perfect as a guest room or home office. Living here you will have access to a shared garden which is ready to be enjoyed the moment the weather permits. The flat also comes with bike storage.