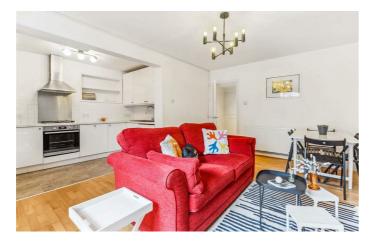

The open plan reception set at the front of the property is the perfect spot in which to relax and unwind, dine and entertain, the kitchen is integrated fitted with mod cons offers plenty of storage options and surface space. Both bedrooms are generous, the principal room is particularly spacious and while the second is spacious it is also versatile and can be perfect as a guest room or home office. Living here you will have access to a shared garden which is ready to be enjoyed the moment the weather permits. The flat also comes with bike storage.