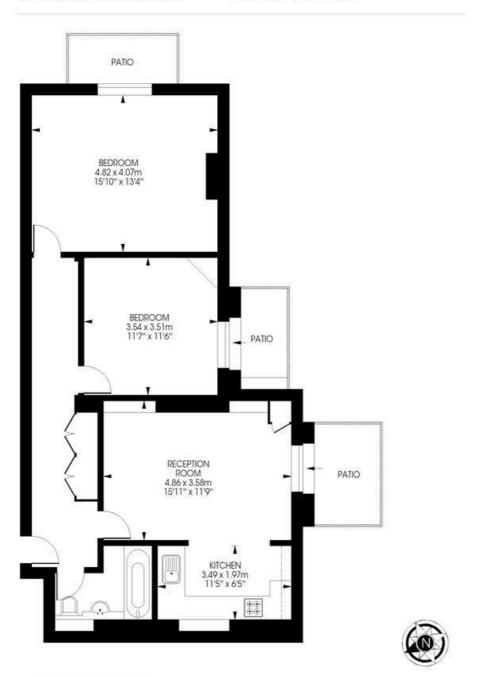

#### Elms Road, SW4 2 bedroom flat

Approximate internal area:

827 sqft / 76.83 sqm

#### **Lower Ground Floor**

While we try our very best, floor plans are produced as a guide only and we take no responsibility for the precise accuracy with which any property is represented.