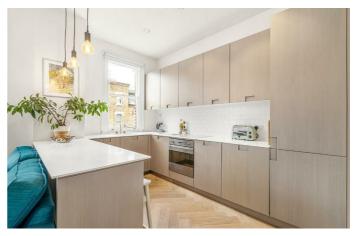

## **Property Details**

A two double bedroom apartment, overlooking one of London's most popular parks. Forming the heart of this beautiful home is a spacious open plan reception room, a bright and airy space ideal for lounging in front of the cosy wood burner. The sleek, fully integrated kitchen offers ample storage space and large work surface, a trendy environment in which to both cook and dine. To the rear of the property are both bedrooms, each enjoying leafy views over Brockwell Park. The principal double bedroom boasts a feature fireplace, built in wardrobes and an alcove desk space next to the sash window. Also a comfortable double the second bedroom is being utilised as a home office by the current vendors, this versatile room offers built in storage and can easily be repurposed to suit the needs of the purchaser. A neutral family bathroom completes this lovely home, equipped with rain head shower and bath tub. The property further comes with a share of the freehold and a share of the basement, ideal for storage.