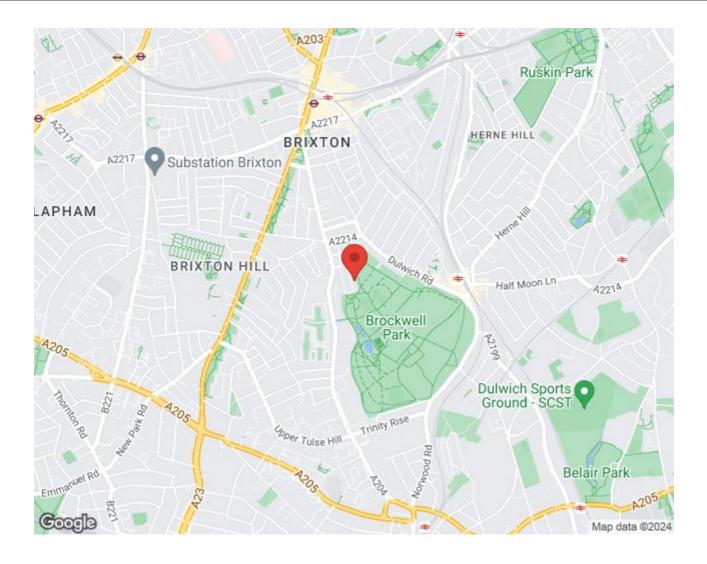

### Features

- Two double bedrooms
- Victorian Conversion
- Views over Brockwell Park
- Highly sought-after residential road
- Wood burning stove
- 10 minute walk to Brixton
- 15 minute walk to Herne Hill
- Entrance to Brockwell Park on the road
- Share of freehold