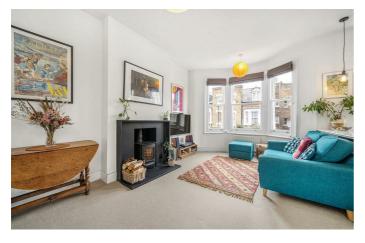

## **Property Details**

A two double bedroom apartment, overlooking one of London's most popular parks. Forming the heart of this beautiful home is a spacious open plan reception room, a bright and airy space ideal for lounging in front of the cosy wood burner. The sleek, fully integrated kitchen offers ample storage space and large work surface, a trendy environment in which to both cook and dine. To the rear of the property are both bedrooms, each enjoying leafy views over Brockwell Park. The principal double bedroom boasts a feature fireplace, built in wardrobes and an alcove desk space next to the sash window. Also a comfortable double the second bedroom is being utilised as a home office by the current vendors, this versatile room offers built in storage and can easily be repurposed to suit the needs of the purchaser. A neutral family bathroom completes this lovely home, equipped with rain head shower and bath tub. The property further comes with a share of the freehold and a share of the basement, ideal for storage.