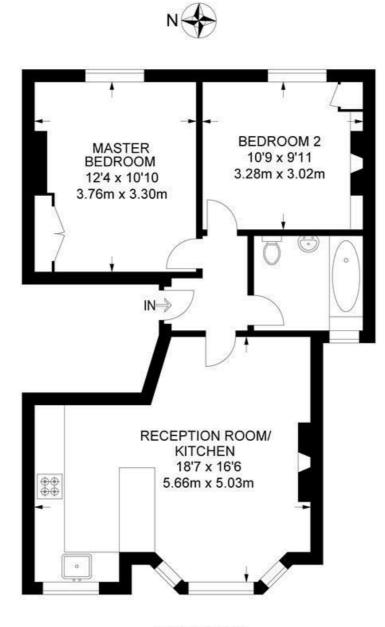

#### Brailsford Road, SW2 2 Bedroom Flat

APPROXIMATE TOTAL INTERNAL AREA: 586 SQ FT / 54.4 SQ M

**FIRST FLOOR** 

While we try our very best, floor plans are produced as a guide only and we take no responsibility for the precise accuracy with which any property is represented.