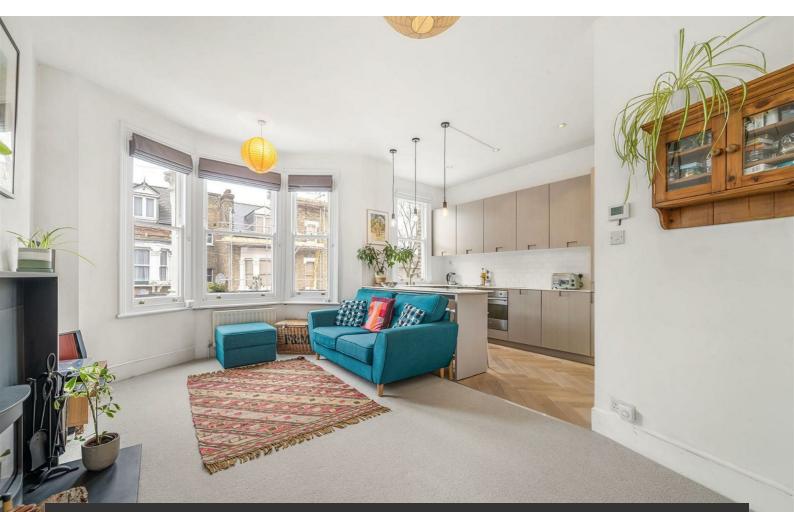

## **Property Details**

A two double bedroom apartment, overlooking one of London's most popular parks. Forming the heart of this beautiful home is a spacious open plan reception room, a bright and airy space ideal for lounging in front of the cosy wood burner. The sleek, fully integrated kitchen offers ample storage space and large work surface, a trendy environment in which to both cook and dine. To the rear of the property are both bedrooms, each enjoying leafy views over Brockwell Park. The principal double bedroom boasts a feature fireplace, built in wardrobes and an alcove desk space next to the sash window. Also a comfortable double the second bedroom is being utilised as a home office by the current vendors, this versatile room offers built in storage and can easily be repurposed to suit the needs of the purchaser. A neutral family bathroom completes this lovely home, equipped with rain head shower and bath tub. The property further comes with a share of the freehold and a share of the basement, ideal for storage.