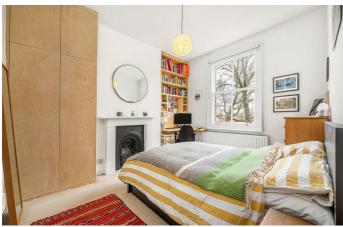

## **Property Details**

A two double bedroom apartment, overlooking one of London's most popular parks. Forming the heart of this beautiful home is a spacious open plan reception room, a bright and airy space ideal for lounging in front of the cosy wood burner. The sleek, fully integrated kitchen offers ample storage space and large work surface, a trendy environment in which to both cook and dine. To the rear of the property are both bedrooms, each enjoying leafy views over Brockwell Park. The principal double bedroom boasts a feature fireplace, built in wardrobes and an alcove desk space next to the sash window. Also a comfortable double the second bedroom is being utilised as a home office by the current vendors, this versatile room offers built in storage and can easily be repurposed to suit the needs of the purchaser. A neutral family bathroom completes this lovely home, equipped with rain head shower and bath tub. The property further comes with a share of the freehold and a share of the basement, ideal for storage.