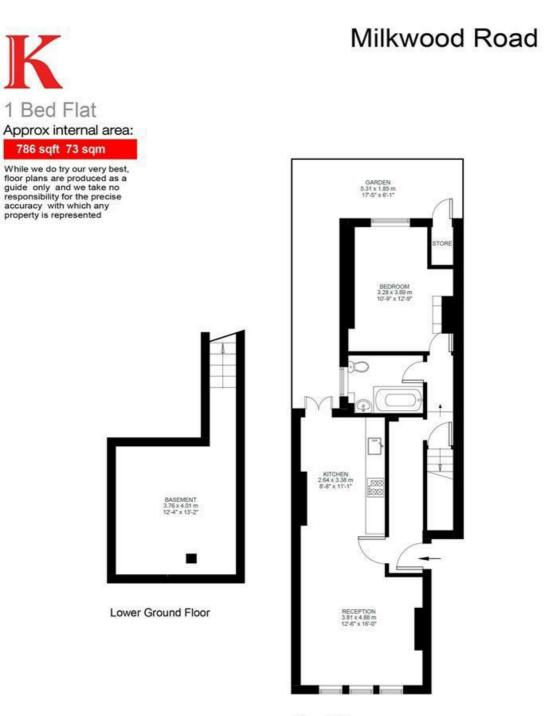

ground station taking you only 12 minutes into Victoria and a 16 minute walk to Brixton. The flat is bright and airy throughout with a spacious open plan modern kitchen and reception area, a large double bedroom and a generous size bathroom. Living here you'll have the benefit of enjoying some private time outside in your private garden perfect for entertaining guests in the summer and even at home workouts. This property is ideal for a couple or a solo professional sharer.

### Features

- Private garden
- Close to transport links
- Close to brockwell park
- Moments away from Herne Hill Over ground
- Open plan
  kitchen/reception
- One bedroom
- Around an 18 minute walk to Brixton High Street

#### Council tax band C EPC rating D (66)

















### Milkwood Road, Herne Hill, SE24



Ground Floor





#### Milkwood Road, Herne Hill, SE24