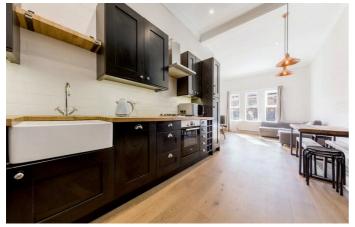

## **Property Details**

This wonderful one bedroom garden flat is located just a stones throw away from Herne Hill over ground station taking you only 12 minutes into Victoria and a 16 minute walk to Brixton. The flat is bright and airy throughout with a spacious open plan modern kitchen and reception area, a large double bedroom and a generous size bathroom. Living here you'll have the benefit of enjoying some private time outside in your private garden perfect for entertaining guests in the summer and even at home workouts. This property is ideal for a couple or a solo professional sharer.

### Features

- Private garden
- Close to transport links
- Close to brockwell park
- Moments away from Herne Hill Over ground
- Open plan
  kitchen/reception
- One bedroom
- Around an 18 minute walk to Brixton High Street