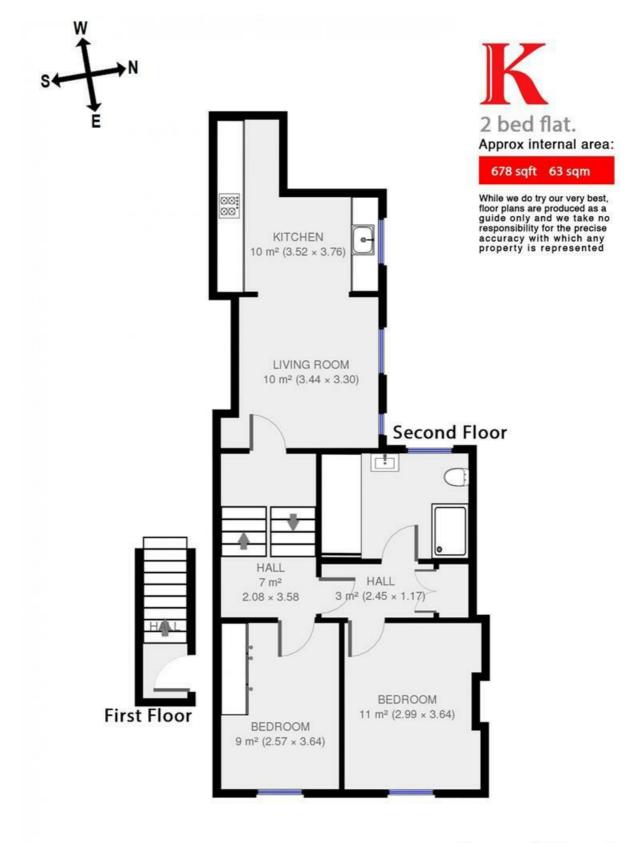

## **Property Details**

This cracking two double bedroom top floor flat is not only beautifully presented, but is also only a few minutes' walk down to the main drag in Brixton. Ideal for all that Brixton has to offer; with the market, bars and clubs that have something on offer for everyone's taste. The tube station is only a short walk away, with access to the Victoria line straight into the city. The flat itself is spacious, light and airy throughout and split level. It comprises of an open plan kitchen reception area with one end of the room a sleek spacious kitchen area and the other a very homely reception area. In the room, there is also space for a dining table and chairs. There are two spacious double bedrooms and a lovely modern size bathroom. This flat is ideal for two professional sharers working in the city.