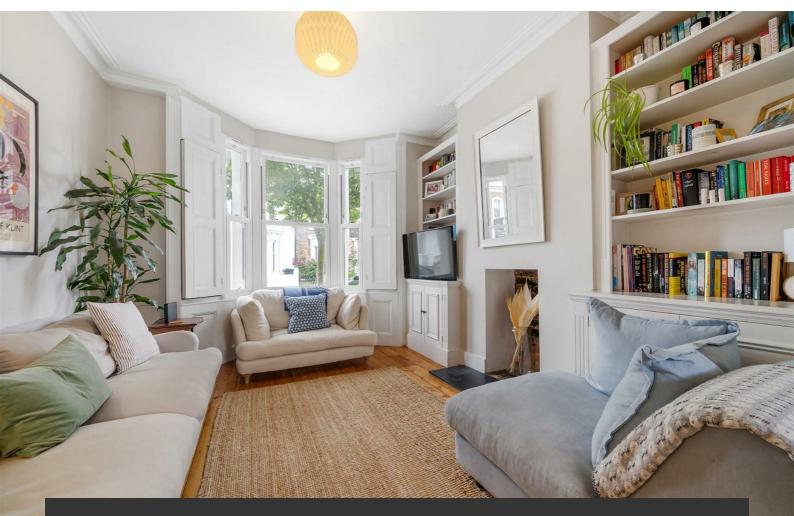

# **Property Details**

A beautiful example of a four double bedroom Victorian terraced house on a soughtafter street. This impressive home is beautifully presented, showcasing an exceptional renovation during the time of ownership to include a mansard roof extension, new kitchen and bathrooms. A double reception features a sash bay window with original shutters. High corniced ceilings, original floorboards and neutral décor create a soothing space to unwind. The spacious dine-in kitchen boasts shaker cabinetry, butler sink and range cooker, with generous storage and space for a dining table. Precedent has been set should the new owner wish to seek permissions to extend in the future, further increasing this already large kitchen. The wrap-around private garden is perfect for hosting with a green, leafy border, increasing appeal. On the first floor are three double bedrooms, the principal bedroom is particularly spacious, and two further doubles overlook the garden. An attractive walk-in shower room services this floor, with a separate WC adjacent, suited to busy morning routines. The second floor of the house offers a large fourth bedroom plus a bathroom with roll-top bath, separate rain-shower and stylish vanity unity. A cellar and loft space provide storage. **£1,150,000** Freehold