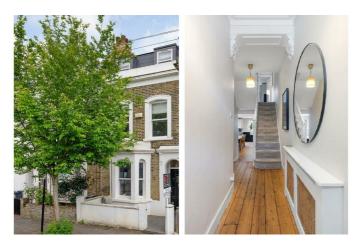

# **Property Details**

A beautiful example of a four double bedroom Victorian terraced house on a soughtafter street. This impressive home is beautifully presented, showcasing an exceptional renovation during the time of ownership to include a mansard roof extension, new kitchen and bathrooms. A double reception features a sash bay window with original shutters. High corniced ceilings, original floorboards and neutral décor create a soothing space to unwind. The spacious dine-in kitchen boasts shaker cabinetry, butler sink and range cooker, with generous storage and space for a dining table. Precedent has been set should the new owner wish to seek permissions to extend in the future, further increasing this already large kitchen. The wrap-around private garden is perfect for hosting with a green, leafy border, increasing appeal. On the first floor are three double bedrooms, the principal bedroom is particularly spacious, and two further doubles overlook the garden. An attractive walk-in shower room services this floor, with a separate WC adjacent, suited to busy morning routines. The second floor of the house offers a large fourth bedroom plus a bathroom with roll-top bath, separate rain-shower and stylish vanity unity. A cellar and loft space provide storage. **£1,150,000** Freehold