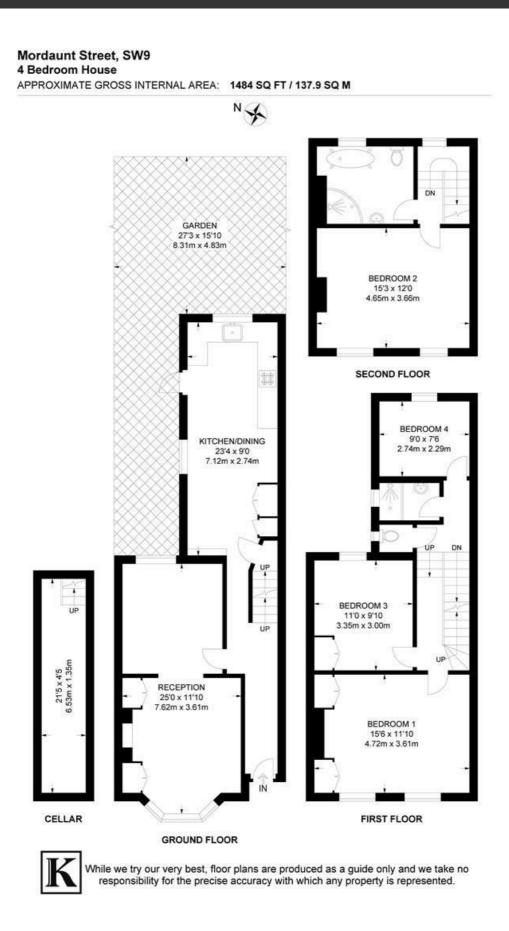

# **Property Details**

A beautiful example of a four double bedroom Victorian terraced house on a soughtafter street. This impressive home is beautifully presented, showcasing an exceptional renovation during the time of ownership to include a mansard roof extension, new kitchen and bathrooms. A double reception features a sash bay window with original shutters. High corniced ceilings, original floorboards and neutral décor create a soothing space to unwind. The spacious dine-in kitchen boasts shaker cabinetry, butler sink and range cooker, with generous storage and space for a dining table. Precedent has been set should the new owner wish to seek permissions to extend in the future, further increasing this already large kitchen. The wrap-around private garden is perfect for hosting with a green, leafy border, increasing appeal. On the first floor are three double bedrooms, the principal bedroom is particularly spacious, and two further doubles overlook the garden. An attractive walk-in shower room services this floor, with a separate WC adjacent, suited to busy morning routines. The second floor of the house offers a large fourth bedroom plus a bathroom with roll-top bath, separate rain-shower and stylish vanity unity. A cellar and loft space provide storage. **£1,150,000** Freehold