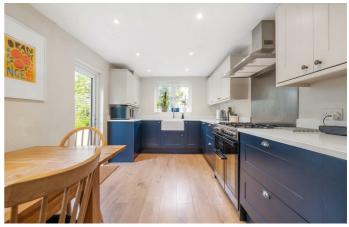

# **Property Details**

A beautiful example of a four double bedroom Victorian terraced house on a soughtafter street. This impressive home is beautifully presented, showcasing an exceptional renovation during the time of ownership to include a mansard roof extension, new kitchen and bathrooms. A double reception features a sash bay window with original shutters. High corniced ceilings, original floorboards and neutral décor create a soothing space to unwind. The spacious dine-in kitchen boasts shaker cabinetry, butler sink and range cooker, with generous storage and space for a dining table. Precedent has been set should the new owner wish to seek permissions to extend in the future, further increasing this already large kitchen. The wrap-around private garden is perfect for hosting with a green, leafy border, increasing appeal. On the first floor are three double bedrooms, the principal bedroom is particularly spacious, and two further doubles overlook the garden. An attractive walk-in shower room services this floor, with a separate WC adjacent, suited to busy morning routines. The second floor of the house offers a large fourth bedroom plus a bathroom with roll-top bath, separate rain-shower and stylish vanity unity. A cellar and loft space provide storage. **£1,150,000** Freehold