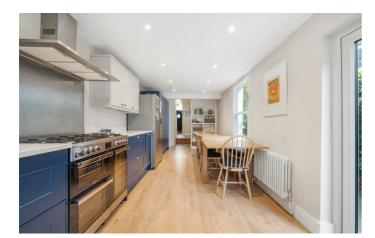

# **Property Details**

A beautiful example of a four double bedroom Victorian terraced house on a soughtafter street. This impressive home is beautifully presented, showcasing an exceptional renovation during the time of ownership to include a mansard roof extension, new kitchen and bathrooms. A double reception features a sash bay window with original shutters. High corniced ceilings, original floorboards and neutral décor create a soothing space to unwind. The spacious dine-in kitchen boasts shaker cabinetry, butler sink and range cooker, with generous storage and space for a dining table. Precedent has been set should the new owner wish to seek permissions to extend in the future, further increasing this already large kitchen. The wrap-around private garden is perfect for hosting with a green, leafy border, increasing appeal. On the first floor are three double bedrooms, the principal bedroom is particularly spacious, and two further doubles overlook the garden. An attractive walk-in shower room services this floor, with a separate WC adjacent, suited to busy morning routines. The second floor of the house offers a large fourth bedroom plus a bathroom with roll-top bath, separate rain-shower and stylish vanity unity. A cellar and loft space provide storage. **£1,150,000** Freehold