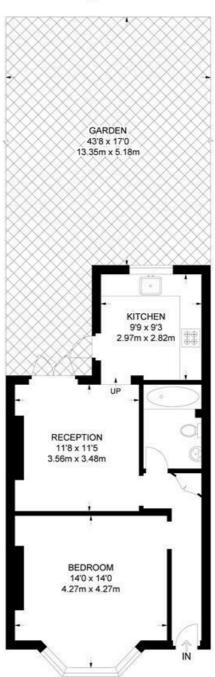

#### Shakespeare Road, SE24

1 Bedroom Flat

APPROXIMATE GROSS INTERNAL AREA: 516 SQ FT / 47.9 SQ M

# LOWER GROUND FLOOR

K

While we try our very best, floor plans are produced as a guide only and we take no responsibility for the precise accuracy with which any property is represented.