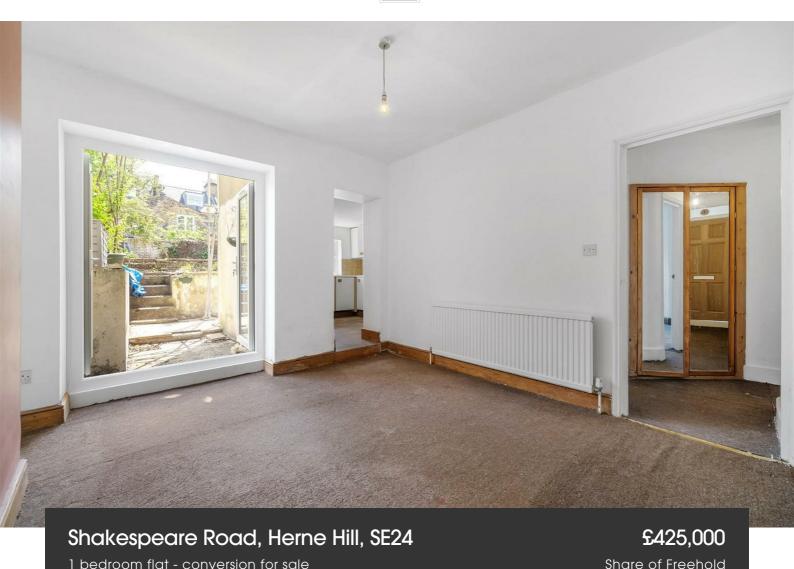

# **Property Details**

An exciting opportunity to refurbish a one bedroom garden flat within a Victorian conversion in the sought-after Poet's Corner, moments from Brockwell Park. Already benefitting from a new boiler, windows and French doors this property provides the opportunity for purchasers seeking to add their own stamp whilst not paying a premium for someone else's decorative tastes. The home benefits from an efficient layout designed to maximise the space. A spacious double bedroom is set behind a wonderful bay window overlooking the front garden of the building, with the quiet, neighbourly street beyond. Boasting generous proportions the reception room has double French doors leading to the garden. South-East facing the private garden is expansive, currently tiered this sun trap is ideal for those with green fingers to roll up their sleeves, or landscape into a low maintenance haven. The separate kitchen has space for ample storage, wrapping around to offer plentiful worktop space, equipped with a gas hob and a new boiler. The bathroom is conveniently set in the centre of the home, with the proportions on offer to accommodate a bathtub.

## Shakespeare Road, Herne Hill, SE24