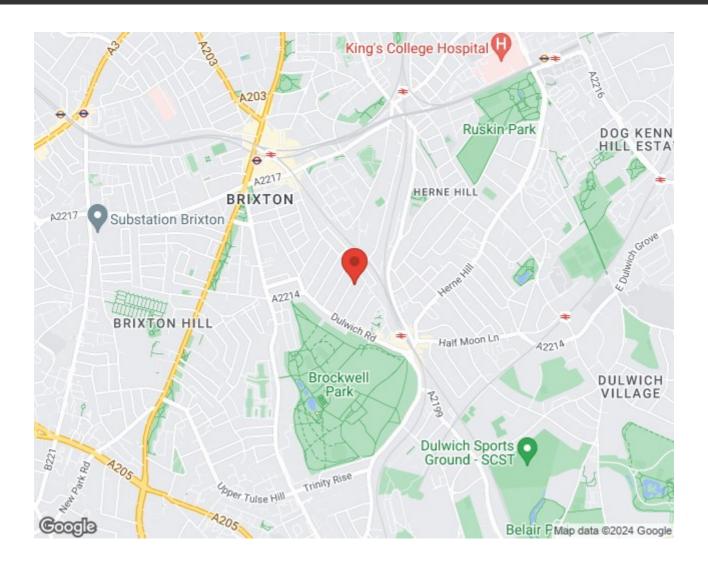

tub.

Council tax band C EPC rating (null)

#### **Features**

- One double bedroom
- Large private garden South-East facing
- Victorian conversion
- Exciting opportunity to refurbish
- New boiler, windows and French doors
- Set in the desirable Poet's Corner
- Herne Hill a six-minute walk
- Brixton an eight-minute stroll
- Brockwell Park and Lido at the end of the road
- Share of freehold & chain-free



















## Shakespeare Road, Herne Hill, SE24

#### Shakespeare Road, SE24

1 Bedroom Flat

APPROXIMATE GROSS INTERNAL AREA: 516 SQ FT / 47.9 SQ M





# LOWER GROUND FLOOR

K

While we try our very best, floor plans are produced as a guide only and we take no responsibility for the precise accuracy with which any property is represented.



## Shakespeare Road, Herne Hill, SE24