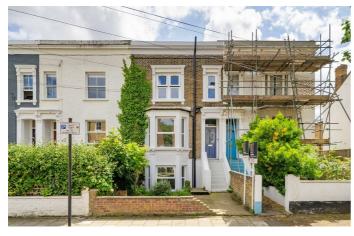

# **Property Details**

An exciting opportunity to refurbish a one bedroom garden flat within a Victorian conversion in the sought-after Poet's Corner, moments from Brockwell Park. Already benefitting from a new boiler, windows and French doors this property provides the opportunity for purchasers seeking to add their own stamp whilst not paying a premium for someone else's decorative tastes. The home benefits from an efficient layout designed to maximise the space. A spacious double bedroom is set behind a wonderful bay window overlooking the front garden of the building, with the quiet, neighbourly street beyond. Boasting generous proportions the reception room has double French doors leading to the garden. South-East facing the private garden is expansive, currently tiered this sun trap is ideal for those with green fingers to roll up their sleeves, or landscape into a low maintenance haven. The separate kitchen has space for ample storage, wrapping around to offer plentiful worktop space, equipped with a gas hob and a new boiler. The bathroom is conveniently set in the centre of the home, with the proportions on offer to accommodate a bathtub.