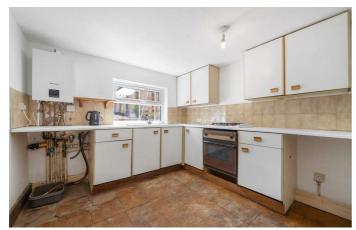

# **Property Details**

An exciting opportunity to refurbish a one bedroom garden flat within a Victorian conversion in the sought-after Poet's Corner, moments from Brockwell Park. Already benefitting from a new boiler, windows and French doors this property provides the opportunity for purchasers seeking to add their own stamp whilst not paying a premium for someone else's decorative tastes. The home benefits from an efficient layout designed to maximise the space. A spacious double bedroom is set behind a wonderful bay window overlooking the front garden of the building, with the quiet, neighbourly street beyond. Boasting generous proportions the reception room has double French doors leading to the garden. South-East facing the private garden is expansive, currently tiered this sun trap is ideal for those with green fingers to roll up their sleeves, or landscape into a low maintenance haven. The separate kitchen has space for ample storage, wrapping around to offer plentiful worktop space, equipped with a gas hob and a new boiler. The bathroom is conveniently set in the centre of the home, with the proportions on offer to accommodate a bathtub.