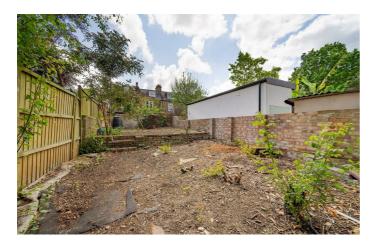

# **Property Details**

An exciting opportunity to refurbish a one bedroom garden flat within a Victorian conversion in the sought-after Poet's Corner, moments from Brockwell Park. Already benefitting from a new boiler, windows and French doors this property provides the opportunity for purchasers seeking to add their own stamp whilst not paying a premium for someone else's decorative tastes. The home benefits from an efficient layout designed to maximise the space. A spacious double bedroom is set behind a wonderful bay window overlooking the front garden of the building, with the quiet, neighbourly street beyond. Boasting generous proportions the reception room has double French doors leading to the garden. South-East facing the private garden is expansive, currently tiered this sun trap is ideal for those with green fingers to roll up their sleeves, or landscape into a low maintenance haven. The separate kitchen has space for ample storage, wrapping around to offer plentiful worktop space, equipped with a gas hob and a new boiler. The bathroom is conveniently set in the centre of the home, with the proportions on offer to accommodate a bathtub.

#### **Features**

- One double bedroom
- Large private garden South-East facing
- Victorian conversion
- Exciting opportunity to refurbish
- New boiler, windows and French doors
- Set in the desirable Poet's Corner
- Herne Hill a six-minute walk
- Brixton an eight-minute stroll
- Brockwell Park and Lido at the end of the road
- Share of freehold & chain-free