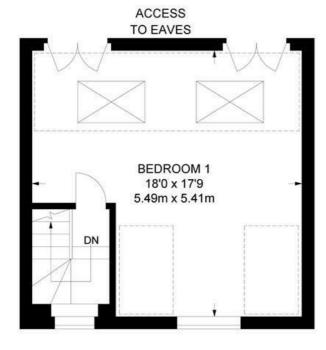

### Gresham Road, SW9 2 Bedroom Flat

APPROXIMATE GROSS INTERNAL AREA: 924 SQ FT / 85.8 SQ M

THIRD FLOOR

**FIRST FLOOR** 

SECOND FLOOR

While we try our very best, floor plans are produced as a guide only and we take no responsibility for the precise accuracy with which any property is represented.

## **Property Details**

2 bedroom flat - conversion for sale

An attractive and spacious two double bedroom split-level flat, arranged over the top two floors of a handsome Victorian terrace. This property exudes a house-like ambiance, with a double-height entrance lobby. It effortlessly blends contemporary styling with period charm, highlighted by exposed brickwork, original wood floors, lofty ceilings, and expansive windows, feeling bright, spacious and wonderfully private. The heart of the home is the large reception, with space for a dining table whilst still providing a decent living space. Adjacent, sits a contemporary integrated kitchen, newly fitted last year with appealing cabinetry and trendy leather handles. Subject to the necessary permissions, there is the potential to combine the two into one large open plan living if preferred. Ideal for sharers, both bedrooms are doubles, set to differing levels of the property, the principal on the top floor peacefully displaying views over the surrounding area, plus access to the eaves storage. The second bedroom is downstairs, nestled quietly to the rear with fitted wardrobes. The modern bathroom is stylishly finished and boasts a large walk-in rain shower.