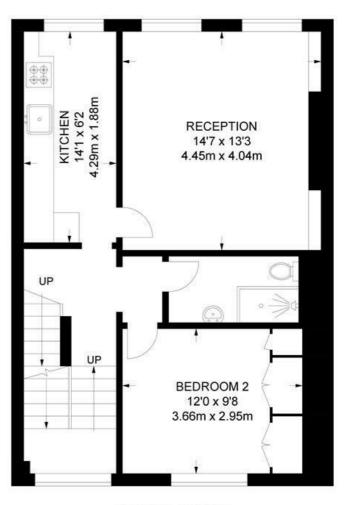

### Gresham Road, SW9 2 Bedroom Flat

APPROXIMATE GROSS INTERNAL AREA: 924 SQ FT / 85.8 SQ M

THIRD FLOOR

**FIRST FLOOR** 

SECOND FLOOR

While we try our very best, floor plans are produced as a guide only and we take no responsibility for the precise accuracy with which any property is represented.

## **Property Details**

2 bedroom flat - conversion for sale

An attractive and spacious two double bedroom split-level flat, arranged over the top two floors of a handsome Victorian terrace. This property exudes a house-like ambiance, with a double-height entrance lobby. It effortlessly blends contemporary styling with period charm, highlighted by exposed brickwork, original wood floors, lofty ceilings, and expansive windows, feeling bright, spacious and wonderfully private. The heart of the home is the large reception, with space for a dining table whilst still providing a decent living space. Adjacent, sits a contemporary integrated kitchen, newly fitted last year with appealing cabinetry and trendy leather handles. Subject to the necessary permissions, there is the potential to combine the two into one large open plan living if preferred. Ideal for sharers, both bedrooms are doubles, set to differing levels of the property, the principal on the top floor peacefully displaying views over the surrounding area, plus access to the eaves storage. The second bedroom is downstairs, nestled quietly to the rear with fitted wardrobes. The modern bathroom is stylishly finished and boasts a large walk-in rain shower.