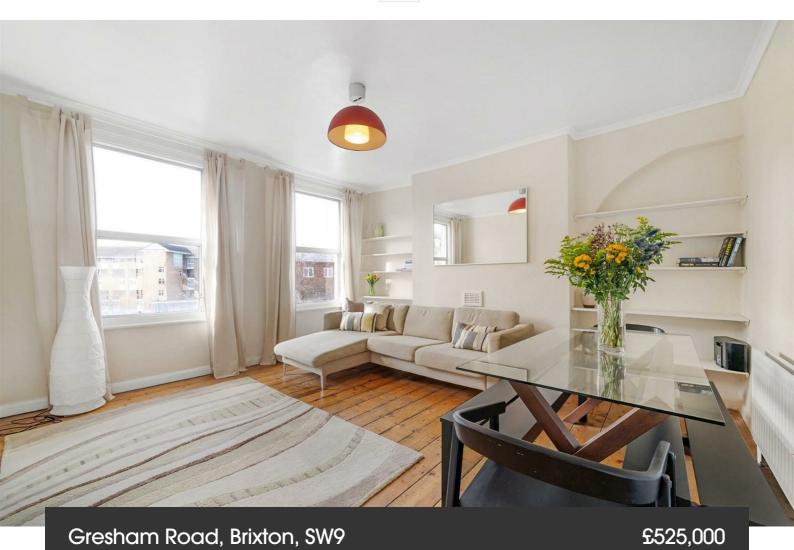

## **Property Details**

2 bedroom flat - conversion for sale

An attractive and spacious two double bedroom split-level flat, arranged over the top two floors of a handsome Victorian terrace. This property exudes a house-like ambiance, with a double-height entrance lobby. It effortlessly blends contemporary styling with period charm, highlighted by exposed brickwork, original wood floors, lofty ceilings, and expansive windows, feeling bright, spacious and wonderfully private. The heart of the home is the large reception, with space for a dining table whilst still providing a decent living space. Adjacent, sits a contemporary integrated kitchen, newly fitted last year with appealing cabinetry and trendy leather handles. Subject to the necessary permissions, there is the potential to combine the two into one large open plan living if preferred. Ideal for sharers, both bedrooms are doubles, set to differing levels of the property, the principal on the top floor peacefully displaying views over the surrounding area, plus access to the eaves storage. The second bedroom is downstairs, nestled quietly to the rear with fitted wardrobes. The modern bathroom is stylishly finished and boasts a large walk-in rain shower.

### Gresham Road, Brixton, SW9