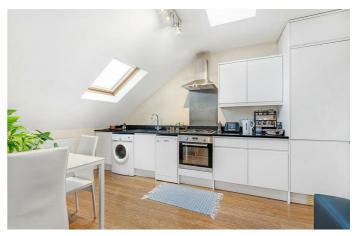

## **Property Details**

A charming one bedroom flat with a Juliet balcony on Lyham Road, a residential street conveniently located between Clapham and Brixton. Set over the top floor of a Victorian terrace, this lovely home is bright and airy throughout. A spacious open-plan reception room is bathed in natural light from skylights, neutrally decorated and offering dimensions to lounge, dine and entertain, with an integrated kitchen in modern gloss white, plus comfortable space for a butcher's block and dining table. Large-pane patio doors allow fresh air to breeze through the room and lead out to a Juliet balcony, tranquilly overlooking the gardens below. Quietly nestled to the rear, the bedroom is a large double with space for sizeable wardrobes and additional storage options, with a large window and skylight. This appealing home is completed by a neutral bathroom including both shower and bath with storage and an airing cupboard. Additional storage is on offer in the eaves, accessed from the reception area. Overall a splendid first home, ideal for those looking for a well-located, quiet and bright property with the potential to stamp their own decorative mark.