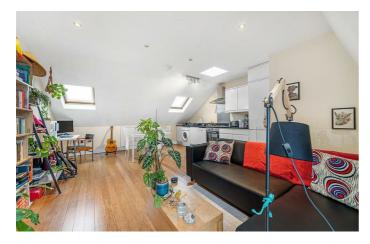

## **Property Details**

A charming one bedroom flat with a Juliet balcony on Lyham Road, a residential street conveniently located between Clapham and Brixton. Set over the top floor of a Victorian terrace, this lovely home is bright and airy throughout. A spacious open-plan reception room is bathed in natural light from skylights, neutrally decorated and offering dimensions to lounge, dine and entertain, with an integrated kitchen in modern gloss white, plus comfortable space for a butcher's block and dining table. Large-pane patio doors allow fresh air to breeze through the room and lead out to a Juliet balcony, tranquilly overlooking the gardens below. Quietly nestled to the rear, the bedroom is a large double with space for sizeable wardrobes and additional storage options, with a large window and skylight. This appealing home is completed by a neutral bathroom including both shower and bath with storage and an airing cupboard. Additional storage is on offer in the eaves, accessed from the reception area. Overall a splendid first home, ideal for those looking for a well-located, quiet and bright property with the potential to stamp their own decorative mark.