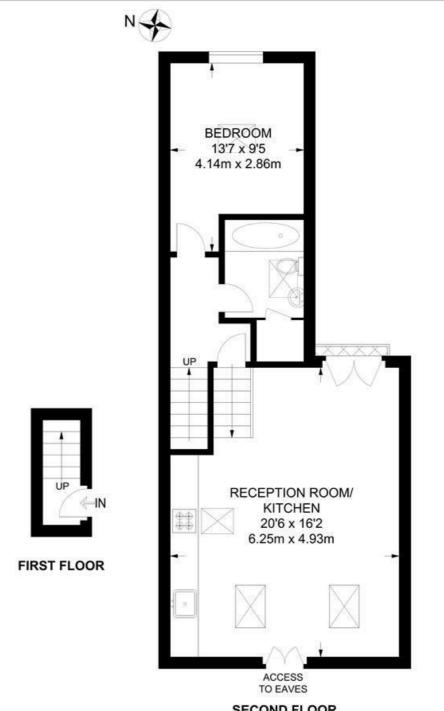

#### Lyham Road, SW2 1 Bedroom Flat

APPROXIMATE TOTAL INTERNAL AREA: 537 SQ FT / 50 SQ M

SECOND FLOOR

While we try our very best, floor plans are produced as a guide only and we take no responsibility for the precise accuracy with which any property is represented.