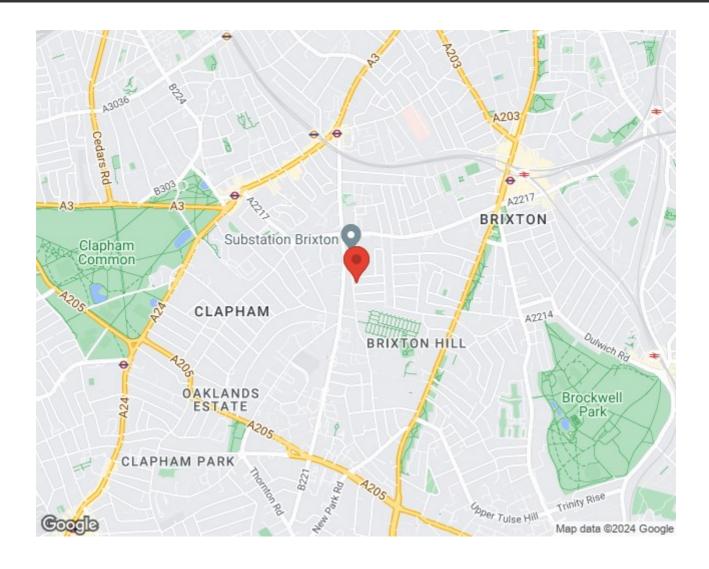

#### **Features**

- One double bedroom
- Juliet balcony
- Victorian conversion
- Bright and airy throughout
- Great storage options
- Clapham and Brixton centres both in under fifteen-minutes
- Local amenities of Acre Lane
- Abbeville Village and Clapham Common a short stroll away
- Northern and Victoria tube lines both in under fifteen-minute walk
- Chain-free