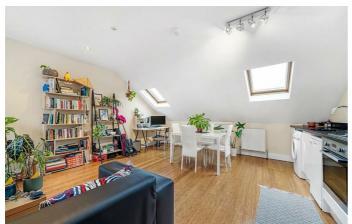

## **Property Details**

A charming one bedroom flat with a Juliet balcony on Lyham Road, a residential street conveniently located between Clapham and Brixton. Set over the top floor of a Victorian terrace, this lovely home is bright and airy throughout. A spacious open-plan reception room is bathed in natural light from skylights, neutrally decorated and offering dimensions to lounge, dine and entertain, with an integrated kitchen in modern gloss white, plus comfortable space for a butcher's block and dining table. Large-pane patio doors allow fresh air to breeze through the room and lead out to a Juliet balcony, tranquilly overlooking the gardens below. Quietly nestled to the rear, the bedroom is a large double with space for sizeable wardrobes and additional storage options, with a large window and skylight. This appealing home is completed by a neutral bathroom including both shower and bath with storage and an airing cupboard. Additional storage is on offer in the eaves, accessed from the reception area. Overall a splendid first home, ideal for those looking for a well-located, quiet and bright property with the potential to stamp their own decorative mark.