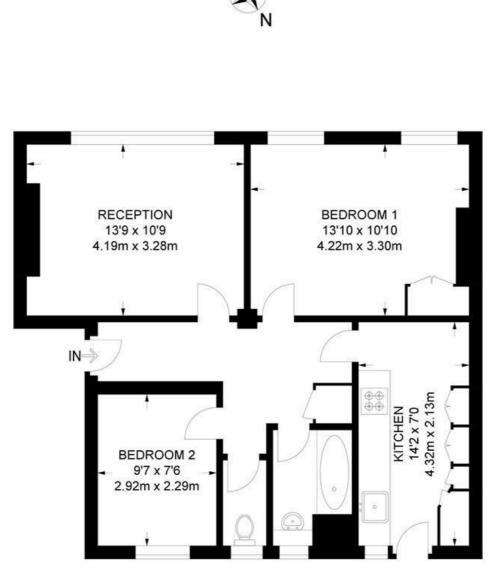

### **2 Bedroom Flat**

APPROXIMATE GROSS INTERNAL AREA: 646 SQ FT / 60 SQ M

#### SECOND FLOOR

While we try our very best, floor plans are produced as a guide only and we take no responsibility for the precise accuracy with which any property is represented.