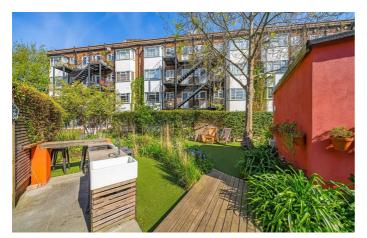

# **Property Details**

A characterful two double bedroom apartment with a shared garden, set within an Art Deco gated community. Stylish and well-proportioned, this fantastic apartment benefits from a bright and private setting on the second floor. High ceilings, large windows and beautiful parquet flooring add to the appeal. The reception room is bright and comfortable with space to dine, unwind and entertain, bathed in natural light from a sprawling window. The separate kitchen is stylish with white cabinetry topped with wooden worktops and floor to ceiling storage. A patio door opens out to the walkway, whilst the main entrance is to the opposing side of the flat, into the spacious hallway. Both bedrooms are doubles, set to opposing sides of the property for privacy. The principal is generous with built-in wardrobes, the second still a rentable double is currently a guest room and office. A contemporary bathroom neighbours a WC, perfect for sharers. The cherry on the cake is the delightful shared garden, a pretty suntrap, sheltered within the gates of the development. Subject to availability, there is the possibility to rent a parking space or garage.