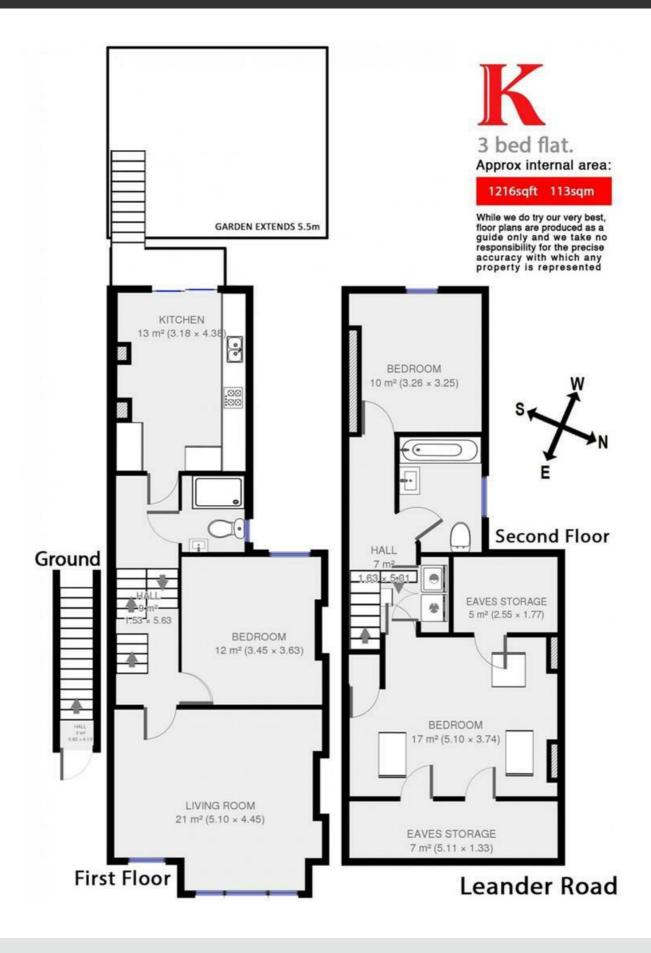

The reception room that occupies the front of the first floor spans the entire width of the property and is complete with a large bay window plus a further sash window, allowing a multitude of light and air to flow into the bright and spacious room, creating a pleasant atmosphere. A generous double bedroom and contemporary shower room follow on and this floor is completed by a modern and spacious new kitchen that leads out to the property's private garden. The garden decked area and the ideal spot to enjoy al fresco living.

Just up the stairs, you are met by two further bedrooms. The master bedroom is complete with ample built-in storage. The third bedroom, as well-proportioned as the other two and as the flat is generous in size throughout, this is certainly reflected by the three almost equally sized bedrooms and the modern family bathroom completes this floor.