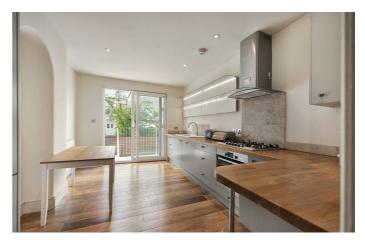

The reception room that occupies the front of the first floor spans the entire width of the property and is complete with a large bay window plus a further sash window, allowing a multitude of light and air to flow into the bright and spacious room, creating a pleasant atmosphere. A generous double bedroom and contemporary shower room follow on and this floor is completed by a modern and spacious new kitchen that leads out to the property's private garden. The garden decked area and the ideal spot to enjoy al fresco living.