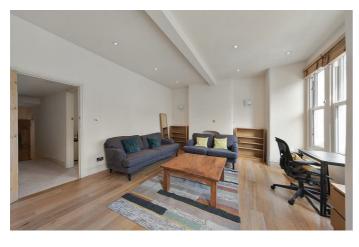

The reception room that occupies the front of the first floor spans the entire width of the property and is complete with a large bay window plus a further sash window, allowing a multitude of light and air to flow into the bright and spacious room, creating a pleasant atmosphere. A generous double bedroom and contemporary shower room follow on and this floor is completed by a modern and spacious new kitchen that leads out to the property's private garden. The garden decked area and the ideal spot to enjoy al fresco living.