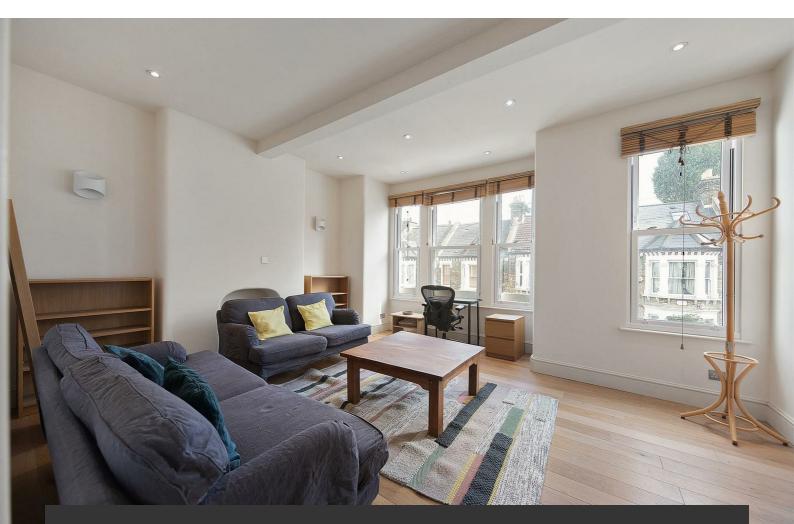

The reception room that occupies the front of the first floor spans the entire width of the property and is complete with a large bay window plus a further sash window, allowing a multitude of light and air to flow into the bright and spacious room, creating a pleasant atmosphere. A generous double bedroom and contemporary shower room follow on and this floor is completed by a modern and spacious new kitchen that leads out to the property's private garden. The garden decked area and the ideal spot to enjoy al fresco living.