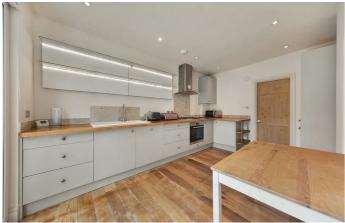

The reception room that occupies the front of the first floor spans the entire width of the property and is complete with a large bay window plus a further sash window, allowing a multitude of light and air to flow into the bright and spacious room, creating a pleasant atmosphere. A generous double bedroom and contemporary shower room follow on and this floor is completed by a modern and spacious new kitchen that leads out to the property's private garden. The garden decked area and the ideal spot to enjoy al fresco living.