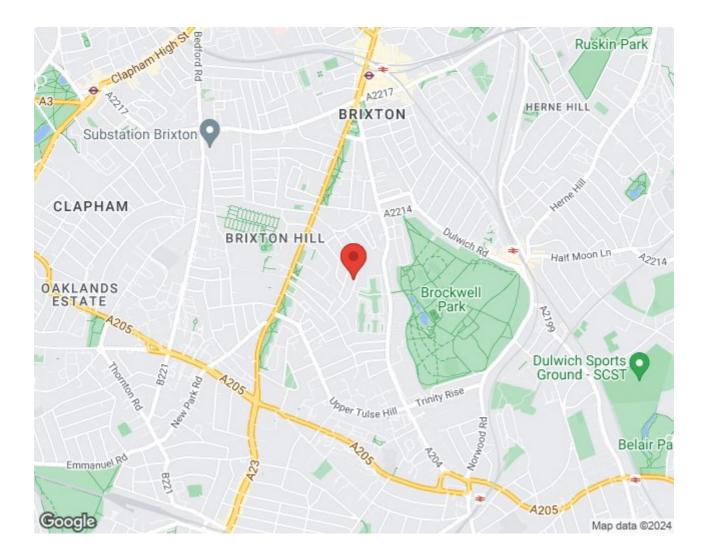

## **Property Details**

A stunning split level 3 bed flat, located on one of Brixton's most popular residential roads. Situated in the midpoint between Brixton station and Brockwell Park on Leander Road, this flat is perfect for anyone looking to be close to the action, and cut down their commute, with the first stop on the Victoria line at Brixton station only a fifteen-minute walk away.

Just a short walk away the Effra Pub, famous for its jazz and reggae nights and only a short stroll to the restaurants and boutiques of Brixton Village and Pop Brixton. The amenities on the high street are a genuine fifteen -minute walk away, whilst the green open spaces of Brockwell Park and the weekend lifestyle of leafy Herne Hill are also close-by.