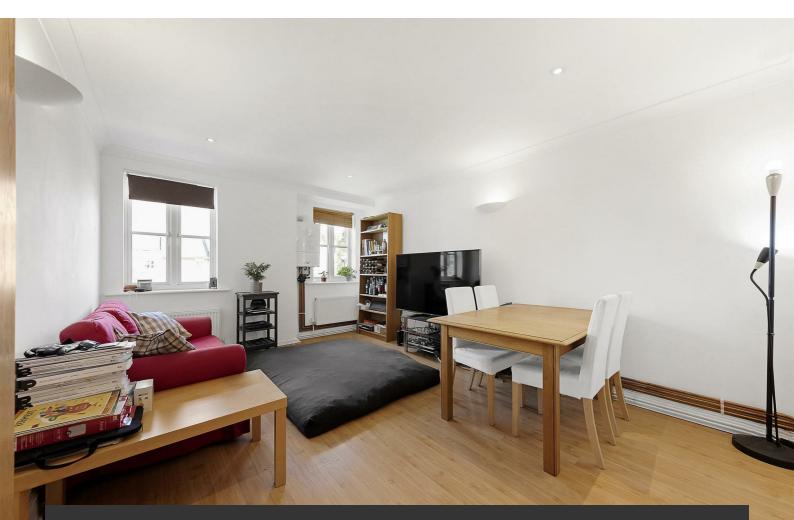

# **Property Details**

A wonderfully bright and airy three double bedroom, top floor apartment, nestled next to Brockwell Park. This gated development offers all the advantages of modern design and security, iand is ideally located with direct access to the park - it's easy to forget that you are indeed just minutes from central Brixton. A smart open-plan reception is the heart of the home, comfortable dimensions to relax and unwind, dine and entertain, with a fully equipped, integrated kitchen opening out onto the space, offering an abundance of storage options and surface space. Bedrooms are well proportioned with one of the rooms having an en-suite bathroom.

## Features

- Three bedrooms
- Leading onto Brockwell Park
- Split-level
- En-suite bathroom
- Light and airy
- Around a 13 minute walk to Herne Hill Station
- Furnished