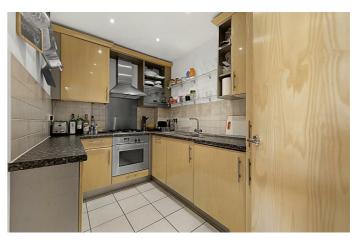

# **Property Details**

A wonderfully bright and airy three double bedroom, top floor apartment, nestled next to Brockwell Park. This gated development offers all the advantages of modern design and security, iand is ideally located with direct access to the park - it's easy to forget that you are indeed just minutes from central Brixton. A smart open-plan reception is the heart of the home, comfortable dimensions to relax and unwind, dine and entertain, with a fully equipped, integrated kitchen opening out onto the space, offering an abundance of storage options and surface space. Bedrooms are well proportioned with one of the rooms having an en-suite bathroom.