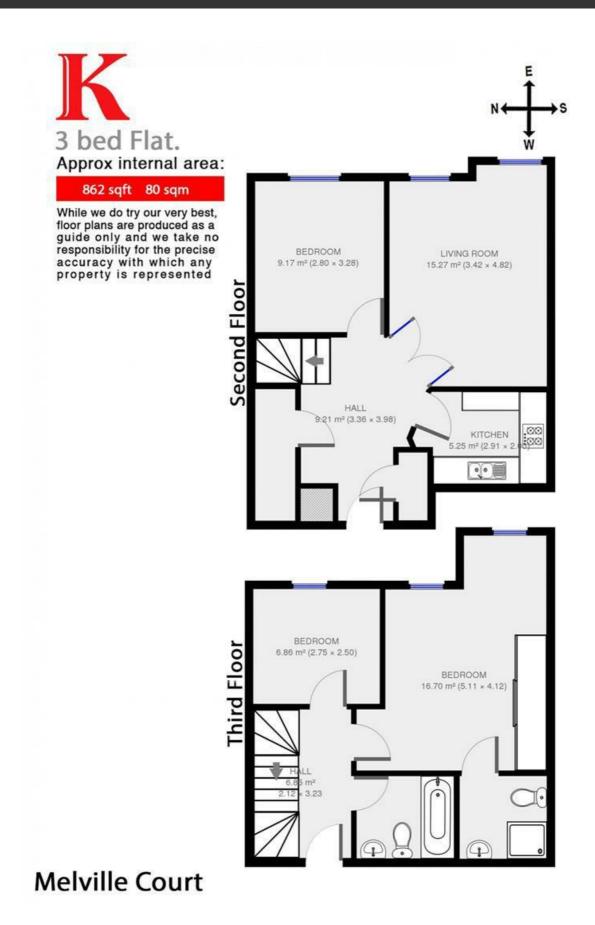

# **Property Details**

A wonderfully bright and airy three double bedroom, top floor apartment, nestled next to Brockwell Park. This gated development offers all the advantages of modern design and security, iand is ideally located with direct access to the park - it's easy to forget that you are indeed just minutes from central Brixton. A smart open-plan reception is the heart of the home, comfortable dimensions to relax and unwind, dine and entertain, with a fully equipped, integrated kitchen opening out onto the space, offering an abundance of storage options and surface space. Bedrooms are well proportioned with one of the rooms having an en-suite bathroom.

## Features

- Three bedrooms
- Leading onto Brockwell Park
- Split-level
- En-suite bathroom
- Light and airy
- Around a 13 minute walk to Herne Hill Station
- Furnished