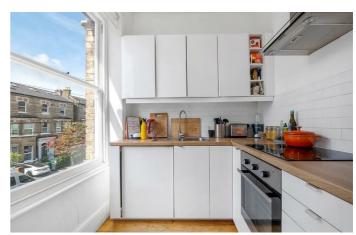

## **Property Details**

Nestled on the aesthetically pleasing Lambert Road, this bright and airy one double-bedroom flat is located on the first floor of a beautifully converted, semi-detached, Victorian house. This property boasts period features combined with modern comforts, creating an inviting home flooded with natural light through large sash windows and high ceilings throughout. As you step inside, you are greeted by a spacious living and dining area, offering room for both relaxation and entertaining, feeding through to a well-appointed fully integrated kitchen, finished with wooden worktops, metro tiles and solid wood floorboards. A rustic yet contemporary feel whilst providing everything you need in terms of practicality. The generously sized bedroom is a serene retreat from the hustle and bustle of Brixton, tucked away at the back of the building with a light and airy atmosphere and views of the surrounding gardens. Complete with ample built-in storage, this property is ideal for those seeking a blend of original features and contemporary convenience. The property is a short ten-minute stroll to the centre of Brixton and a similar distance to Brockwell Park.