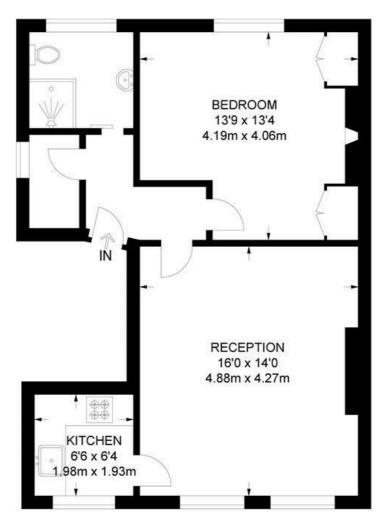

### Lambert Road, SW2 1 Bedroom Flat

APPROXIMATE GROSS INTERNAL AREA: 550 SQ FT / 51 SQ M

While we try our very best, floor plans are produced as a guide only and we take no responsibility for the precise accuracy with which any property is represented.