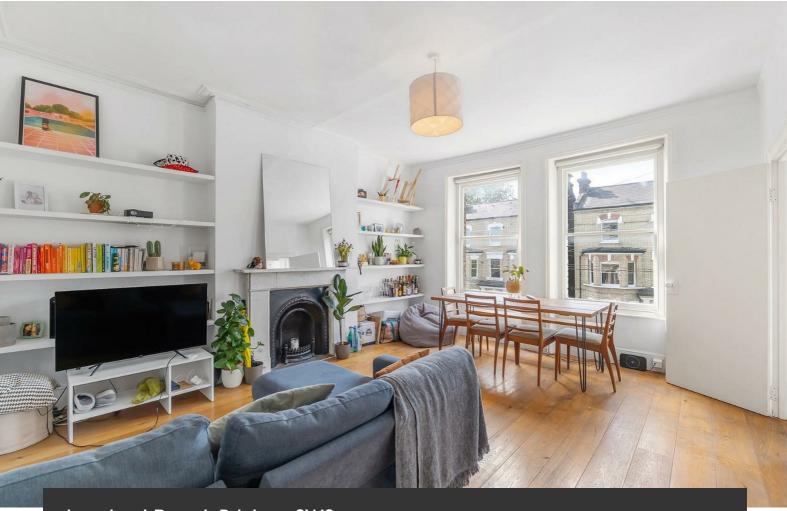

## **Property Details**

Nestled on the aesthetically pleasing Lambert Road, this bright and airy one double-bedroom flat is located on the first floor of a beautifully converted, semi-detached, Victorian house. This property boasts period features combined with modern comforts, creating an inviting home flooded with natural light through large sash windows and high ceilings throughout. As you step inside, you are greeted by a spacious living and dining area, offering room for both relaxation and entertaining, feeding through to a well-appointed fully integrated kitchen, finished with wooden worktops, metro tiles and solid wood floorboards. A rustic yet contemporary feel whilst providing everything you need in terms of practicality. The generously sized bedroom is a serene retreat from the hustle and bustle of Brixton, tucked away at the back of the building with a light and airy atmosphere and views of the surrounding gardens. Complete with ample built-in storage, this property is ideal for those seeking a blend of original features and contemporary convenience. The property is a short ten-minute stroll to the centre of Brixton and a similar distance to Brockwell Park.