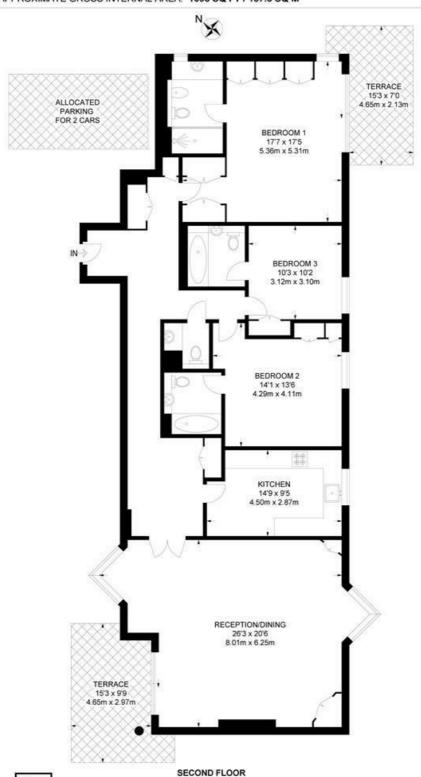

#### Waterside Point, SW11 3 Bedroom Flat

APPROXIMATE GROSS INTERNAL AREA: 1695 SQ FT / 157.5 SQ M

While we try our very best, floor plans are produced as a guide only and we take no responsibility for the precise accuracy with which any property is represented.