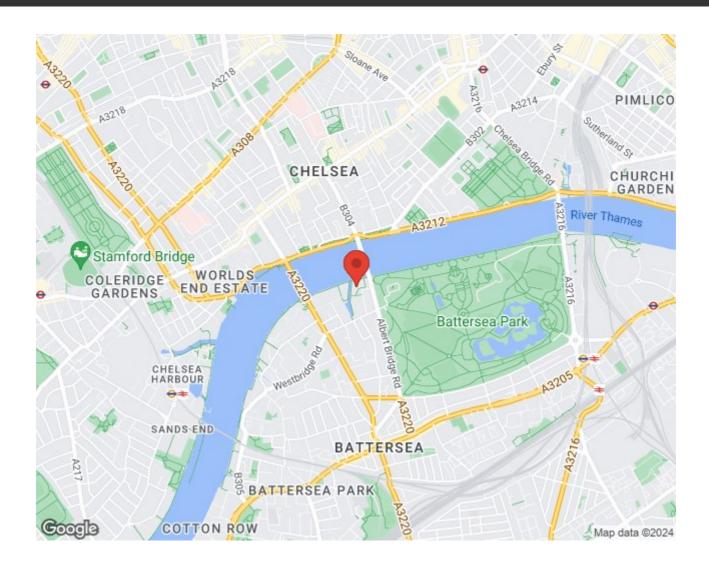

for a morning coffee with the papers.

Council tax band H EPC rating B (83)

#### **Features**

- Three double bedrooms
- Three bathrooms plus WC
- Two private terraces plus communal grounds
- Almost 1700 square feet of internal space
- Riverside gated apartment
- Views of the Thames
- Concierge and lift
- Allocated off-street parking for two vehicles
- Moments from Battersea Park
- Chain-free

















# Keating Estates



















### Waterside Point, Wandsworth, SW11

#### Waterside Point, SW11 3 Bedroom Flat

APPROXIMATE GROSS INTERNAL AREA: 1695 SQ FT / 157.5 SQ M



While we try our very best, floor plans are produced as a guide only and we take no responsibility for the precise accuracy with which any property is represented.



### Waterside Point, Wandsworth, SW11