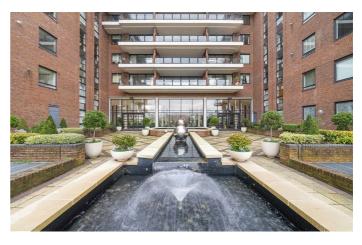

## **Property Details**

A rare to market three double bedroom apartment with two private balconies, and Thames views. This incredible home is moments from Battersea Park, within an exclusive riverside development, complete with two allocated off-street parking spaces, concierge and lift. Nestled over the second floor this well-appointed apartment is ready to move into, adding your own stamp over time. A grand entrance hall is lined with mirrors and space for artwork, plus cloakrooms and a W.C. Double doors open into the spacious, breath-taking reception, with floor to ceiling angled windows flooding the room with light. An enchanting room for hosting dinner or unwinding in front of the fire. Glass doors lead out to the first private terrace, from which to drink in views of the Thames with Chelsea beyond. The separate kitchen has generous storage within contemporary cabinetry, finished with sleek wrap-around worktops. All three bedrooms are doubles, each with en-suite bathrooms plus fitted wardrobes. The principle bedroom is particularly opulent, boasting sizeable proportions, a walk-though wardrobe, four-piece en-suite and the second private terrace, ideal for a morning coffee with the papers.

#### **Features**

- Three double bedrooms
- Three bathrooms plus WC
- Two private terraces plus communal grounds
- Almost 1700 square feet of internal space
- Riverside gated apartment
- Views of the Thames
- Concierge and lift
- Allocated off-street parking for two vehicles
- Moments from Battersea Park
- Chain-free