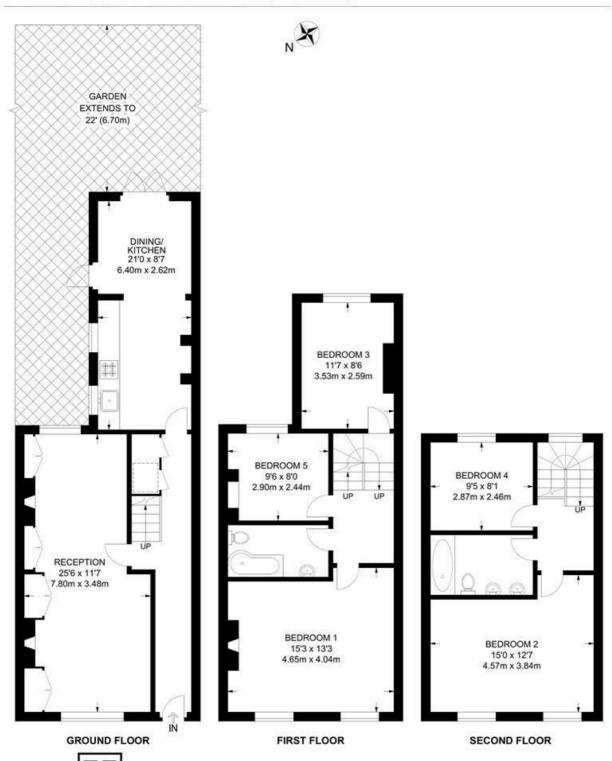

#### Effra Parade, SW2 5 Bedroom House

APPROXIMATE GROSS INTERNAL AREA: 1438 SQ FT / 133.6 SQ M

While we try our very best, floor plans are produced as a guide only and we take no responsibility for the precise accuracy with which any property is represented.

### **Property Details**

A charming five bedroom house with private garden on the popular Effra Parade, moments from Brockwell Park. The double reception boasts high ceilings and wooden floors plus two fireplaces. The kitchen has ample storage with dual aspect windows, country charm and dining area overlooking the garden. Precedent has been set if the purchaser wishes to seek permission to expand this already well-sized kitchen. French doors flow into the garden, surrounded by trees and shrubbery this suntrap feels secluded, laid to paving and lawn. To the first floor sit three bedrooms, the principal spans the width of the home. The other doubles on this floor are set to the rear with garden views. A soothingly neutral bathroom has a bath and overhead shower. On the top floor are two further bedrooms, one of similar size to the principal with exposed brickwork and a lofty ceiling. The second bathroom is opulent with double sinks and a bathtub.