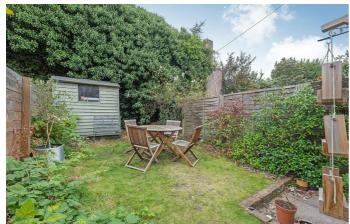

### **Property Details**

A charming five bedroom house with private garden on the popular Effra Parade, moments from Brockwell Park. The double reception boasts high ceilings and wooden floors plus two fireplaces. The kitchen has ample storage with dual aspect windows, country charm and dining area overlooking the garden. Precedent has been set if the purchaser wishes to seek permission to expand this already well-sized kitchen. French doors flow into the garden, surrounded by trees and shrubbery this suntrap feels secluded, laid to paving and lawn. To the first floor sit three bedrooms, the principal spans the width of the home. The other doubles on this floor are set to the rear with garden views. A soothingly neutral bathroom has a bath and overhead shower. On the top floor are two further bedrooms, one of similar size to the principal with exposed brickwork and a lofty ceiling. The second bathroom is opulent with double sinks and a bathtub.

### **Features**

- Five double bedrooms
- Two bathrooms
- Private South-East facing garden
- Victorian terraced house
- Potential to extend STPP
- Moments to Brockwell Park
- Within a ten-minute walk to both Brixton and Herne Hill
- Victoria Line and Thameslink
- Freehold
- · Chain-free