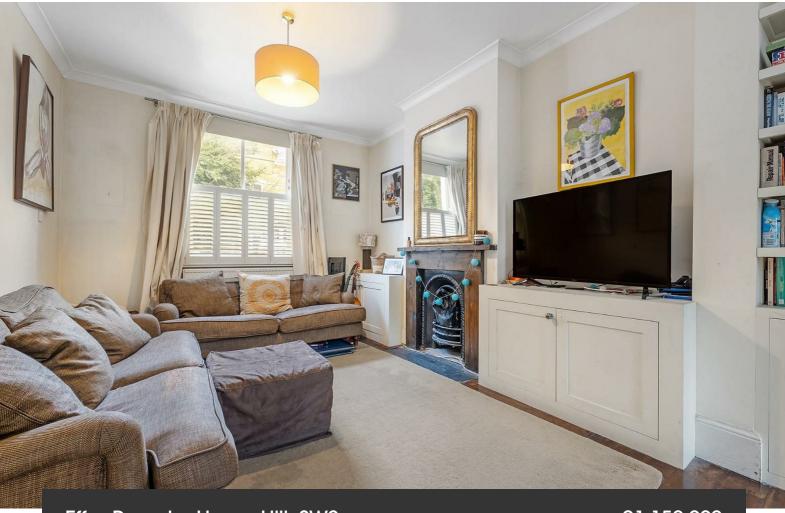

### **Property Details**

A charming five bedroom house with private garden on the popular Effra Parade, moments from Brockwell Park. The double reception boasts high ceilings and wooden floors plus two fireplaces. The kitchen has ample storage with dual aspect windows, country charm and dining area overlooking the garden. Precedent has been set if the purchaser wishes to seek permission to expand this already well-sized kitchen. French doors flow into the garden, surrounded by trees and shrubbery this suntrap feels secluded, laid to paving and lawn. To the first floor sit three bedrooms, the principal spans the width of the home. The other doubles on this floor are set to the rear with garden views. A soothingly neutral bathroom has a bath and overhead shower. On the top floor are two further bedrooms, one of similar size to the principal with exposed brickwork and a lofty ceiling. The second bathroom is opulent with double sinks and a bathtub.