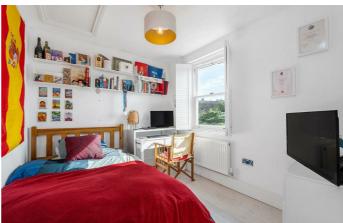

### **Property Details**

A charming five bedroom house with private garden on the popular Effra Parade, moments from Brockwell Park. The double reception boasts high ceilings and wooden floors plus two fireplaces. The kitchen has ample storage with dual aspect windows, country charm and dining area overlooking the garden. Precedent has been set if the purchaser wishes to seek permission to expand this already well-sized kitchen. French doors flow into the garden, surrounded by trees and shrubbery this suntrap feels secluded, laid to paving and lawn. To the first floor sit three bedrooms, the principal spans the width of the home. The other doubles on this floor are set to the rear with garden views. A soothingly neutral bathroom has a bath and overhead shower. On the top floor are two further bedrooms, one of similar size to the principal with exposed brickwork and a lofty ceiling. The second bathroom is opulent with double sinks and a bathtub.