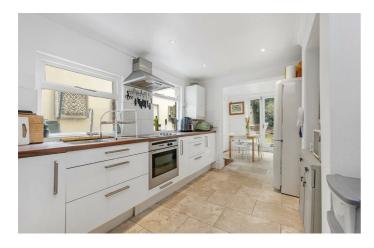

### **Property Details**

A charming five bedroom house with private garden on the popular Effra Parade, moments from Brockwell Park. The double reception boasts high ceilings and wooden floors plus two fireplaces. The kitchen has ample storage with dual aspect windows, country charm and dining area overlooking the garden. Precedent has been set if the purchaser wishes to seek permission to expand this already well-sized kitchen. French doors flow into the garden, surrounded by trees and shrubbery this suntrap feels secluded, laid to paving and lawn. To the first floor sit three bedrooms, the principal spans the width of the home. The other doubles on this floor are set to the rear with garden views. A soothingly neutral bathroom has a bath and overhead shower. On the top floor are two further bedrooms, one of similar size to the principal with exposed brickwork and a lofty ceiling. The second bathroom is opulent with double sinks and a bathtub.