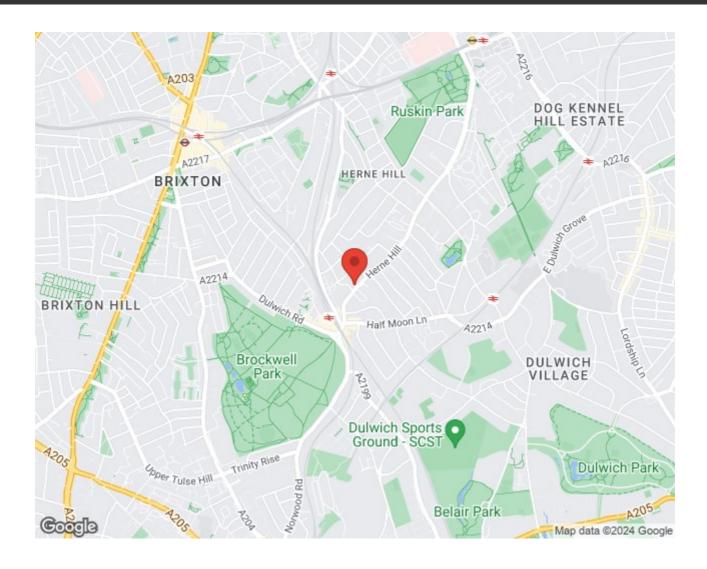

The apartment benefits from a lot on its doorstep. The amenities of Herne Hill like Brockwell Park, the famous weekly farmers market and award-winning pubs and restaurants. Dulwich Village is also just a 15-minute walk away, so there is something to cater for all potential purchasers. The property is just six minutes' walk from Herne Hill station, with trains to London Victoria in just 9 minutes, Blackfriars in 12