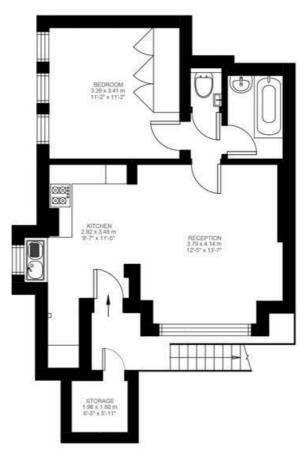

## Herne Hill, Herne Hill, SE24

Herne Hill, Herne Hill, SE24

1 Bedroom Flat

Approximate internal area:

479 sqft 45 sqm

Approximate storage:
Approximate total internal area:

38 sqft 4 sqm

49 sqm 522 sqft

While we do try our very best, floor plans are produced as a guide only and we take no responsibility for the precise accuracy with which any property is represented