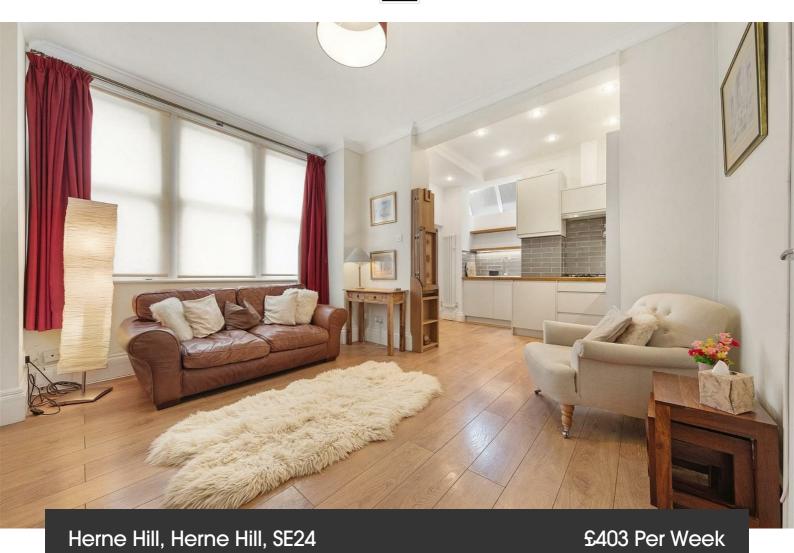

**Property Details** 

1 bedroom flat - conversion to let

A fantastically spacious and well-proportioned one bedroom flat, tucked away quietly within a particularly attractive, detached Victorian townhouse on the highly sought-after Herne Hill. Moments from the centre of Herne Hill and boasting a very impressive shared rear garden.

A large open plan room makes the perfect heart of this home, a modern and well-equipped kitchen occupies one half, with an abundance of storage options and surface space, completed with a stylish tiled back-splash and integrated appliances. The kitchen feeds through to an ample living area, comfortable dimensions to relax and unwind with high ceilings adding to the airy atmosphere. The bedroom, in line with the rest of the flat is spacious, with high ceilings and offers a tranquil, appealing feel, complete with handy built-in storage. A family-sized bathroom and separate WC completes this charming flat, which further benefits from a mature, manicured shared garden. The garden is idyllic and absolutely perfect for working from home in the warmer months or retreating to outside space within the comfort of the flat

## Herne Hill, Herne Hill, SE24

Herne Hill, Herne Hill, SE24

1 Bedroom Flat

Approximate internal area:

479 sqft 45 sqm

Approximate storage:
Approximate total internal area:

38 sqft 4 sqm

49 sqm 522 sqft