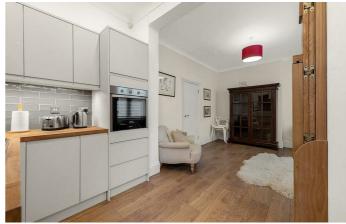

A large open plan room makes the perfect heart of this home, a modern and well-equipped kitchen occupies one half, with an abundance of storage options and surface space, completed with a stylish tiled back-splash and integrated appliances. The kitchen feeds through to an ample living area, comfortable dimensions to relax and unwind with high ceilings adding to the airy atmosphere. The bedroom, in line with the rest of the flat is spacious, with high ceilings and offers a tranquil, appealing feel, complete with handy built-in storage. A family-sized bathroom and separate WC completes this charming flat, which further benefits from a mature, manicured shared garden. The garden is idyllic and absolutely perfect for working from home in the warmer months or retreating to outside space within the comfort of the flat