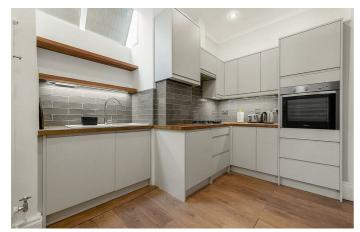

A large open plan room makes the perfect heart of this home, a modern and well-equipped kitchen occupies one half, with an abundance of storage options and surface space, completed with a stylish tiled back-splash and integrated appliances. The kitchen feeds through to an ample living area, comfortable dimensions to relax and unwind with high ceilings adding to the airy atmosphere. The bedroom, in line with the rest of the flat is spacious, with high ceilings and offers a tranquil, appealing feel, complete with handy built-in storage. A family-sized bathroom and separate WC completes this charming flat, which further benefits from a mature, manicured shared garden. The garden is idyllic and absolutely perfect for working from home in the warmer months or retreating to outside space within the comfort of the flat