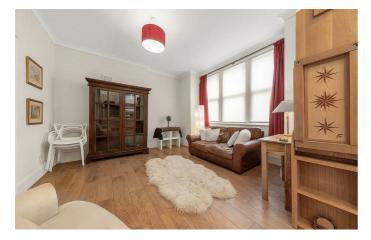

A large open plan room makes the perfect heart of this home, a modern and well-equipped kitchen occupies one half, with an abundance of storage options and surface space, completed with a stylish tiled back-splash and integrated appliances. The kitchen feeds through to an ample living area, comfortable dimensions to relax and unwind with high ceilings adding to the airy atmosphere. The bedroom, in line with the rest of the flat is spacious, with high ceilings and offers a tranquil, appealing feel, complete with handy built-in storage. A family-sized bathroom and separate WC completes this charming flat, which further benefits from a mature, manicured shared garden. The garden is idyllic and absolutely perfect for working from home in the warmer months or retreating to outside space within the comfort of the flat