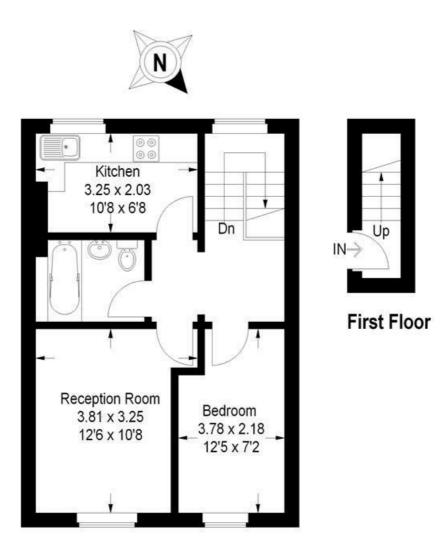

# Morrish Road, SW2

Approximate Gross Internal Area First Floor = 2.6 sq m / 28 sq ft Second Floor = 40.4 sq m / 435 sq ft Total = 43.0 sq m / 463 sq ft

### Second Floor

This plan is for layout guidance only. Not drawn to scale unless stated. Windows and door openings are approximate. Whilst every care is taken in the preparation of this plan, please check all dimensions, shapes and compass bearings before making any decisions reliant upon them. (ID201922)