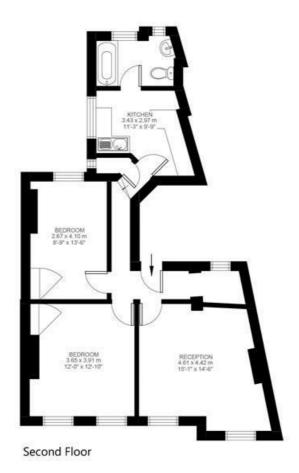

## Brixton Hill, Brixton, SW2

Brixton Hill, Brixton, SW2 2 Bedroom Flat

Approximate internal area: 719 sqft 67 sqm

While we do try our very best, floor plans are produced as a guide only and we take no responsibility for the precise accuracy with which any property is represented