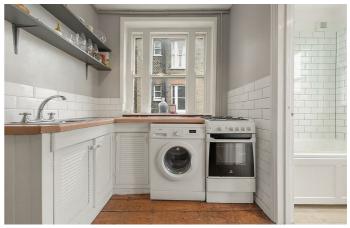

## **Property Details**

2 bedroom flat for sale

Almost 720 square feet of well-appointed internal space is arranged over the second floor of this period building, overlooking Brixton Hill. The reception room at the front of the property is a spacious room with high ceilings and characterful sash windows, creating a beautiful airy atmosphere within. Two very well sized double bedrooms follow on, one especially large and both with handy built-in storage options and an abundance of natural light. An attractive bathroom with modern, sleek tiling and high-quality finishes serves the two bedrooms and the property is completed by a thoughtfully utilised kitchen. The flat is finished in neutral, tasteful tones throughout, making it a particularly attractive property, ready to move into where the purchaser can stamp their own mark on this pocket of Brixton in their own time.