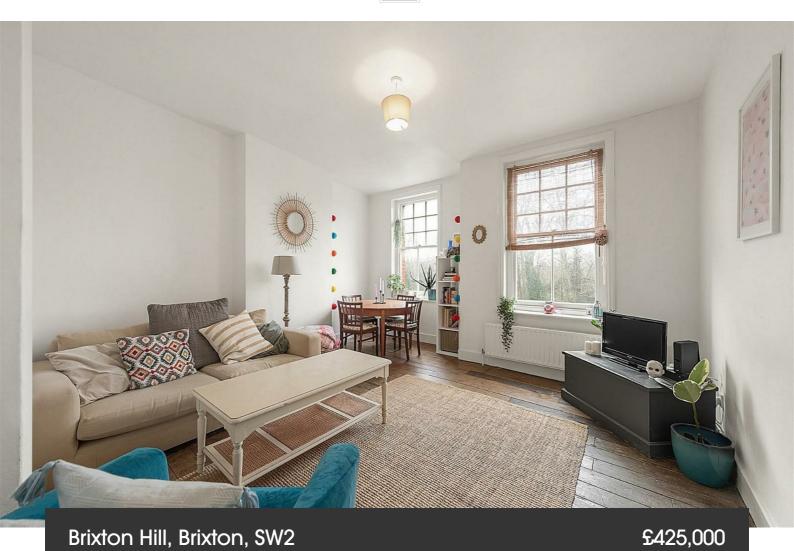

## **Property Details**

2 bedroom flat for sale

Almost 720 square feet of well-appointed internal space is arranged over the second floor of this period building, overlooking Brixton Hill. The reception room at the front of the property is a spacious room with high ceilings and characterful sash windows, creating a beautiful airy atmosphere within. Two very well sized double bedrooms follow on, one especially large and both with handy built-in storage options and an abundance of natural light. An attractive bathroom with modern, sleek tiling and high-quality finishes serves the two bedrooms and the property is completed by a thoughtfully utilised kitchen. The flat is finished in neutral, tasteful tones throughout, making it a particularly attractive property, ready to move into where the purchaser can stamp their own mark on this pocket of Brixton in their own time.