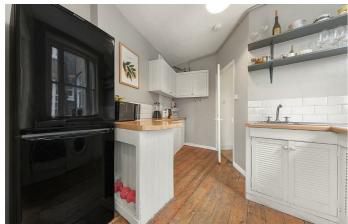

## **Property Details**

2 bedroom flat for sale

Almost 720 square feet of well-appointed internal space is arranged over the second floor of this period building, overlooking Brixton Hill. The reception room at the front of the property is a spacious room with high ceilings and characterful sash windows, creating a beautiful airy atmosphere within. Two very well sized double bedrooms follow on, one especially large and both with handy built-in storage options and an abundance of natural light. An attractive bathroom with modern, sleek tiling and high-quality finishes serves the two bedrooms and the property is completed by a thoughtfully utilised kitchen. The flat is finished in neutral, tasteful tones throughout, making it a particularly attractive property, ready to move into where the purchaser can stamp their own mark on this pocket of Brixton in their own time.