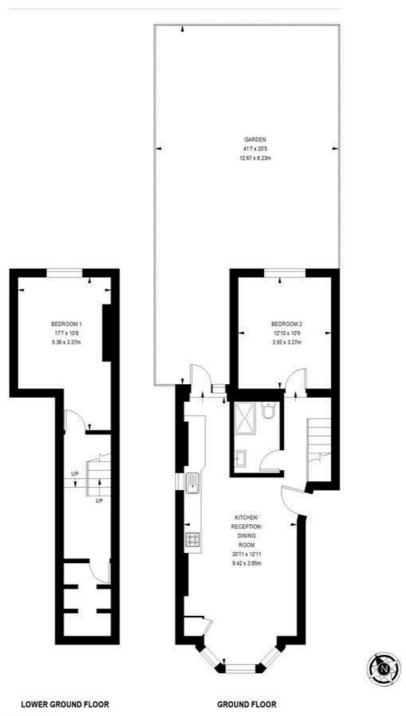

#### Thurlow Park, Tulse Hill, SE21 2 bedroom flat

APPROXIMATE GROSS INTERNAL AREA:

856 SQ FT / 79.55 SQ M

While we try our very best, floor plans are produced as a guide only and we take no responsibility for the precise accuracy with which any property is represented.