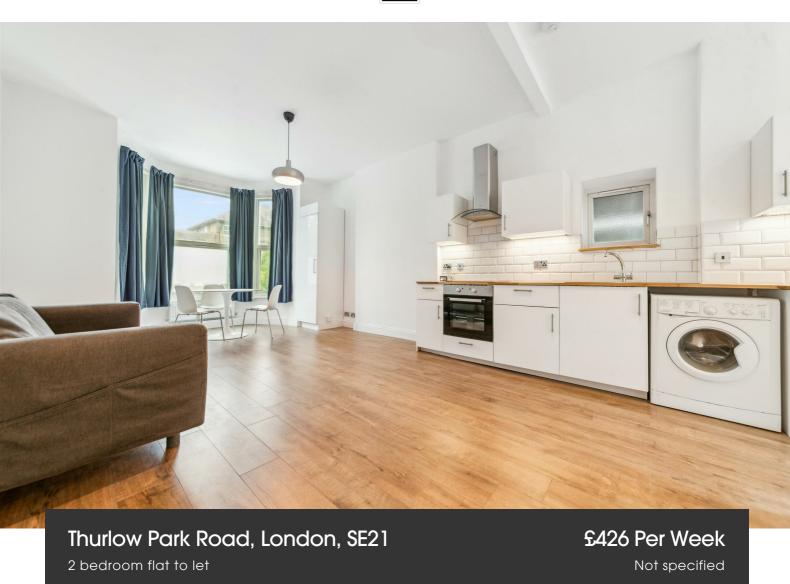

# **Property Details**

Keating Estates are proud to present this two bedroom ground floor flat only moments from Tulse Hill station. As you enter the flat itself you are welcomed by the open plan living room which is lovely and spacious with bay windows looking out over the street. To the rear of the recently re-configured living room is the brand new fitted kitchen with doors opening out onto the private garden. The bedroom on the ground floor also has lovely views out onto the garden. The bathroom has also been completely refitted & features a large walk in shower. Heading downstairs you will find the second double bedroom, large storage room and space for a home office.

## Thurlow Park Road, London, SE21