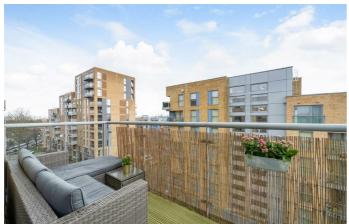

Natural light is a running theme with light-drenching windows, yet the home still has an excellent energy rating, reducing bills and making the property peacefully quiet, added to by no neighbouring walls. The spacious open-plan reception has floor-to-ceiling windows and glass door opening out to the terrace with lovely views. The kitchen is integrated with modern appliances and plenty of storage space. Both bedrooms are generous doubles, the principal has built-in storage and an en-suite. The second is perfect for anyone wishing to let the spare room or to be used as a generous home office and guest room, or nursery as it is currently. The main bathroom is spacious with a bathtub and overhead shower. Completing the interior is significant hallway storage. Further benefits of this luxury development are manicured communal grounds, sports facilities, a playground plus the option to apply for an allotment. The property also comes with the possibility to apply for a parking permit.

#### **Features**

• Two double bedrooms

Leasehold

- Two bathrooms
- Private terrace
- Sixth floor with views
- Secure modern build
- Manicured communal grounds
- Bike storage and lifts
- Moments from central Brixton
- Short walk to Brockwell Park and Herne Hill
- Excellent transport links including
   Victoria Line, Thames Link and Trains