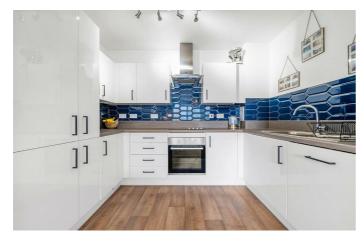

Natural light is a running theme with light-drenching windows, yet the home still has an excellent energy rating, reducing bills and making the property peacefully quiet, added to by no neighbouring walls. The spacious open-plan reception has floor-to-ceiling windows and glass door opening out to the terrace with lovely views. The kitchen is integrated with modern appliances and plenty of storage space. Both bedrooms are generous doubles, the principal has built-in storage and an en-suite. The second is perfect for anyone wishing to let the spare room or to be used as a generous home office and guest room, or nursery as it is currently. The main bathroom is spacious with a bathtub and overhead shower. Completing the interior is significant hallway storage. Further benefits of this luxury development are manicured communal grounds, sports facilities, a playground plus the option to apply for an allotment. The property also comes with the possibility to apply for a parking permit.