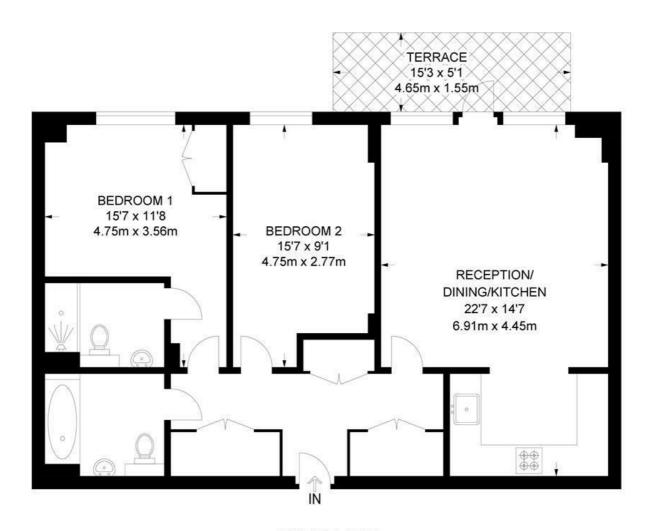

#### Loughborough Park, SW9 2 Bedroom Flat

APPROXIMATE GROSS INTERNAL AREA: 817 SQ FT / 75.9 SQ M

## SIXTH FLOOR

While we try our very best, floor plans are produced as a guide only and we take no responsibility for the precise accuracy with which any property is represented.