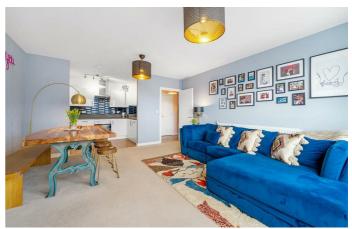

Natural light is a running theme with light-drenching windows, yet the home still has an excellent energy rating, reducing bills and making the property peacefully quiet, added to by no neighbouring walls. The spacious open-plan reception has floor-to-ceiling windows and glass door opening out to the terrace with lovely views. The kitchen is integrated with modern appliances and plenty of storage space. Both bedrooms are generous doubles, the principal has built-in storage and an en-suite. The second is perfect for anyone wishing to let the spare room or to be used as a generous home office and guest room, or nursery as it is currently. The main bathroom is spacious with a bathtub and overhead shower. Completing the interior is significant hallway storage. Further benefits of this luxury development are manicured communal grounds, sports facilities, a playground plus the option to apply for an allotment. The property also comes with the possibility to apply for a parking permit.