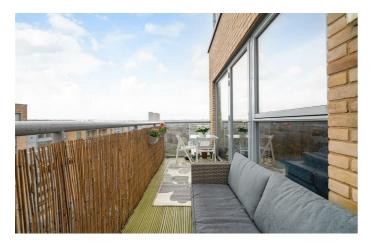

Natural light is a running theme with light-drenching windows, yet the home still has an excellent energy rating, reducing bills and making the property peacefully quiet, added to by no neighbouring walls. The spacious open-plan reception has floor-to-ceiling windows and glass door opening out to the terrace with lovely views. The kitchen is integrated with modern appliances and plenty of storage space. Both bedrooms are generous doubles, the principal has built-in storage and an en-suite. The second is perfect for anyone wishing to let the spare room or to be used as a generous home office and guest room, or nursery as it is currently. The main bathroom is spacious with a bathtub and overhead shower. Completing the interior is significant hallway storage. Further benefits of this luxury development are manicured communal grounds, sports facilities, a playground plus the option to apply for an allotment. The property also comes with the possibility to apply for a parking permit.

#### **Features**

• Two double bedrooms

Leasehold

- Two bathrooms
- Private terrace
- Sixth floor with views
- Secure modern build
- Manicured communal grounds
- Bike storage and lifts
- Moments from central Brixton
- Short walk to Brockwell Park and Herne Hill
- Excellent transport links including
   Victoria Line, Thames Link and Trains