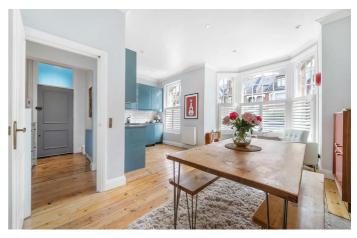

## **Property Details**

2 bedroom flat - conversion for sale

An exceptional two bedroom apartment with a large private garden, in a semi-detached period property on a desirable street with a strong community. The dine-in kitchen is expansive, flooded with light through multiple characterful windows including a bay. Original wooden flooring strikes an appealing contrast with the contemporary blue kitchen, wrapping around to maximise storage space whilst enhancing the sociable vibe. The separate reception adjacent is the ideal space in which to unwind, featuring high ceilings and French doors to the private garden. South-West facing the wrap-around garden is bathed in sunlight through the day, with additional privacy due to the leafy borders and position of surrounding properties. Both double bedrooms are nestled peacefully away from the already sleepy street, with built in wardrobes. A family-sized bathroom is modern and well-equipped, with a separate shower and bathtub, plus attractive arched window. A tanked cellar offers storage and a utility, keeping the laundry quietly tucked away. The home has been decorated throughout in Farrow & Ball, and the flat roof replaced in 2023.