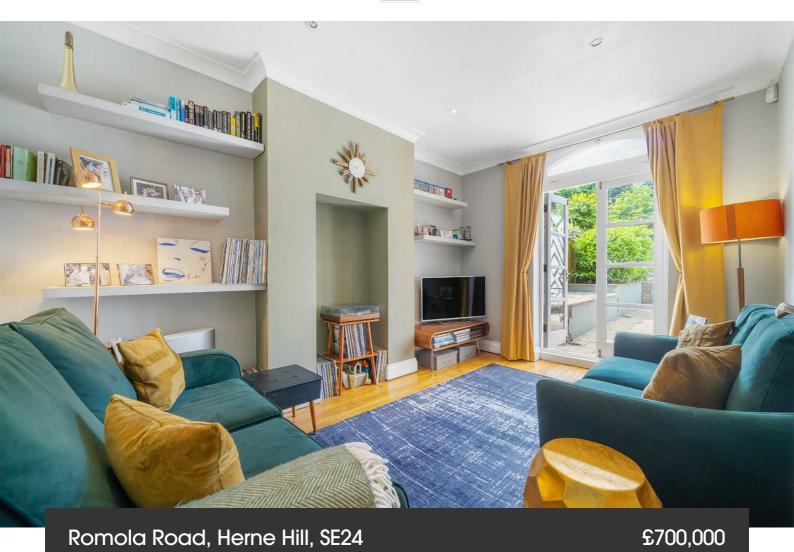

## **Property Details**

2 bedroom flat - conversion for sale

An exceptional two bedroom apartment with a large private garden, in a semi-detached period property on a desirable street with a strong community. The dine-in kitchen is expansive, flooded with light through multiple characterful windows including a bay. Original wooden flooring strikes an appealing contrast with the contemporary blue kitchen, wrapping around to maximise storage space whilst enhancing the sociable vibe. The separate reception adjacent is the ideal space in which to unwind, featuring high ceilings and French doors to the private garden. South-West facing the wrap-around garden is bathed in sunlight through the day, with additional privacy due to the leafy borders and position of surrounding properties. Both double bedrooms are nestled peacefully away from the already sleepy street, with built in wardrobes. A family-sized bathroom is modern and well-equipped, with a separate shower and bathtub, plus attractive arched window. A tanked cellar offers storage and a utility, keeping the laundry quietly tucked away. The home has been decorated throughout in Farrow & Ball, and the flat roof replaced in 2023.

### Romola Road, Herne Hill, SE24