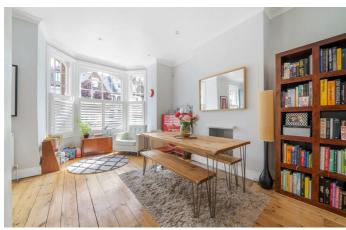

## **Property Details**

2 bedroom flat - conversion for sale

An exceptional two bedroom apartment with a large private garden, in a semi-detached period property on a desirable street with a strong community. The dine-in kitchen is expansive, flooded with light through multiple characterful windows including a bay. Original wooden flooring strikes an appealing contrast with the contemporary blue kitchen, wrapping around to maximise storage space whilst enhancing the sociable vibe. The separate reception adjacent is the ideal space in which to unwind, featuring high ceilings and French doors to the private garden. South-West facing the wrap-around garden is bathed in sunlight through the day, with additional privacy due to the leafy borders and position of surrounding properties. Both double bedrooms are nestled peacefully away from the already sleepy street, with built in wardrobes. A family-sized bathroom is modern and well-equipped, with a separate shower and bathtub, plus attractive arched window. A tanked cellar offers storage and a utility, keeping the laundry quietly tucked away. The home has been decorated throughout in Farrow & Ball, and the flat roof replaced in 2023.