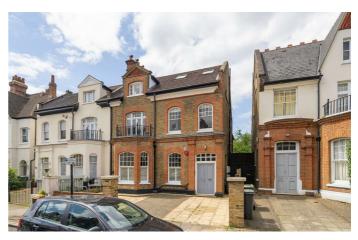

## **Property Details**

2 bedroom flat - conversion for sale

An exceptional two bedroom apartment with a large private garden, in a semi-detached period property on a desirable street with a strong community. The dine-in kitchen is expansive, flooded with light through multiple characterful windows including a bay. Original wooden flooring strikes an appealing contrast with the contemporary blue kitchen, wrapping around to maximise storage space whilst enhancing the sociable vibe. The separate reception adjacent is the ideal space in which to unwind, featuring high ceilings and French doors to the private garden. South-West facing the wrap-around garden is bathed in sunlight through the day, with additional privacy due to the leafy borders and position of surrounding properties. Both double bedrooms are nestled peacefully away from the already sleepy street, with built in wardrobes. A family-sized bathroom is modern and well-equipped, with a separate shower and bathtub, plus attractive arched window. A tanked cellar offers storage and a utility, keeping the laundry quietly tucked away. The home has been decorated throughout in Farrow & Ball, and the flat roof replaced in 2023.

### Romola Road, Herne Hill, SE24

## Romola Road, Herne Hill, SE24