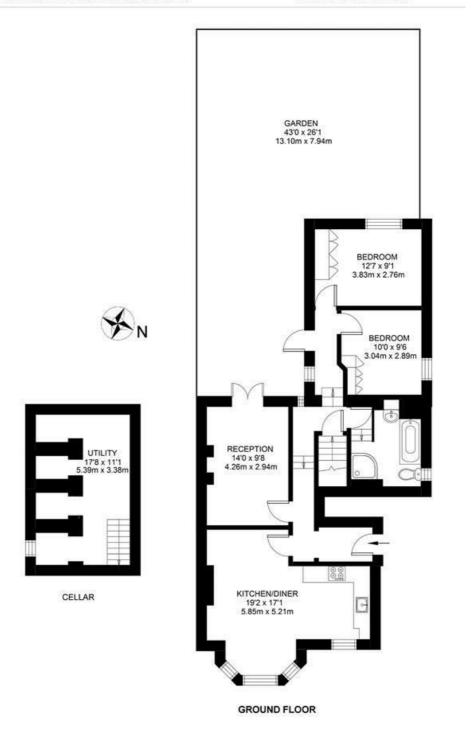

#### Romola Road, SE24 2 Bedroom Flat

APPROXIMATE GROSS INTERNAL AREA:

1054 SQ FT / 98 SQ M

While we try our very best, floor plans are produced as a guide only and we take no responsibility for the precise accuracy with which any property is represented.