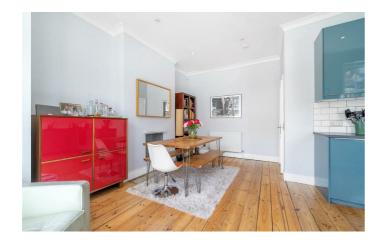

## **Property Details**

2 bedroom flat - conversion for sale

An exceptional two bedroom apartment with a large private garden, in a semi-detached period property on a desirable street with a strong community. The dine-in kitchen is expansive, flooded with light through multiple characterful windows including a bay. Original wooden flooring strikes an appealing contrast with the contemporary blue kitchen, wrapping around to maximise storage space whilst enhancing the sociable vibe. The separate reception adjacent is the ideal space in which to unwind, featuring high ceilings and French doors to the private garden. South-West facing the wrap-around garden is bathed in sunlight through the day, with additional privacy due to the leafy borders and position of surrounding properties. Both double bedrooms are nestled peacefully away from the already sleepy street, with built in wardrobes. A family-sized bathroom is modern and well-equipped, with a separate shower and bathtub, plus attractive arched window. A tanked cellar offers storage and a utility, keeping the laundry quietly tucked away. The home has been decorated throughout in Farrow & Ball, and the flat roof replaced in 2023.