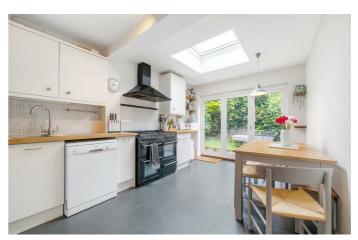

## **Property Details**

An elegant two double bedroom garden flat in a handsome Victorian terrace on a popular residential street in the LTN with an annual street party. Well-located for the amenities and transport links of Brixton, yet far enough away to retain a sense of calm. This beautifully airy apartment is wonderfully presented, an inviting reception is packed full of character creating a lovely ambience in which to unwind. A separate dine-in kitchen benefits from a large skylight and bi-folding doors that allow light to flood the room, creating an airy atmosphere and ease of transition to the outdoors. There is plenty of room for a large dining table, perfect for entertaining. The private wraparound garden is landscaped to provide a patio area for al-fresco dining with a raised lawn boasting all-year round greenery. Both double bedrooms are peacefully nestled to the rear, particularly spacious the principal has built-in wardrobes and relishes direct access to the garden via French doors. The second bedroom is also a good size, benefitting from a charming bay window. Separating the two bedrooms for a desirable level of privacy is the contemporary bathroom, with a bathtub plus overhead shower. This stunning home also boasts a spacious cellar.