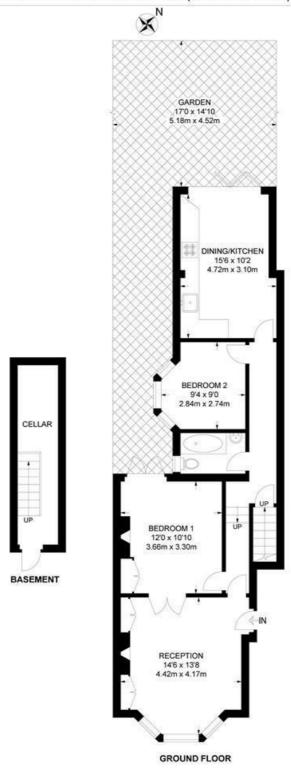

#### Leander Road, SW2 2 Bedroom Flat

APPROXIMATE GROSS INTERNAL AREA: 778 SQ FT / 72.3 SQ M (INCLUDING CELLAR)

K

While we try our very best, floor plans are produced as a guide only and we take no responsibility for the precise accuracy with which any property is represented.