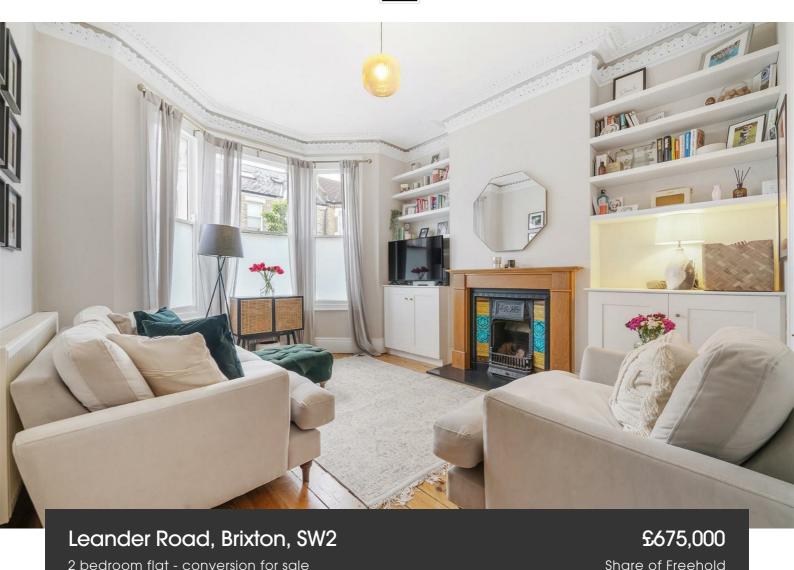

## **Property Details**

An elegant two double bedroom garden flat in a handsome Victorian terrace on a popular residential street in the LTN with an annual street party. Well-located for the amenities and transport links of Brixton, yet far enough away to retain a sense of calm. This beautifully airy apartment is wonderfully presented, an inviting reception is packed full of character creating a lovely ambience in which to unwind. A separate dine-in kitchen benefits from a large skylight and bi-folding doors that allow light to flood the room, creating an airy atmosphere and ease of transition to the outdoors. There is plenty of room for a large dining table, perfect for entertaining. The private wraparound garden is landscaped to provide a patio area for al-fresco dining with a raised lawn boasting all-year round greenery. Both double bedrooms are peacefully nestled to the rear, particularly spacious the principal has built-in wardrobes and relishes direct access to the garden via French doors. The second bedroom is also a good size, benefitting from a charming bay window. Separating the two bedrooms for a desirable level of privacy is the contemporary bathroom, with a bathtub plus overhead shower. This stunning home also boasts a spacious cellar.

#### **Features**

- Two double bedrooms
- Private landscaped garden
- Victorian conversion in the Josephine Conservation Area
- Characterful features
- Over 750 square feet
- Central Brixton and Herne Hill both a fifteen-minute walk
- Brockwell Park a five-minute stroll
- Large brand supermarket in five
  minutes
- Victoria Line, Overground and Trains
- Share of freehold