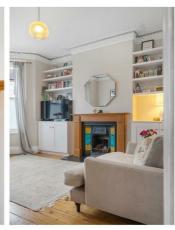

## **Property Details**

An elegant two double bedroom garden flat in a handsome Victorian terrace on a popular residential street in the LTN with an annual street party. Well-located for the amenities and transport links of Brixton, yet far enough away to retain a sense of calm. This beautifully airy apartment is wonderfully presented, an inviting reception is packed full of character creating a lovely ambience in which to unwind. A separate dine-in kitchen benefits from a large skylight and bi-folding doors that allow light to flood the room, creating an airy atmosphere and ease of transition to the outdoors. There is plenty of room for a large dining table, perfect for entertaining. The private wraparound garden is landscaped to provide a patio area for al-fresco dining with a raised lawn boasting all-year round greenery. Both double bedrooms are peacefully nestled to the rear, particularly spacious the principal has built-in wardrobes and relishes direct access to the garden via French doors. The second bedroom is also a good size, benefitting from a charming bay window. Separating the two bedrooms for a desirable level of privacy is the contemporary bathroom, with a bathtub plus overhead shower. This stunning home also boasts a spacious cellar.