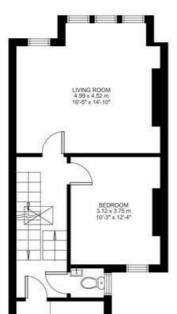

# 2 Bed Flat Approx internal area: 958 sqft 89 sqm

While we do try our very best, floor plans are produced as a guide only and we take no responsibility for the precise accuracy with which any property is represented

### Ground Floor

First Floor