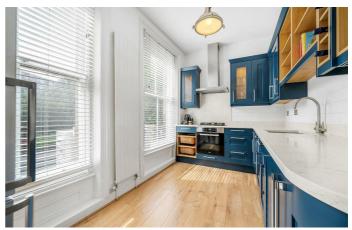

## **Property Details**

An appealing two double bedroom apartment in a characterful Victorian property on Brixton Hill. Natural light is a re-occurring theme throughout this beautifully presented home, with an abundance of windows creating a bright and inviting ambience. The reception is no exception with four characterful arched sash windows framed with plantation shutters bathing the room with light from two aspects, overlooking the greenery of Rush Common opposite. Neutral and spacious this glorious room has the dimensions in which to lounge or dine, finished with new modern flooring. The space flows effortlessly through to the kitchen, allowing for a seamless transition ideal for entertaining. Recently fitted, the blue kitchen cabinetry is topped with quartz worktops and open shelving to create a rustic, contemporary feel, with high-end appliances and ample storage. The two double bedrooms are set to the rear, separated by the entrance hall for privacy. Both bedrooms feature two almost floor to ceiling windows, with secondary glazing to promote a peaceful sleep. The bathroom is tasteful with a roll-top bathtub and a separate shower. This beautiful home is completed by a handy storage cupboard in the hallway.