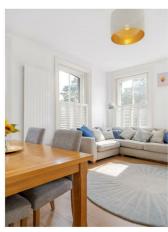

## **Property Details**

An appealing two double bedroom apartment in a characterful Victorian property on Brixton Hill. Natural light is a re-occurring theme throughout this beautifully presented home, with an abundance of windows creating a bright and inviting ambience. The reception is no exception with four characterful arched sash windows framed with plantation shutters bathing the room with light from two aspects, overlooking the greenery of Rush Common opposite. Neutral and spacious this glorious room has the dimensions in which to lounge or dine, finished with new modern flooring. The space flows effortlessly through to the kitchen, allowing for a seamless transition ideal for entertaining. Recently fitted, the blue kitchen cabinetry is topped with quartz worktops and open shelving to create a rustic, contemporary feel, with high-end appliances and ample storage. The two double bedrooms are set to the rear, separated by the entrance hall for privacy. Both bedrooms feature two almost floor to ceiling windows, with secondary glazing to promote a peaceful sleep. The bathroom is tasteful with a roll-top bathtub and a separate shower. This beautiful home is completed by a handy storage cupboard in the hallway.