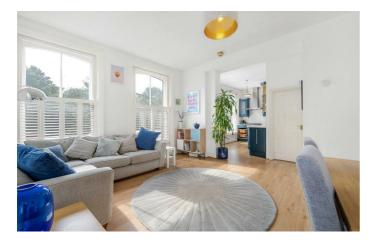

## **Property Details**

An appealing two double bedroom apartment in a characterful Victorian property on Brixton Hill. Natural light is a re-occurring theme throughout this beautifully presented home, with an abundance of windows creating a bright and inviting ambience. The reception is no exception with four characterful arched sash windows framed with plantation shutters bathing the room with light from two aspects, overlooking the greenery of Rush Common opposite. Neutral and spacious this glorious room has the dimensions in which to lounge or dine, finished with new modern flooring. The space flows effortlessly through to the kitchen, allowing for a seamless transition ideal for entertaining. Recently fitted, the blue kitchen cabinetry is topped with quartz worktops and open shelving to create a rustic, contemporary feel, with high-end appliances and ample storage. The two double bedrooms are set to the rear, separated by the entrance hall for privacy. Both bedrooms feature two almost floor to ceiling windows, with secondary glazing to promote a peaceful sleep. The bathroom is tasteful with a roll-top bathtub and a separate shower. This beautiful home is completed by a handy storage cupboard in the hallway.