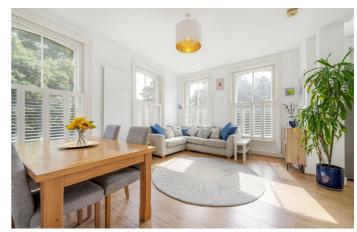

## **Property Details**

An appealing two double bedroom apartment in a characterful Victorian property on Brixton Hill. Natural light is a re-occurring theme throughout this beautifully presented home, with an abundance of windows creating a bright and inviting ambience. The reception is no exception with four characterful arched sash windows framed with plantation shutters bathing the room with light from two aspects, overlooking the greenery of Rush Common opposite. Neutral and spacious this glorious room has the dimensions in which to lounge or dine, finished with new modern flooring. The space flows effortlessly through to the kitchen, allowing for a seamless transition ideal for entertaining. Recently fitted, the blue kitchen cabinetry is topped with quartz worktops and open shelving to create a rustic, contemporary feel, with high-end appliances and ample storage. The two double bedrooms are set to the rear, separated by the entrance hall for privacy. Both bedrooms feature two almost floor to ceiling windows, with secondary glazing to promote a peaceful sleep. The bathroom is tasteful with a roll-top bathtub and a separate shower. This beautiful home is completed by a handy storage cupboard in the hallway.