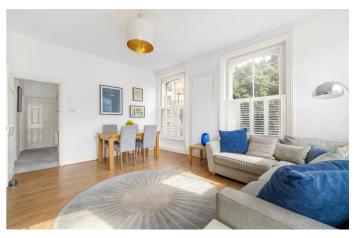

## **Property Details**

An appealing two double bedroom apartment in a characterful Victorian property on Brixton Hill. Natural light is a re-occurring theme throughout this beautifully presented home, with an abundance of windows creating a bright and inviting ambience. The reception is no exception with four characterful arched sash windows framed with plantation shutters bathing the room with light from two aspects, overlooking the greenery of Rush Common opposite. Neutral and spacious this glorious room has the dimensions in which to lounge or dine, finished with new modern flooring. The space flows effortlessly through to the kitchen, allowing for a seamless transition ideal for entertaining. Recently fitted, the blue kitchen cabinetry is topped with quartz worktops and open shelving to create a rustic, contemporary feel, with high-end appliances and ample storage. The two double bedrooms are set to the rear, separated by the entrance hall for privacy. Both bedrooms feature two almost floor to ceiling windows, with secondary glazing to promote a peaceful sleep. The bathroom is tasteful with a roll-top bathtub and a separate shower. This beautiful home is completed by a handy storage cupboard in the hallway.