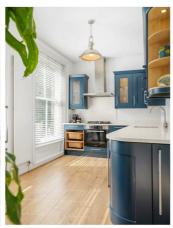

## **Property Details**

An appealing two double bedroom apartment in a characterful Victorian property on Brixton Hill. Natural light is a re-occurring theme throughout this beautifully presented home, with an abundance of windows creating a bright and inviting ambience. The reception is no exception with four characterful arched sash windows framed with plantation shutters bathing the room with light from two aspects, overlooking the greenery of Rush Common opposite. Neutral and spacious this glorious room has the dimensions in which to lounge or dine, finished with new modern flooring. The space flows effortlessly through to the kitchen, allowing for a seamless transition ideal for entertaining. Recently fitted, the blue kitchen cabinetry is topped with quartz worktops and open shelving to create a rustic, contemporary feel, with high-end appliances and ample storage. The two double bedrooms are set to the rear, separated by the entrance hall for privacy. Both bedrooms feature two almost floor to ceiling windows, with secondary glazing to promote a peaceful sleep. The bathroom is tasteful with a roll-top bathtub and a separate shower. This beautiful home is completed by a handy storage cupboard in the hallway.