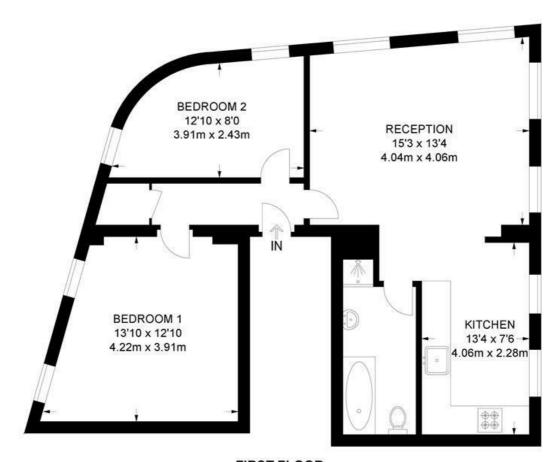

### Brixton Hill, SW2 2 Bedroom Flat

APPROXIMATE GROSS INTERNAL AREA: 678 SQ FT / 63 SQ M

FIRST FLOOR

While we try our very best, floor plans are produced as a guide only and we take no responsibility for the precise accuracy with which any property is represented.