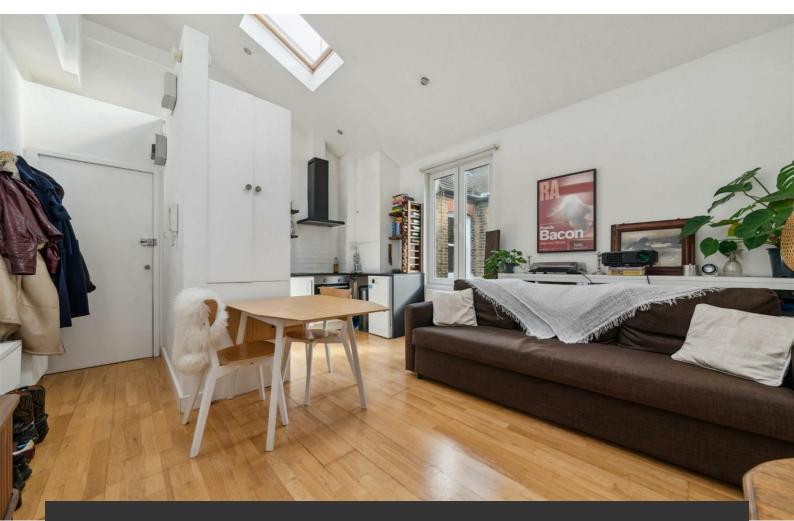

# **Property Details**

An appealing, lofty one double bedroom conversion apartment, boasting a bright and versatile layout which maximises the useable space, the apartment has been designed with both style and practicality in mind. This peaceful home is set back from the road nestled to the rear of the building for a soothing ambience. The open-plan reception is bright and inviting, with lofty ceilings adding to the spacious and airy ambience, further enhanced by natural light streaming through the Velux windows from above. A comfortable lounge area provides space to unwind with the proportions to accommodate a dining table. The kitchen features sleek white cabinetry with wooden worktops wrapping around to provide ample countertop space. Set to the rear, the double bedroom is spacious with a large modern window offering leafy views. The bathroom is neutrally presented, with a bathtub plus overhead shower, finished with a heated towel rail and under sink storage. Plentiful storage space is on offer with access into a loft space above the bedroom and bathroom, keeping the home neat and tidy.