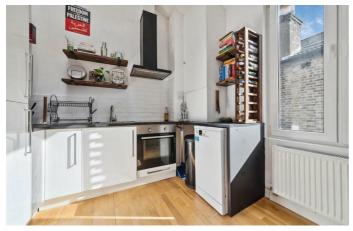

# **Property Details**

An appealing, lofty one double bedroom conversion apartment, boasting a bright and versatile layout which maximises the useable space, the apartment has been designed with both style and practicality in mind. This peaceful home is set back from the road nestled to the rear of the building for a soothing ambience. The open-plan reception is bright and inviting, with lofty ceilings adding to the spacious and airy ambience, further enhanced by natural light streaming through the Velux windows from above. A comfortable lounge area provides space to unwind with the proportions to accommodate a dining table. The kitchen features sleek white cabinetry with wooden worktops wrapping around to provide ample countertop space. Set to the rear, the double bedroom is spacious with a large modern window offering leafy views. The bathroom is neutrally presented, with a bathtub plus overhead shower, finished with a heated towel rail and under sink storage. Plentiful storage space is on offer with access into a loft space above the bedroom and bathroom, keeping the home neat and tidy.