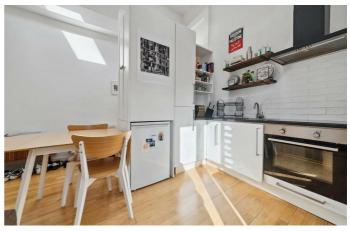

# **Property Details**

An appealing, lofty one double bedroom conversion apartment, boasting a bright and versatile layout which maximises the useable space, the apartment has been designed with both style and practicality in mind. This peaceful home is set back from the road nestled to the rear of the building for a soothing ambience. The open-plan reception is bright and inviting, with lofty ceilings adding to the spacious and airy ambience, further enhanced by natural light streaming through the Velux windows from above. A comfortable lounge area provides space to unwind with the proportions to accommodate a dining table. The kitchen features sleek white cabinetry with wooden worktops wrapping around to provide ample countertop space. Set to the rear, the double bedroom is spacious with a large modern window offering leafy views. The bathroom is neutrally presented, with a bathtub plus overhead shower, finished with a heated towel rail and under sink storage. Plentiful storage space is on offer with access into a loft space above the bedroom and bathroom, keeping the home neat and tidy.