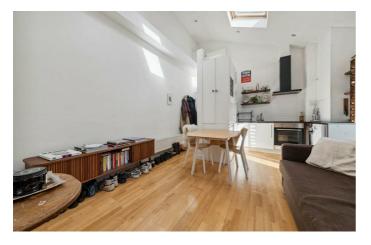

# **Property Details**

An appealing, lofty one double bedroom conversion apartment, boasting a bright and versatile layout which maximises the useable space, the apartment has been designed with both style and practicality in mind. This peaceful home is set back from the road nestled to the rear of the building for a soothing ambience. The open-plan reception is bright and inviting, with lofty ceilings adding to the spacious and airy ambience, further enhanced by natural light streaming through the Velux windows from above. A comfortable lounge area provides space to unwind with the proportions to accommodate a dining table. The kitchen features sleek white cabinetry with wooden worktops wrapping around to provide ample countertop space. Set to the rear, the double bedroom is spacious with a large modern window offering leafy views. The bathroom is neutrally presented, with a bathtub plus overhead shower, finished with a heated towel rail and under sink storage. Plentiful storage space is on offer with access into a loft space above the bedroom and bathroom, keeping the home neat and tidy.