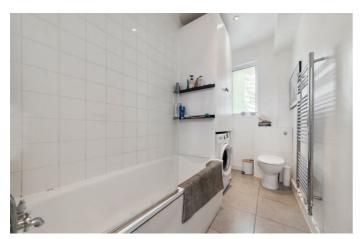

# **Property Details**

An appealing, lofty one double bedroom conversion apartment, boasting a bright and versatile layout which maximises the useable space, the apartment has been designed with both style and practicality in mind. This peaceful home is set back from the road nestled to the rear of the building for a soothing ambience. The open-plan reception is bright and inviting, with lofty ceilings adding to the spacious and airy ambience, further enhanced by natural light streaming through the Velux windows from above. A comfortable lounge area provides space to unwind with the proportions to accommodate a dining table. The kitchen features sleek white cabinetry with wooden worktops wrapping around to provide ample countertop space. Set to the rear, the double bedroom is spacious with a large modern window offering leafy views. The bathroom is neutrally presented, with a bathtub plus overhead shower, finished with a heated towel rail and under sink storage. Plentiful storage space is on offer with access into a loft space above the bedroom and bathroom, keeping the home neat and tidy.