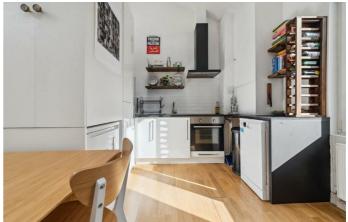

# **Property Details**

An appealing, lofty one double bedroom conversion apartment, boasting a bright and versatile layout which maximises the useable space, the apartment has been designed with both style and practicality in mind. This peaceful home is set back from the road nestled to the rear of the building for a soothing ambience. The open-plan reception is bright and inviting, with lofty ceilings adding to the spacious and airy ambience, further enhanced by natural light streaming through the Velux windows from above. A comfortable lounge area provides space to unwind with the proportions to accommodate a dining table. The kitchen features sleek white cabinetry with wooden worktops wrapping around to provide ample countertop space. Set to the rear, the double bedroom is spacious with a large modern window offering leafy views. The bathroom is neutrally presented, with a bathtub plus overhead shower, finished with a heated towel rail and under sink storage. Plentiful storage space is on offer with access into a loft space above the bedroom and bathroom, keeping the home neat and tidy.