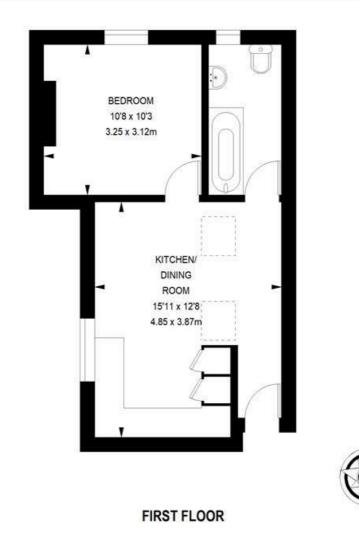

### 1 bedroom flat

APPROXIMATE GROSS INTERNAL AREA :

366 SQ FT / 34 SQ M

While we try our very best, floor plans are produced as a guide only and we take no responsibility for the precise accuracy with which any property is represented.