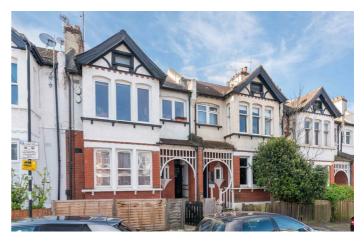

## Dumbarton Road, Brixton, SW2

1 bedroom flat - conversion for sale

# **Property Details**

An appealing, lofty one double bedroom conversion apartment, boasting a bright and versatile layout which maximises the useable space, the apartment has been designed with both style and practicality in mind. This peaceful home is set back from the road nestled to the rear of the building for a soothing ambience. The open-plan reception is bright and inviting, with lofty ceilings adding to the spacious and airy ambience, further enhanced by natural light streaming through the Velux windows from above. A comfortable lounge area provides space to unwind with the proportions to accommodate a dining table. The kitchen features sleek white cabinetry with wooden worktops wrapping around to provide ample countertop space. Set to the rear, the double bedroom is spacious with a large modern window offering leafy views. The bathroom is neutrally presented, with a bathtub plus overhead shower, finished with a heated towel rail and under sink storage. Plentiful storage space is on offer with access into a loft space above the bedroom and bathroom, keeping the home neat and tidy.