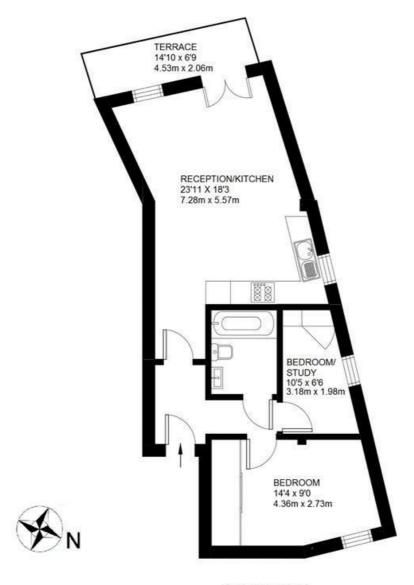

#### 2 bedroom flat

APPROXIMATE GROSS INTERNAL AREA: 542 SQ FT / 50 SQ M

FIRST FLOOR

While we try our very best, floor plans are produced as a guide only and we take no responsibility for the precise accuracy with which any property is represented.