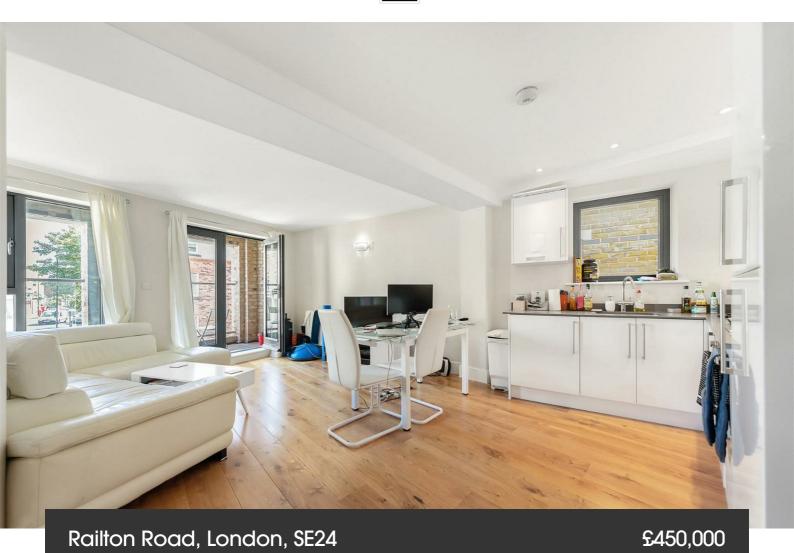

# **Property Details**

2 bedroom flat for sale

An appealing one and a study/two-bedroom apartment with a private terrace in a modern building, with high energy efficiency, reducing bills. Finished in neutral tones with tasteful fittings, the flat is ready to move into, with the potential to add your own stamp. The heart of the home, the open-plan reception is bright and airy with dual aspect windows, with the dimensions to lounge, dine and entertain. The integrated kitchen is set to one end, wrapping around ergonomically to maximise space within contemporary cabinetry. Modern flooring sweeps across the room, drawing the eye to French doors to the terrace. South-West facing the low-maintenance terrace boasts views of the area, with the potential to be dressed with plants and light features to create your own outdoor haven, ready to be enjoyed come rain or shine. The principal bedroom has fitted mirrored wardrobes spanning the width, with floor-to-ceiling windows and plush carpets. A versatile space, the second bedroom is currently a study and music room, easily repurposed to needs. The modern bathroom has a bathtub plus overhead shower and underfloor heating. Further benefits of this secure building include bike storage and a rear communal courtyard.