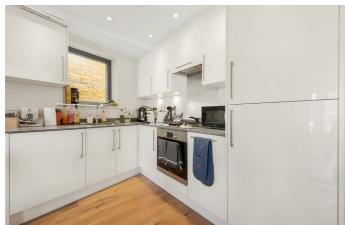

# **Property Details**

2 bedroom flat for sale

An appealing one and a study/two-bedroom apartment with a private terrace in a modern building, with high energy efficiency, reducing bills. Finished in neutral tones with tasteful fittings, the flat is ready to move into, with the potential to add your own stamp. The heart of the home, the open-plan reception is bright and airy with dual aspect windows, with the dimensions to lounge, dine and entertain. The integrated kitchen is set to one end, wrapping around ergonomically to maximise space within contemporary cabinetry. Modern flooring sweeps across the room, drawing the eye to French doors to the terrace. South-West facing the low-maintenance terrace boasts views of the area, with the potential to be dressed with plants and light features to create your own outdoor haven, ready to be enjoyed come rain or shine. The principal bedroom has fitted mirrored wardrobes spanning the width, with floor-to-ceiling windows and plush carpets. A versatile space, the second bedroom is currently a study and music room, easily repurposed to needs. The modern bathroom has a bathtub plus overhead shower and underfloor heating. Further benefits of this secure building include bike storage and a rear communal courtyard.