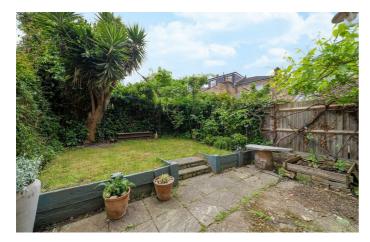

## **Property Details**

A spacious three double bedroom apartment with a South-East facing private garden. This double-fronted Victorian conversion is set on a leafy and desirable street. The property is generous throughout with three of the rooms benefitting from direct access to the outside spaces. The inviting reception has high ceilings and wooden floorboards plus attractive doors to the private garden. A separate dine-in kitchen is perfect for hosting around the table, this contemporary space has dual aspect windows flooding the space with light, with work surfaces and storage running the length of the room. Further doors lead out to the garden for an ease of transition to al-fresco dining. The garden is a sun-trap with additional privacy due to the leafy borders and position of the surrounding properties. A rarity for period conversions, all three bedrooms are expansive doubles with charming floorboards and high ceilings. Two of the bedrooms have large bay windows, and one a Victorian fireplace. The third bedroom has French doors to a patio courtyard, leading to the garden, perfect for weekend lie-ins or drinks under the stars. The bathroom is contemporary with a bathtub plus overhead shower. This wonderful home also has a cellar.