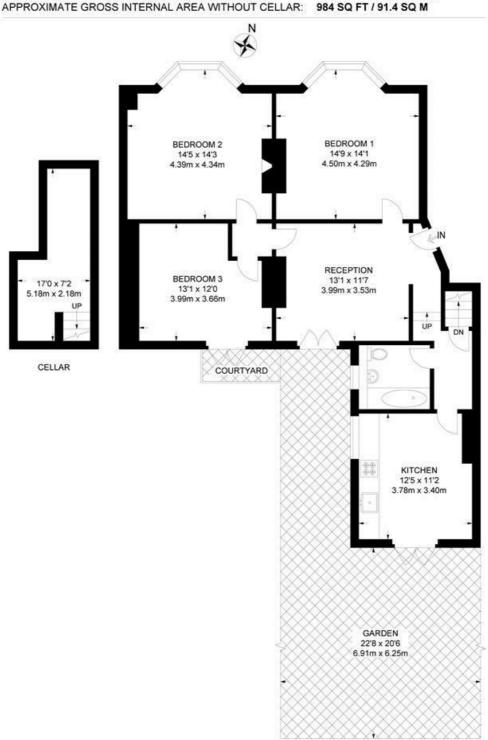

#### Mervan Road, SW2 3 Bedroom Flat

APPROXIMATE GROSS INTERNAL AREA WITH CELLAR:

1080 SQ FT / 100.3 SQ M 984 SQ FT / 91.4 SQ M

#### GROUND FLOOR

K

While we try our very best, floor plans are produced as a guide only and we take no responsibility for the precise accuracy with which any property is represented.