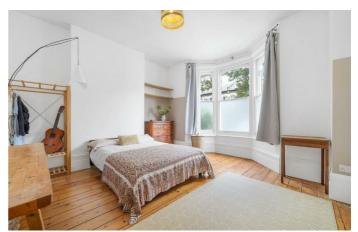

## **Property Details**

A spacious three double bedroom apartment with a South-East facing private garden. This double-fronted Victorian conversion is set on a leafy and desirable street. The property is generous throughout with three of the rooms benefitting from direct access to the outside spaces. The inviting reception has high ceilings and wooden floorboards plus attractive doors to the private garden. A separate dine-in kitchen is perfect for hosting around the table, this contemporary space has dual aspect windows flooding the space with light, with work surfaces and storage running the length of the room. Further doors lead out to the garden for an ease of transition to al-fresco dining. The garden is a sun-trap with additional privacy due to the leafy borders and position of the surrounding properties. A rarity for period conversions, all three bedrooms are expansive doubles with charming floorboards and high ceilings. Two of the bedrooms have large bay windows, and one a Victorian fireplace. The third bedroom has French doors to a patio courtyard, leading to the garden, perfect for weekend lie-ins or drinks under the stars. The bathroom is contemporary with a bathtub plus overhead shower. This wonderful home also has a cellar.

### **Features**

- Three double bedrooms
- South-East facing private garden
- Victorian conversion
- Charming features
- Over 1,000 square feet
- Central Brixton on the doorstep
- Victoria line an eight-minute walk
- Herne Hill a ten-minute stroll
- Brockwell Park close by
- Chain-free