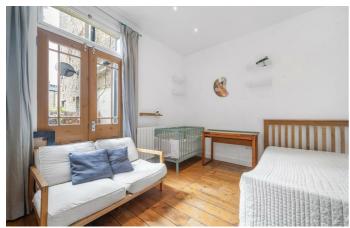

## **Property Details**

A spacious three double bedroom apartment with a South-East facing private garden. This double-fronted Victorian conversion is set on a leafy and desirable street. The property is generous throughout with three of the rooms benefitting from direct access to the outside spaces. The inviting reception has high ceilings and wooden floorboards plus attractive doors to the private garden. A separate dine-in kitchen is perfect for hosting around the table, this contemporary space has dual aspect windows flooding the space with light, with work surfaces and storage running the length of the room. Further doors lead out to the garden for an ease of transition to al-fresco dining. The garden is a sun-trap with additional privacy due to the leafy borders and position of the surrounding properties. A rarity for period conversions, all three bedrooms are expansive doubles with charming floorboards and high ceilings. Two of the bedrooms have large bay windows, and one a Victorian fireplace. The third bedroom has French doors to a patio courtyard, leading to the garden, perfect for weekend lie-ins or drinks under the stars. The bathroom is contemporary with a bathtub plus overhead shower. This wonderful home also has a cellar.

### **Features**

- Three double bedrooms
- South-East facing private garden
- Victorian conversion
- Charming features
- Over 1,000 square feet
- Central Brixton on the doorstep
- Victoria line an eight-minute walk
- Herne Hill a ten-minute stroll
- Brockwell Park close by
- Chain-free