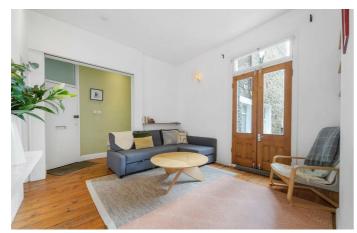

## **Property Details**

A spacious three double bedroom apartment with a South-East facing private garden. This double-fronted Victorian conversion is set on a leafy and desirable street. The property is generous throughout with three of the rooms benefitting from direct access to the outside spaces. The inviting reception has high ceilings and wooden floorboards plus attractive doors to the private garden. A separate dine-in kitchen is perfect for hosting around the table, this contemporary space has dual aspect windows flooding the space with light, with work surfaces and storage running the length of the room. Further doors lead out to the garden for an ease of transition to al-fresco dining. The garden is a sun-trap with additional privacy due to the leafy borders and position of the surrounding properties. A rarity for period conversions, all three bedrooms are expansive doubles with charming floorboards and high ceilings. Two of the bedrooms have large bay windows, and one a Victorian fireplace. The third bedroom has French doors to a patio courtyard, leading to the garden, perfect for weekend lie-ins or drinks under the stars. The bathroom is contemporary with a bathtub plus overhead shower. This wonderful home also has a cellar.