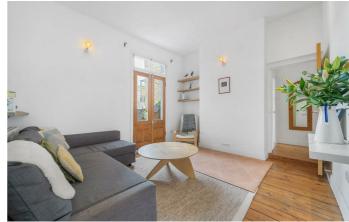

## **Property Details**

A spacious three double bedroom apartment with a South-East facing private garden. This double-fronted Victorian conversion is set on a leafy and desirable street. The property is generous throughout with three of the rooms benefitting from direct access to the outside spaces. The inviting reception has high ceilings and wooden floorboards plus attractive doors to the private garden. A separate dine-in kitchen is perfect for hosting around the table, this contemporary space has dual aspect windows flooding the space with light, with work surfaces and storage running the length of the room. Further doors lead out to the garden for an ease of transition to al-fresco dining. The garden is a sun-trap with additional privacy due to the leafy borders and position of the surrounding properties. A rarity for period conversions, all three bedrooms are expansive doubles with charming floorboards and high ceilings. Two of the bedrooms have large bay windows, and one a Victorian fireplace. The third bedroom has French doors to a patio courtyard, leading to the garden, perfect for weekend lie-ins or drinks under the stars. The bathroom is contemporary with a bathtub plus overhead shower. This wonderful home also has a cellar.