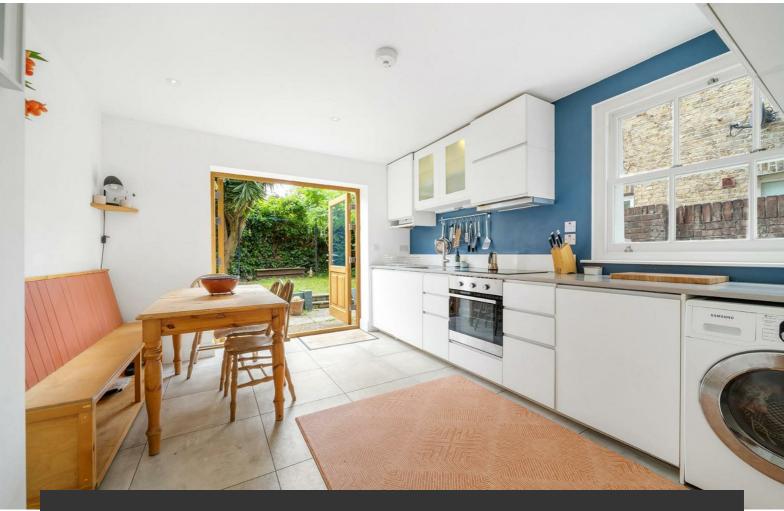

## **Property Details**

A spacious three double bedroom apartment with a South-East facing private garden. This double-fronted Victorian conversion is set on a leafy and desirable street. The property is generous throughout with three of the rooms benefitting from direct access to the outside spaces. The inviting reception has high ceilings and wooden floorboards plus attractive doors to the private garden. A separate dine-in kitchen is perfect for hosting around the table, this contemporary space has dual aspect windows flooding the space with light, with work surfaces and storage running the length of the room. Further doors lead out to the garden for an ease of transition to al-fresco dining. The garden is a sun-trap with additional privacy due to the leafy borders and position of the surrounding properties. A rarity for period conversions, all three bedrooms are expansive doubles with charming floorboards and high ceilings. Two of the bedrooms have large bay windows, and one a Victorian fireplace. The third bedroom has French doors to a patio courtyard, leading to the garden, perfect for weekend lie-ins or drinks under the stars. The bathroom is contemporary with a bathtub plus overhead shower. This wonderful home also has a cellar.