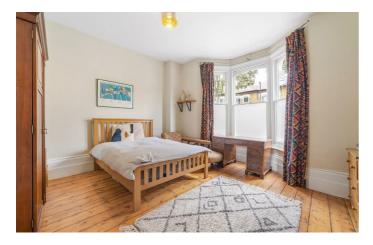

## **Property Details**

A spacious three double bedroom apartment with a South-East facing private garden. This double-fronted Victorian conversion is set on a leafy and desirable street. The property is generous throughout with three of the rooms benefitting from direct access to the outside spaces. The inviting reception has high ceilings and wooden floorboards plus attractive doors to the private garden. A separate dine-in kitchen is perfect for hosting around the table, this contemporary space has dual aspect windows flooding the space with light, with work surfaces and storage running the length of the room. Further doors lead out to the garden for an ease of transition to al-fresco dining. The garden is a sun-trap with additional privacy due to the leafy borders and position of the surrounding properties. A rarity for period conversions, all three bedrooms are expansive doubles with charming floorboards and high ceilings. Two of the bedrooms have large bay windows, and one a Victorian fireplace. The third bedroom has French doors to a patio courtyard, leading to the garden, perfect for weekend lie-ins or drinks under the stars. The bathroom is contemporary with a bathtub plus overhead shower. This wonderful home also has a cellar.

### **Features**

- Three double bedrooms
- South-East facing private garden
- Victorian conversion
- Charming features
- Over 1,000 square feet
- Central Brixton on the doorstep
- Victoria line an eight-minute walk
- Herne Hill a ten-minute stroll
- Brockwell Park close by
- Chain-free