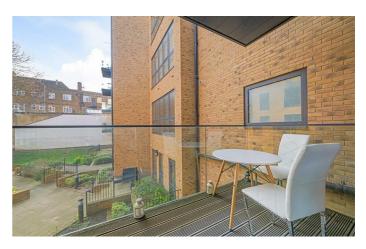

## **Property Details**

A spacious two bedroom, two bathroom apartment with a private terrace. Set in a modern building overlooking the communal gardens with bike storage and high energy efficiency. The expansive open-plan reception is sociable, dine with guests, unwind, or cook. Wrapping around in an ergonomic shape, the integrated kitchen has storage within gloss cabinets, with sleek white surfaces. Large pane windows bathe the room with light, with a door to the terrace. Glass balustrades add to the light flow whilst sheltering, also covered from above the terrace can be used come rain or shine. Providing a lovely outlook from the terrace, the wellmaintained communal grounds offer further outdoor options. Both bedrooms are doubles, one with built-in wardrobes and a luxurious ensuite. The main bathroom has a bath tub with overhead shower. A cupboard in the generous entrance hall offers additional storage.

## Features

• Two double bedrooms

£525,000

null

- Two bathrooms
- Private terrace plus communal gardens
- Secure modern build
- Over 800 square feet
- Bike storage
- Sought-after location
- Close to amenities
- Streatham Hill station a fourminute walk
- Chain-free