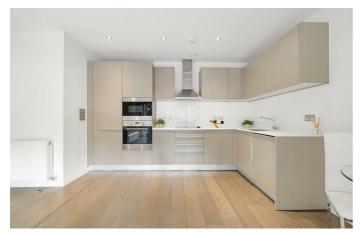

## **Property Details**

A spacious two bedroom, two bathroom apartment with a private terrace. Set in a modern building overlooking the communal gardens with bike storage and high energy efficiency. The expansive open-plan reception is sociable, dine with guests, unwind, or cook. Wrapping around in an ergonomic shape, the integrated kitchen has storage within gloss cabinets, with sleek white surfaces. Large pane windows bathe the room with light, with a door to the terrace. Glass balustrades add to the light flow whilst sheltering, also covered from above the terrace can be used come rain or shine. Providing a lovely outlook from the terrace, the wellmaintained communal grounds offer further outdoor options. Both bedrooms are doubles, one with built-in wardrobes and a luxurious ensuite. The main bathroom has a bath tub with overhead shower. A cupboard in the generous entrance hall offers additional storage.