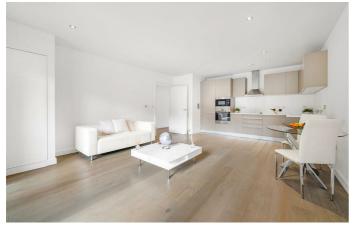

## **Property Details**

A spacious two bedroom, two bathroom apartment with a private terrace. Set in a modern building overlooking the communal gardens with bike storage and high energy efficiency. The expansive open-plan reception is sociable, dine with guests, unwind, or cook. Wrapping around in an ergonomic shape, the integrated kitchen has storage within gloss cabinets, with sleek white surfaces. Large pane windows bathe the room with light, with a door to the terrace. Glass balustrades add to the light flow whilst sheltering, also covered from above the terrace can be used come rain or shine. Providing a lovely outlook from the terrace, the wellmaintained communal grounds offer further outdoor options. Both bedrooms are doubles, one with built-in wardrobes and a luxurious ensuite. The main bathroom has a bath tub with overhead shower. A cupboard in the generous entrance hall offers additional storage.