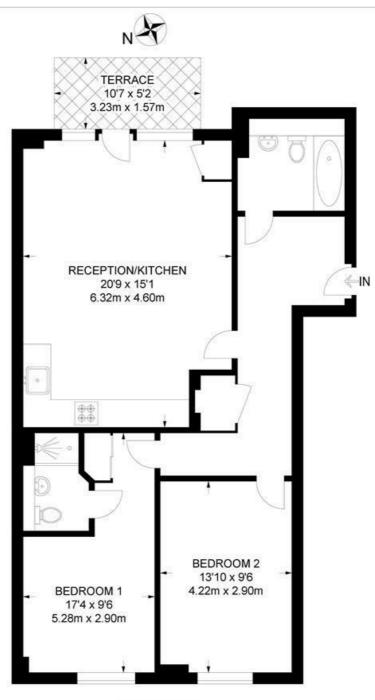

### 2 Bedroom Flat

APPROXIMATE GROSS INTERNAL AREA: 804 SQ FT / 74.7 SQ M

#### FIRST FLOOR

While we try our very best, floor plans are produced as a guide only and we take no responsibility for the precise accuracy with which any property is represented.