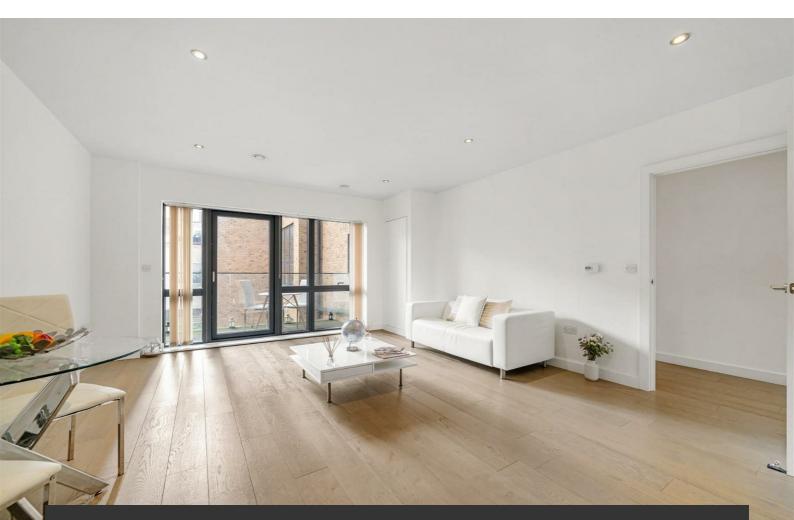

## **Property Details**

A spacious two bedroom, two bathroom apartment with a private terrace. Set in a modern building overlooking the communal gardens with bike storage and high energy efficiency. The expansive open-plan reception is sociable, dine with guests, unwind, or cook. Wrapping around in an ergonomic shape, the integrated kitchen has storage within gloss cabinets, with sleek white surfaces. Large pane windows bathe the room with light, with a door to the terrace. Glass balustrades add to the light flow whilst sheltering, also covered from above the terrace can be used come rain or shine. Providing a lovely outlook from the terrace, the wellmaintained communal grounds offer further outdoor options. Both bedrooms are doubles, one with built-in wardrobes and a luxurious ensuite. The main bathroom has a bath tub with overhead shower. A cupboard in the generous entrance hall offers additional storage.

## Features

• Two double bedrooms

£525,000

null

- Two bathrooms
- Private terrace plus communal gardens
- Secure modern build
- Over 800 square feet
- Bike storage
- Sought-after location
- Close to amenities
- Streatham Hill station a fourminute walk
- Chain-free