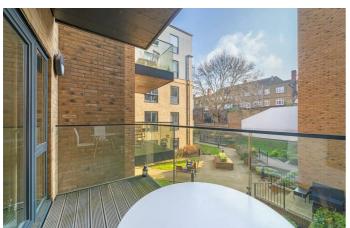

## **Property Details**

A spacious two bedroom, two bathroom apartment with a private terrace. Set in a modern building overlooking the communal gardens with bike storage and high energy efficiency. The expansive open-plan reception is sociable, dine with guests, unwind, or cook. Wrapping around in an ergonomic shape, the integrated kitchen has storage within gloss cabinets, with sleek white surfaces. Large pane windows bathe the room with light, with a door to the terrace. Glass balustrades add to the light flow whilst sheltering, also covered from above the terrace can be used come rain or shine. Providing a lovely outlook from the terrace, the wellmaintained communal grounds offer further outdoor options. Both bedrooms are doubles, one with built-in wardrobes and a luxurious ensuite. The main bathroom has a bath tub with overhead shower. A cupboard in the generous entrance hall offers additional storage.

## Features

• Two double bedrooms

£525,000

null

- Two bathrooms
- Private terrace plus communal gardens
- Secure modern build
- Over 800 square feet
- Bike storage
- Sought-after location
- Close to amenities
- Streatham Hill station a fourminute walk
- Chain-free