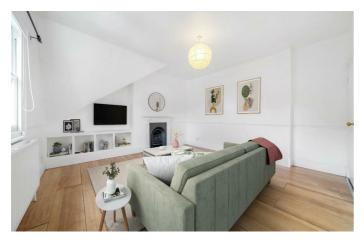

# **Property Details**

A bright three bedroom apartment with off-street parking, in an attractive Victorian conversion centrally located in Brixton, just off the beaten path. Set to the top floor the property is wonderfully private. Natural light is a re-occurring theme, the entrance is no exception with a charming stairwell bathed in light from a Velux window. An expansive reception is characterful, neutral and spacious with the dimensions for a dining table if desired. The space flows effortlessly through to the separate kitchen which is well-equipped with generous storage within sleek cabinetry, topped with ample worktops. All three bedrooms are away from the social spaces, with leafy views and soothingly neutral presentation including carpets. Two of the bedrooms are particularly generous with fitted wardrobes and sash windows, framed within attractive recesses. Still a genuine double, the third bedroom sits in the centre, a versatile space which can be repurposed to suit needs if required. Conveniently located for all, the bathroom is equipped with a bathtub plus overhead shower. There is also a shared storeroom in the communal entrance. A true rarity, there is the huge benefit of an allocated off-street parking space with a lockable parking post. \*Property has been virtually staged\*

## Features

- Three double bedrooms
- Separate reception and kitchen
- Victorian end of terrace conversion
- Allocated off-street parking
- Almost 1,000 square feet
- Central location in Brixton
- Short walk to Brockwell Park
- Excellent transport links
- Share of freehold
- Chain-free