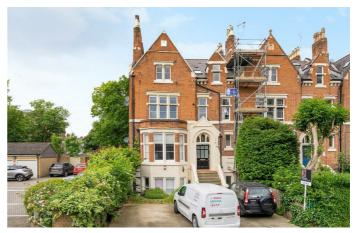

# St. Matthew's Road, Brixton, SW2

3 bedroom flat - conversion for sale

# **Property Details**

A bright three bedroom apartment with off-street parking, in an attractive Victorian conversion centrally located in Brixton, just off the beaten path. Set to the top floor the property is wonderfully private. Natural light is a re-occurring theme, the entrance is no exception with a charming stairwell bathed in light from a Velux window. An expansive reception is characterful, neutral and spacious with the dimensions for a dining table if desired. The space flows effortlessly through to the separate kitchen which is well-equipped with generous storage within sleek cabinetry, topped with ample worktops. All three bedrooms are away from the social spaces, with leafy views and soothingly neutral presentation including carpets. Two of the bedrooms are particularly generous with fitted wardrobes and sash windows, framed within attractive recesses. Still a genuine double, the third bedroom sits in the centre, a versatile space which can be repurposed to suit needs if required. Conveniently located for all, the bathroom is equipped with a bathtub plus overhead shower. There is also a shared storeroom in the communal entrance. A true rarity, there is the huge benefit of an allocated off-street parking space with a lockable parking post. \*Property has been virtually staged\*