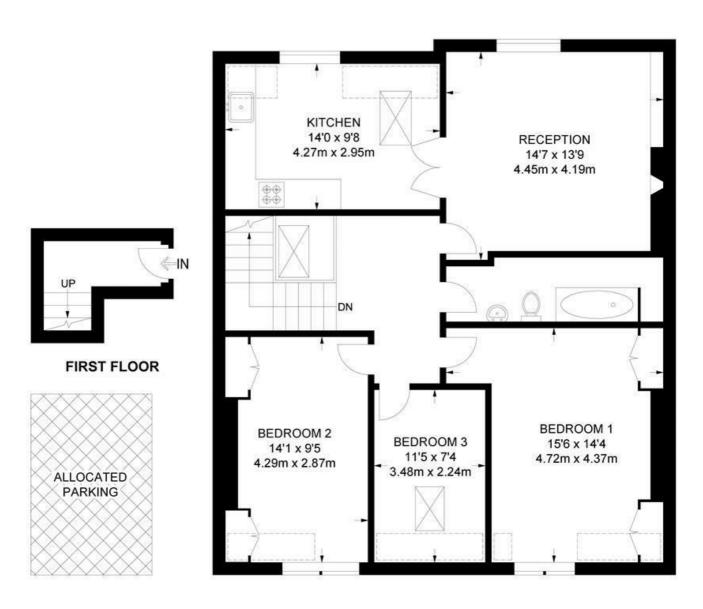

### St Matthew's Road, SW2 3 Bedroom Flat

APPROXIMATE GROSS INTERNAL AREA: 997 SQ FT / 92.6 SQ M

#### SECOND FLOOR