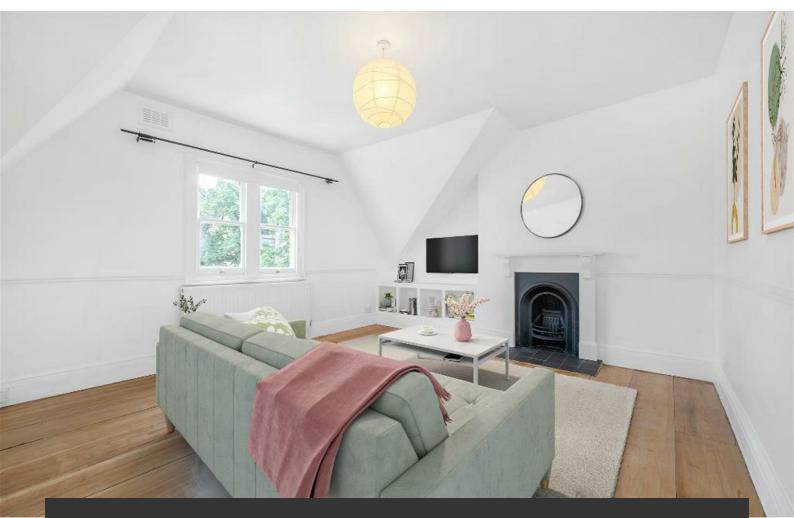

# **Property Details**

A bright three bedroom apartment with off-street parking, in an attractive Victorian conversion centrally located in Brixton, just off the beaten path. Set to the top floor the property is wonderfully private. Natural light is a re-occurring theme, the entrance is no exception with a charming stairwell bathed in light from a Velux window. An expansive reception is characterful, neutral and spacious with the dimensions for a dining table if desired. The space flows effortlessly through to the separate kitchen which is well-equipped with generous storage within sleek cabinetry, topped with ample worktops. All three bedrooms are away from the social spaces, with leafy views and soothingly neutral presentation including carpets. Two of the bedrooms are particularly generous with fitted wardrobes and sash windows, framed within attractive recesses. Still a genuine double, the third bedroom sits in the centre, a versatile space which can be repurposed to suit needs if required. Conveniently located for all, the bathroom is equipped with a bathtub plus overhead shower. There is also a shared storeroom in the communal entrance. A true rarity, there is the huge benefit of an allocated off-street parking space with a lockable parking post. \*Property has been virtually staged\*

## Features

- Three double bedrooms
- Separate reception and kitchen
- Victorian end of terrace conversion
- Allocated off-street parking
- Almost 1,000 square feet
- Central location in Brixton
- Short walk to Brockwell Park
- Excellent transport links
- Share of freehold
- Chain-free