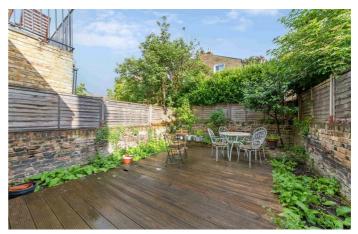

On the ground floor sits a spacious, airy semi open plan reception and kitchen. This living room will be used on a regular basis: a stunning space, perfect for relaxing, dining and entertaining. The contemporary kitchen has all your needs in terms of mod cons, storage and work top space. You'll have direct access to a secluded private garden which provides the perfect spot in which to enjoy the warmer months, a rare find within a converted Victorian flat. Up a flight of stairs on the first floor, the additional study room adds extra value for those tenants who work from home or need some extra space followed by the modern family sized bathroom which completes this property.