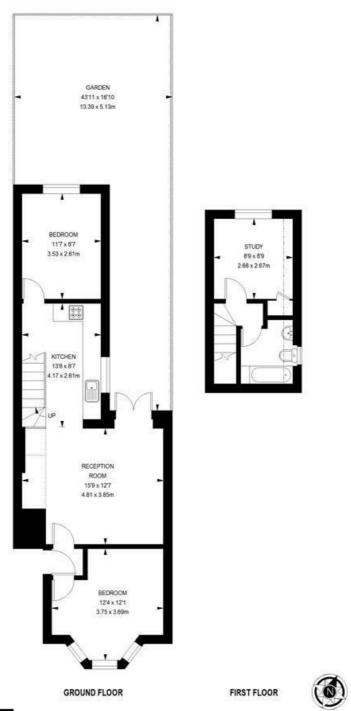

#### 2 bedroom flat

APPROXIMATE GROSS INTERNAL AREA:

717 SQ FT / 66.61 SQ M

While we try our very best, floor plans are produced as a guide only and we take no responsibility for the precise accuracy with which any property is represented.