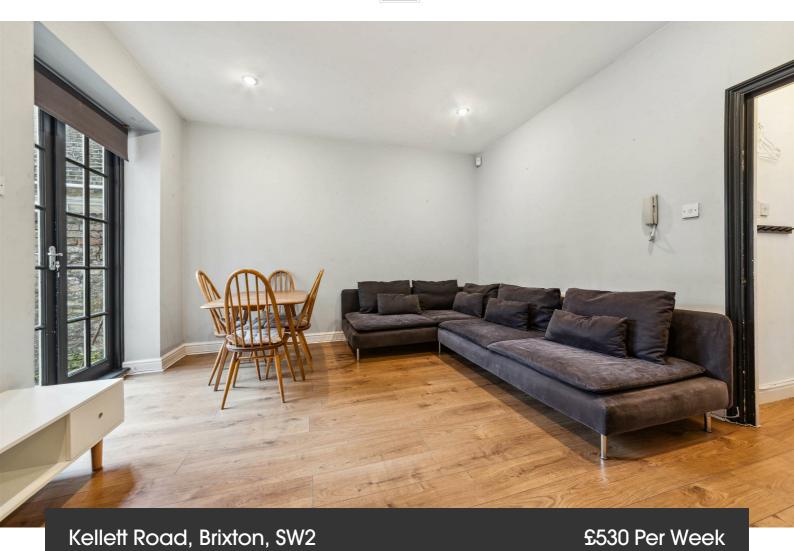

On the ground floor sits a spacious, airy semi open plan reception and kitchen. This living room will be used on a regular basis: a stunning space, perfect for relaxing, dining and entertaining. The contemporary kitchen has all your needs in terms of mod cons, storage and work top space. You'll have direct access to a secluded private garden which provides the perfect spot in which to enjoy the warmer months, a rare find within a converted Victorian flat. Up a flight of stairs on the first floor, the additional study room adds extra value for those tenants who work from home or need some extra space followed by the modern family sized bathroom which completes this property.