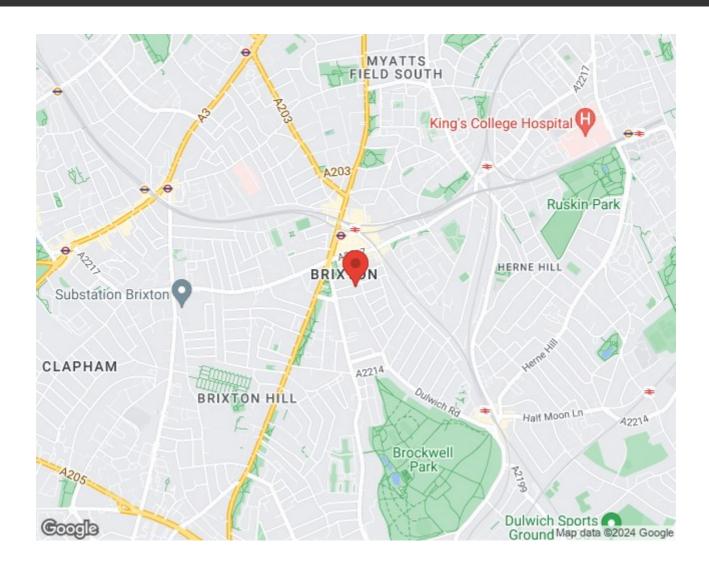

## **Property Details**

2 bedroom flat - conversion to let

An attractive example of a two double bedroom Victorian conversion garden flat, located on one of Brixton's most popular residential streets. This handsome Victorian terrace is situated in the heart of Brixton - just around the corner from Windrush Square and The Ritzy. Situated in the midpoint between Brixton station and Brockwell Park, this flat is perfect for anyone looking to be tucked away in a quiet location but at the same time close to all the action, with a short commute in central London, taking advantage of first stop on the Victoria line at Brixton station only a five-minute walk away.

Brixton's vibrant and bustling Brixton Village is just around the corner, but the property feels like a million miles away on these quiet, pretty streets. The property is within five minutes' walk of Brixton tube station and with Victoria thirteen minutes away door-to-door and The City only twenty-one