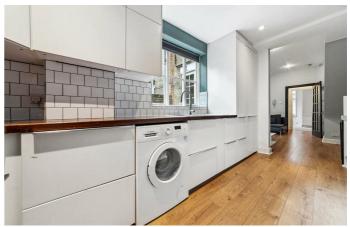

On the ground floor sits a spacious, airy semi open plan reception and kitchen. This living room will be used on a regular basis: a stunning space, perfect for relaxing, dining and entertaining. The contemporary kitchen has all your needs in terms of mod cons, storage and work top space. You'll have direct access to a secluded private garden which provides the perfect spot in which to enjoy the warmer months, a rare find within a converted Victorian flat. Up a flight of stairs on the first floor, the additional study room adds extra value for those tenants who work from home or need some extra space followed by the modern family sized bathroom which completes this property.