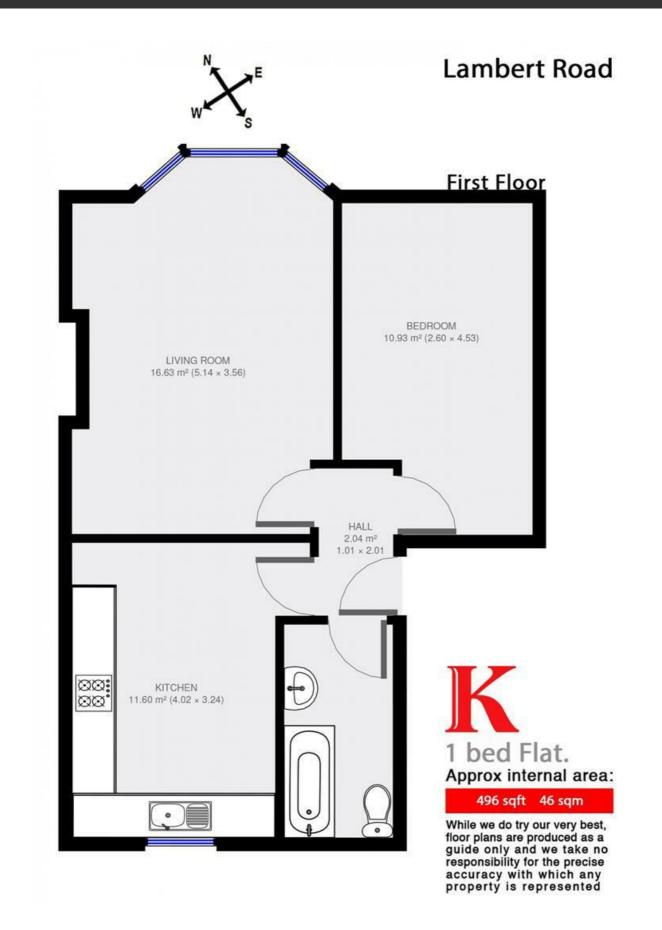

Lambert Road, Brixton, SW2

Property Details

This is a fantastic, Victorian one bedroom flat in the heart of Brixton. The property has a separate reception room with stunning feature fireplace which is the standout piece and original wood flooring. The kitchen has heaps of character with chequered flooring, wooden cupboards and white splash back tiles. There is plenty of storage space and a lovely window looking out to the road and views beyond. The bedroom is good-sized with cream carpets and a large sash window. This property is perfect for a couple wanting to take advantage of what the area has to offer as you'll be close to Brixton tube station, the Ritzy, Brixton markets and beloved Brockwell Park.

## Features

- Victorian
- Hardwood floors and doors
- Recently refurbished
  bathroom
- Around 15 minute walk to Brixton underground
- One double bedroom
- Around a 12 minute walk to Brockwell park
- Separate kitchen