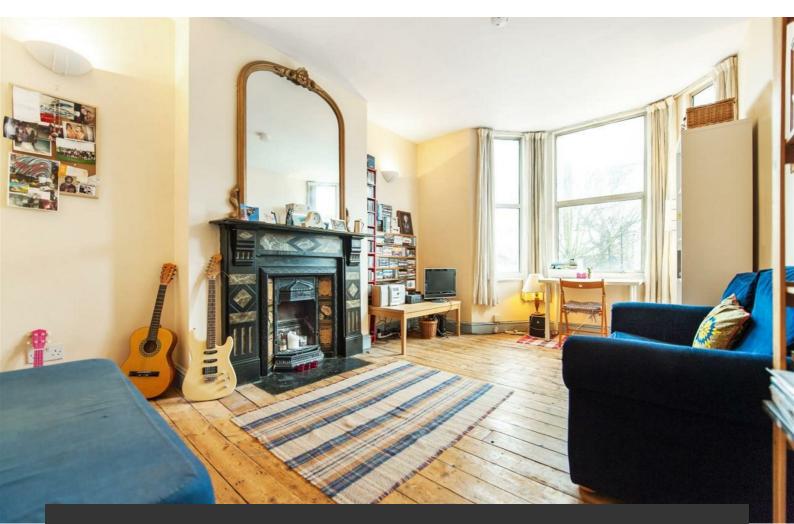

Lambert Road, Brixton, SW2

Property Details

This is a fantastic, Victorian one bedroom flat in the heart of Brixton. The property has a separate reception room with stunning feature fireplace which is the standout piece and original wood flooring. The kitchen has heaps of character with chequered flooring, wooden cupboards and white splash back tiles. There is plenty of storage space and a lovely window looking out to the road and views beyond. The bedroom is good-sized with cream carpets and a large sash window. This property is perfect for a couple wanting to take advantage of what the area has to offer as you'll be close to Brixton tube station, the Ritzy, Brixton markets and beloved Brockwell Park.