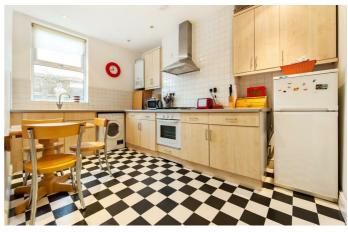

Lambert Road, Brixton, SW2

Property Details

This is a fantastic, Victorian one bedroom flat in the heart of Brixton. The property has a separate reception room with stunning feature fireplace which is the standout piece and original wood flooring. The kitchen has heaps of character with chequered flooring, wooden cupboards and white splash back tiles. There is plenty of storage space and a lovely window looking out to the road and views beyond. The bedroom is good-sized with cream carpets and a large sash window. This property is perfect for a couple wanting to take advantage of what the area has to offer as you'll be close to Brixton tube station, the Ritzy, Brixton markets and beloved Brockwell Park.