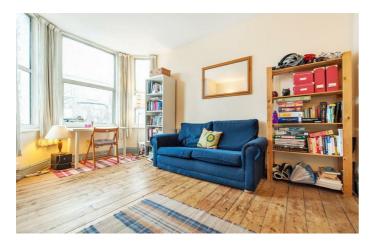

Lambert Road, Brixton, SW2

Property Details

This is a fantastic, Victorian one bedroom flat in the heart of Brixton. The property has a separate reception room with stunning feature fireplace which is the standout piece and original wood flooring. The kitchen has heaps of character with chequered flooring, wooden cupboards and white splash back tiles. There is plenty of storage space and a lovely window looking out to the road and views beyond. The bedroom is good-sized with cream carpets and a large sash window. This property is perfect for a couple wanting to take advantage of what the area has to offer as you'll be close to Brixton tube station, the Ritzy, Brixton markets and beloved Brockwell Park.