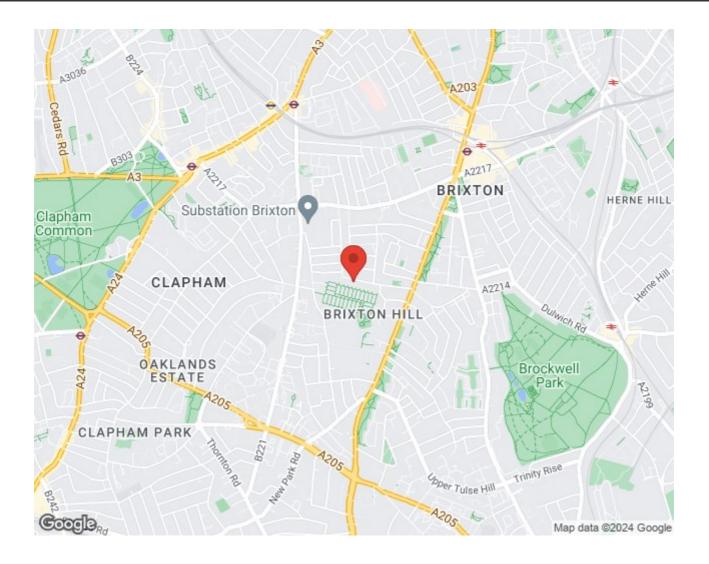

Lambert Road, Brixton, SW2

Property Details

This is a fantastic, Victorian one bedroom flat in the heart of Brixton. The property has a separate reception room with stunning feature fireplace which is the standout piece and original wood flooring. The kitchen has heaps of character with chequered flooring, wooden cupboards and white splash back tiles. There is plenty of storage space and a lovely window looking out to the road and views beyond. The bedroom is good-sized with cream carpets and a large sash window. This property is perfect for a couple wanting to take advantage of what the area has to offer as you'll be close to Brixton tube station, the Ritzy, Brixton markets and beloved Brockwell Park.

## Features

- Victorian
- Hardwood floors and doors
- Recently refurbished
  bathroom
- Around 15 minute walk to Brixton underground
- One double bedroom
- Around a 12 minute walk to Brockwell park
- Separate kitchen