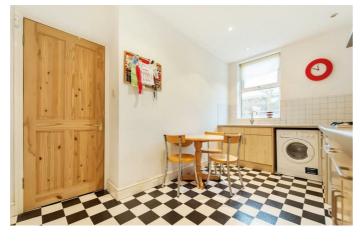

Lambert Road, Brixton, SW2

Property Details

This is a fantastic, Victorian one bedroom flat in the heart of Brixton. The property has a separate reception room with stunning feature fireplace which is the standout piece and original wood flooring. The kitchen has heaps of character with chequered flooring, wooden cupboards and white splash back tiles. There is plenty of storage space and a lovely window looking out to the road and views beyond. The bedroom is good-sized with cream carpets and a large sash window. This property is perfect for a couple wanting to take advantage of what the area has to offer as you'll be close to Brixton tube station, the Ritzy, Brixton markets and beloved Brockwell Park.