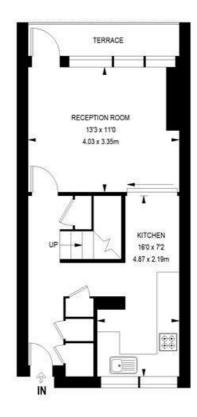

# Hampson Way, Stockwell, SW8 2 bedroom flat

APPROXIMATE GROSS INTERNAL AREA:

757 SQ FT / 70.33 SQ M

FIRST FLOOR

SECOND FLOOR

While we try our very best, floor plans are produced as a guide only and we take no responsibility for the precise accuracy with which any property is represented.