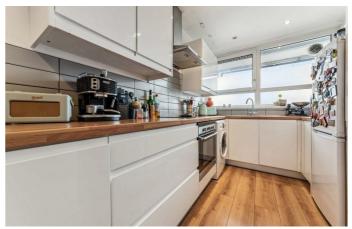

The square footage available has been maximised to make use of all space, without wasting an inch on larger, unused hallways. Both bedrooms are very well proportioned spaces and has ample built in storage. The large and airy reception room is separate and also leads out to your very own private terrace, the kitchen is modern and fully integrated, provides plenty of storage options and surface space, An attractive contemporary family bathroom complete this charming flat.