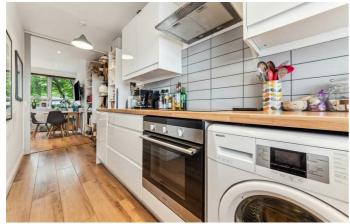

The square footage available has been maximised to make use of all space, without wasting an inch on larger, unused hallways. Both bedrooms are very well proportioned spaces and has ample built in storage. The large and airy reception room is separate and also leads out to your very own private terrace, the kitchen is modern and fully integrated, provides plenty of storage options and surface space, An attractive contemporary family bathroom complete this charming flat.