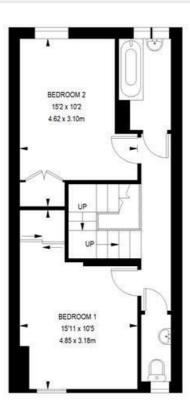

# Hampson Way, Stockwell, SW8 2 bedroom flat

APPROXIMATE GROSS INTERNAL AREA:

757 SQ FT / 70.33 SQ M

FIRST FLOOR

SECOND FLOOR

While we try our very best, floor plans are produced as a guide only and we take no responsibility for the precise accuracy with which any property is represented.