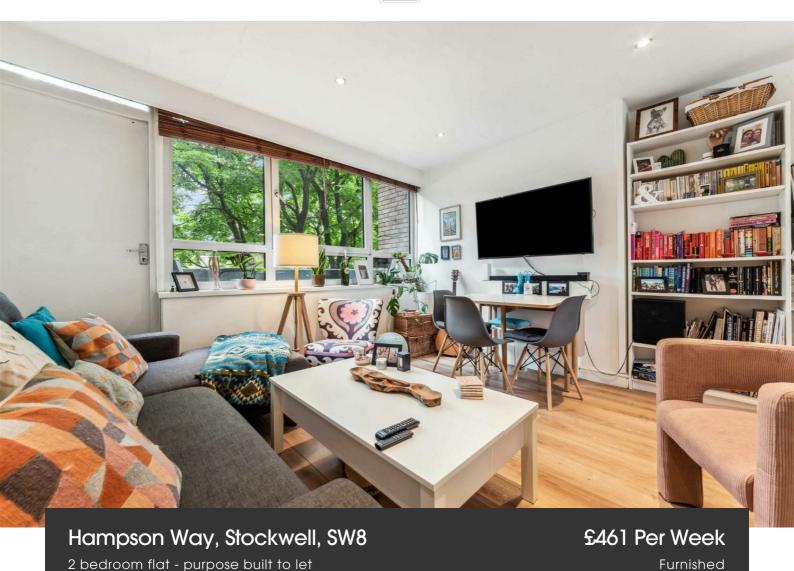

# **Property Details**

Keating Estates are proud to present this stunning two double bedroom with private terrace within a stone's throw of Stockwell tube station. This lovely second floor flat is nestled within a well-maintained block with access to a lift, tucked away quietly off Clapham Road.

The square footage available has been maximised to make use of all space, without wasting an inch on larger, unused hallways. Both bedrooms are very well proportioned spaces and has ample built in storage. The large and airy reception room is separate and also leads out to your very own private terrace, the kitchen is modern and fully integrated, provides plenty of storage options and surface space, An attractive contemporary family bathroom complete this charming flat.

## Hampson Way, Stockwell, SW8