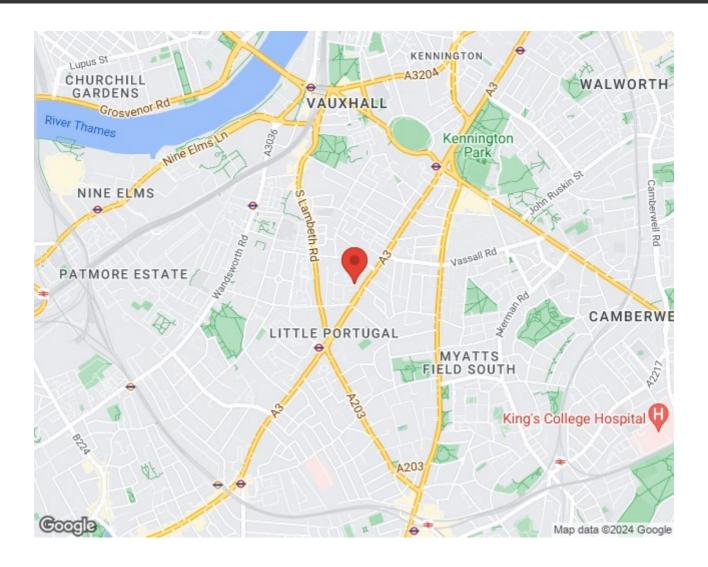

With access to both the Northern Line and Victoria Line a mere six-minute stroll away at Stockwell station, you will have everything on their doorstep from the famous Irish pub The Swan, large brand supermarkets and Stockwell's eclectic array of eateries. Brixton is a seven-minute walk in the other direction offering the culinary delights of Brixton Village, The Ritzy cinema and POP Brixton to mention but a few. Clapham High Street is a ten-minute stroll down Landor Road, with everything Clapham has to offer in restaurants and nightlife. The green open spaces of Slade Gardens plus the award-winning Brockwell Park and Clapham Common are also all within walking distance.