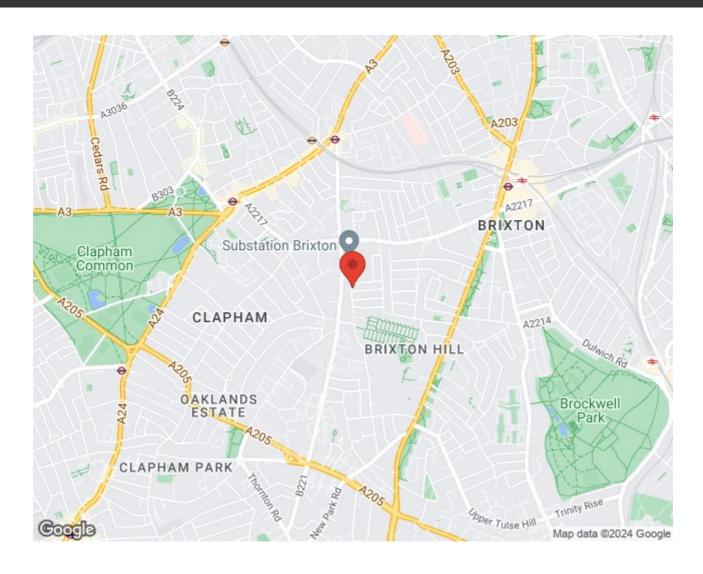

# **Property Details**

Keating Estates are proud to present to market a beautifully presented two double-bedroom flat with private garden, occupying the ground floor of a handsome Victorian townhouse on Lyham Road, perfectly located a short stroll to Clapham and Brixton High Streets. A fantastic example, this home has been lovingly renovated inside and out by the current vendors during the time of ownership, including an extension, transforming the property into an attractively presented and luxuriously finished home that will appeal to a wide range of potential purchasers. Located away from the hustle and bustle yet close enough to both Clapham and Brixton to enjoy all of the benefits that these two in-demand areas have to offer. The charming Abbeville Village with its high-end bakeries, butchers and eateries are under a fifteen-minute stroll or three-minute cycle, along with Clapham High Street offering a vibrant nightlife, culinary delights and the green open spaces of Clapham Common. In the other direction, the cafes, bars and restaurants of Brixton are all within walking distance, with Brixton Village, POP Brixton, The Ritzy cinema and the legendary Brixton Academy all at your fingertips. A twelve and fifteen-minute walk to both Clapham and Brixton stations, the purchaser will benefit from the Northern Line (Clapham North plus Clapham Common tube stations), the Victoria Line (Brixton tube station) and the variety of day and night buses of which arrive every few minutes whisking you down to Clapham, Brixton and into the city beyond.