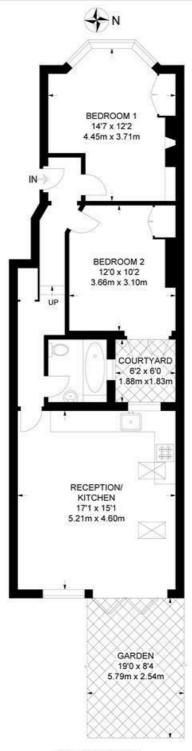

#### Lyham Road, SW2 2 Bedroom Flat

APPROXIMATE GROSS INTERNAL AREA: 660 SQ FT / 61.3 SQ M

GROUND FLOOR

While we try our very best, floor plans are produced as a guide only and we take no responsibility for the precise accuracy with which any property is represented.