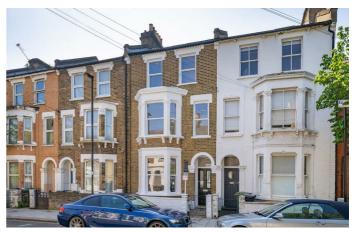

deluxe room with multiple sash windows, fitted wardrobes and a luxurious en-suite. Three further double bedrooms are neutrally presented, serviced by two further bathrooms. Sunlight pours into a versatile sun room, ideal for an office, studio or secondary lounge. A loft has plentiful storage, with precedent set should the purchaser wish to seek permission to extend in the future.

Council tax band E EPC rating C (70)

#### **Features**

- Four double bedrooms
- Sun room
- Three bathrooms plus WC
- South-facing garden
- Victorian freehold house
- Beautifully refurbished throughout
- Potential to extend STNP
- Quiet residential street an equal distance to Brixton and Clapham High Streets
- Walking distance to the Victoria and Northern tube lines
- Chain-free



































## Raeburn Street, Brixton, SW2

#### Raeburn Street , SW2 4 Bedroom House

APPROXIMATE GROSS INTERNAL AREA WITH CELLAR: 1703 SQ FT / 158.2 SQ M APPROXIMATE GROSS INTERNAL AREA WITH LOFT SPACE: 2046 SQ FT / 190 SQ M





### Raeburn Street, Brixton, SW2