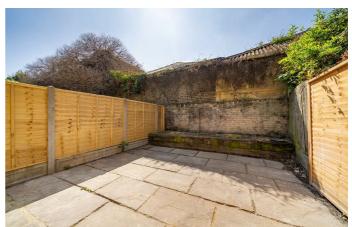

# **Property Details**

An exquisitely refurbished four double bedroom Victorian house with a South-facing garden and amenities in every direction. Tastefully finished, ready for a stress-free move. An inviting double reception has high ceilings, bay window and original fireplace plus modern lighting and plush carpets. The contemporary kitchen integrates appliances and storage within gloss cabinetry. A sociable island enhances this fantastic entertaining space, bathed in light from skylights. Bi-fold doors allow a seamless transition to the private garden, perfect for hosting al-fresco. This sun trap is ideal for relishing the summer months, with additional light and privacy due to the low-rise buildings beyond. Completing the ground floor is a W.C., plus access to a cellar. The principal bedroom suite is a deluxe room with multiple sash windows, fitted wardrobes and a luxurious en-suite. Three further double bedrooms are neutrally presented, serviced by two further bathrooms. Sunlight pours into a versatile sun room, ideal for an office, studio or secondary lounge. A loft has plentiful storage, with precedent set should the purchaser wish to seek permission to extend in the future.