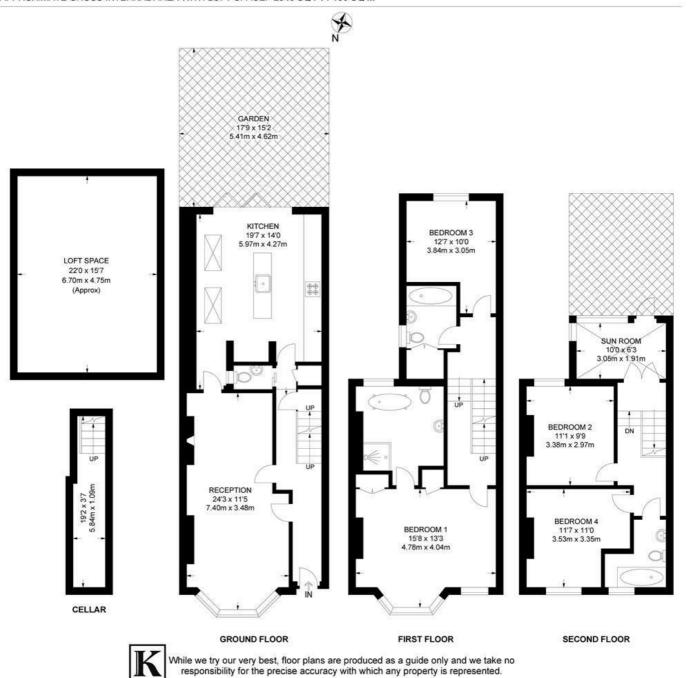

#### Raeburn Street , SW2 4 Bedroom House

APPROXIMATE GROSS INTERNAL AREA WITH CELLAR: 1703 SQ FT / 158.2 SQ M APPROXIMATE GROSS INTERNAL AREA WITH LOFT SPACE: 2046 SQ FT / 190 SQ M