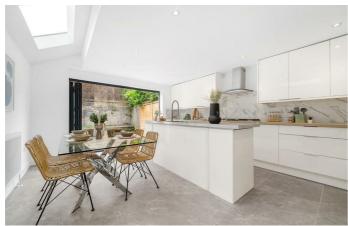

# **Property Details**

An exquisitely refurbished four double bedroom Victorian house with a South-facing garden and amenities in every direction. Tastefully finished, ready for a stress-free move. An inviting double reception has high ceilings, bay window and original fireplace plus modern lighting and plush carpets. The contemporary kitchen integrates appliances and storage within gloss cabinetry. A sociable island enhances this fantastic entertaining space, bathed in light from skylights. Bi-fold doors allow a seamless transition to the private garden, perfect for hosting al-fresco. This sun trap is ideal for relishing the summer months, with additional light and privacy due to the low-rise buildings beyond. Completing the ground floor is a W.C., plus access to a cellar. The principal bedroom suite is a deluxe room with multiple sash windows, fitted wardrobes and a luxurious en-suite. Three further double bedrooms are neutrally presented, serviced by two further bathrooms. Sunlight pours into a versatile sun room, ideal for an office, studio or secondary lounge. A loft has plentiful storage, with precedent set should the purchaser wish to seek permission to extend in the future.