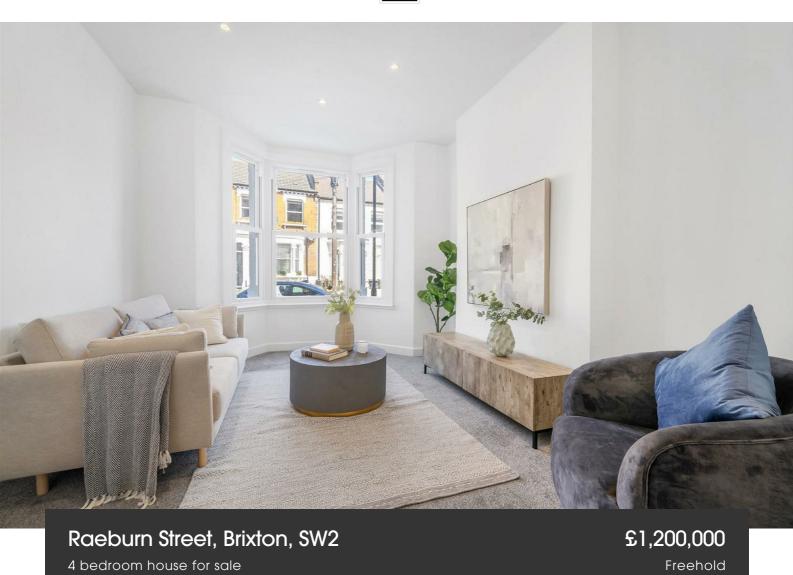

# **Property Details**

An exquisitely refurbished four double bedroom Victorian house with a South-facing garden and amenities in every direction. Tastefully finished, ready for a stress-free move. An inviting double reception has high ceilings, bay window and original fireplace plus modern lighting and plush carpets. The contemporary kitchen integrates appliances and storage within gloss cabinetry. A sociable island enhances this fantastic entertaining space, bathed in light from skylights. Bi-fold doors allow a seamless transition to the private garden, perfect for hosting al-fresco. This sun trap is ideal for relishing the summer months, with additional light and privacy due to the low-rise buildings beyond. Completing the ground floor is a W.C., plus access to a cellar. The principal bedroom suite is a deluxe room with multiple sash windows, fitted wardrobes and a luxurious en-suite. Three further double bedrooms are neutrally presented, serviced by two further bathrooms. Sunlight pours into a versatile sun room, ideal for an office, studio or secondary lounge. A loft has plentiful storage, with precedent set should the purchaser wish to seek permission to extend in the future.

#### **Features**

- Four double bedrooms
- Sun room
- Three bathrooms plus WC
- South-facing garden
- Victorian freehold house
- Beautifully refurbished throughout
- Potential to extend STNP
- Quiet residential street an equal distance to Brixton and Clapham High Streets
- Walking distance to the Victoria and Northern tube lines
- Chain-free