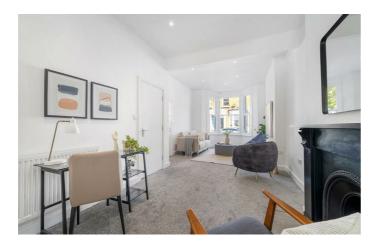

# **Property Details**

An exquisitely refurbished four double bedroom Victorian house with a South-facing garden and amenities in every direction. Tastefully finished, ready for a stress-free move. An inviting double reception has high ceilings, bay window and original fireplace plus modern lighting and plush carpets. The contemporary kitchen integrates appliances and storage within gloss cabinetry. A sociable island enhances this fantastic entertaining space, bathed in light from skylights. Bi-fold doors allow a seamless transition to the private garden, perfect for hosting al-fresco. This sun trap is ideal for relishing the summer months, with additional light and privacy due to the low-rise buildings beyond. Completing the ground floor is a W.C., plus access to a cellar. The principal bedroom suite is a deluxe room with multiple sash windows, fitted wardrobes and a luxurious en-suite. Three further double bedrooms are neutrally presented, serviced by two further bathrooms. Sunlight pours into a versatile sun room, ideal for an office, studio or secondary lounge. A loft has plentiful storage, with precedent set should the purchaser wish to seek permission to extend in the future.