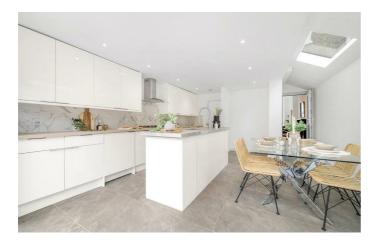

# **Property Details**

An exquisitely refurbished four double bedroom Victorian house with a South-facing garden and amenities in every direction. Tastefully finished, ready for a stress-free move. An inviting double reception has high ceilings, bay window and original fireplace plus modern lighting and plush carpets. The contemporary kitchen integrates appliances and storage within gloss cabinetry. A sociable island enhances this fantastic entertaining space, bathed in light from skylights. Bi-fold doors allow a seamless transition to the private garden, perfect for hosting al-fresco. This sun trap is ideal for relishing the summer months, with additional light and privacy due to the low-rise buildings beyond. Completing the ground floor is a W.C., plus access to a cellar. The principal bedroom suite is a deluxe room with multiple sash windows, fitted wardrobes and a luxurious en-suite. Three further double bedrooms are neutrally presented, serviced by two further bathrooms. Sunlight pours into a versatile sun room, ideal for an office, studio or secondary lounge. A loft has plentiful storage, with precedent set should the purchaser wish to seek permission to extend in the future.