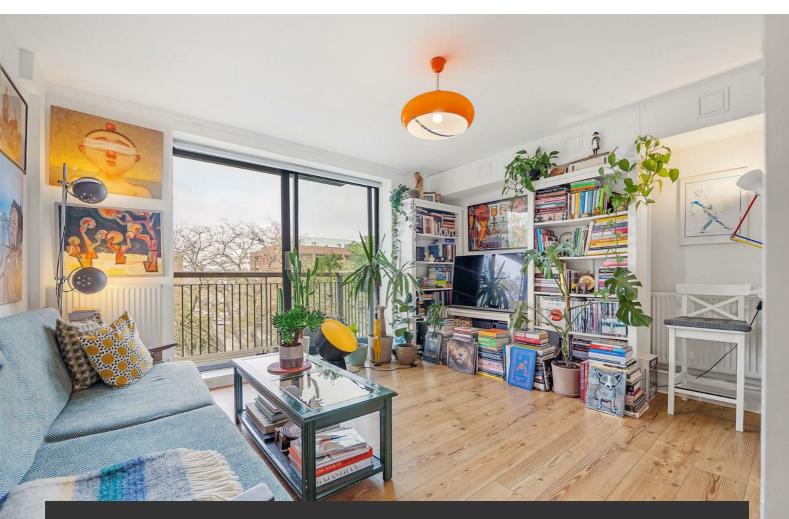

# **Property Details**

A bright home with a double bedroom and large roof terrace within a modern development. The open-plan reception boasts floor to ceiling windows, bathing the space with light yet still allowing privacy due to the elevated, set-back position. This heart of the home has generous proportions in which to lounge, dine and cook. The contemporary kitchen wraps around ergonomically, offering ample storage. This sociable space flows out to the South-West facing private terrace, a sizeable spot ready to be enjoyed the moment the weather permits. Enjoy all year greenery with views across Rush Common, on into the evening with sunset skies. Also boasting access to the terrace, the bedroom is sizeable with large windows, glazed to modern standards for additional peace and quiet. The bathroom is modern with a bathtub plus overhead shower. Storage is provided within a cupboard in the entrance. The apartment benefits from high energy efficiency reducing bills, and the development enjoys secure shared bike storage and a lift. Residents off-street permit parking is also available for a nominal annual fee.