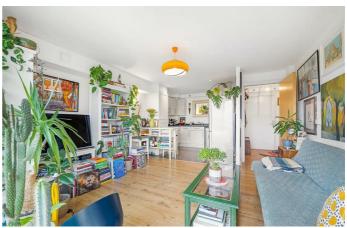

# **Property Details**

A bright home with a double bedroom and large roof terrace within a modern development. The open-plan reception boasts floor to ceiling windows, bathing the space with light yet still allowing privacy due to the elevated, set-back position. This heart of the home has generous proportions in which to lounge, dine and cook. The contemporary kitchen wraps around ergonomically, offering ample storage. This sociable space flows out to the South-West facing private terrace, a sizeable spot ready to be enjoyed the moment the weather permits. Enjoy all year greenery with views across Rush Common, on into the evening with sunset skies. Also boasting access to the terrace, the bedroom is sizeable with large windows, glazed to modern standards for additional peace and quiet. The bathroom is modern with a bathtub plus overhead shower. Storage is provided within a cupboard in the entrance. The apartment benefits from high energy efficiency reducing bills, and the development enjoys secure shared bike storage and a lift. Residents off-street permit parking is also available for a nominal annual fee.