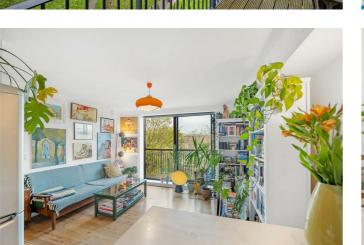

# **Property Details**

A bright home with a double bedroom and large roof terrace within a modern development. The open-plan reception boasts floor to ceiling windows, bathing the space with light yet still allowing privacy due to the elevated, set-back position. This heart of the home has generous proportions in which to lounge, dine and cook. The contemporary kitchen wraps around ergonomically, offering ample storage. This sociable space flows out to the South-West facing private terrace, a sizeable spot ready to be enjoyed the moment the weather permits. Enjoy all year greenery with views across Rush Common, on into the evening with sunset skies. Also boasting access to the terrace, the bedroom is sizeable with large windows, glazed to modern standards for additional peace and quiet. The bathroom is modern with a bathtub plus overhead shower. Storage is provided within a cupboard in the entrance. The apartment benefits from high energy efficiency reducing bills, and the development enjoys secure shared bike storage and a lift. Residents off-street permit parking is also available for a nominal annual fee.