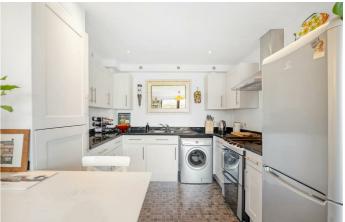

# **Property Details**

A bright home with a double bedroom and large roof terrace within a modern development. The open-plan reception boasts floor to ceiling windows, bathing the space with light yet still allowing privacy due to the elevated, set-back position. This heart of the home has generous proportions in which to lounge, dine and cook. The contemporary kitchen wraps around ergonomically, offering ample storage. This sociable space flows out to the South-West facing private terrace, a sizeable spot ready to be enjoyed the moment the weather permits. Enjoy all year greenery with views across Rush Common, on into the evening with sunset skies. Also boasting access to the terrace, the bedroom is sizeable with large windows, glazed to modern standards for additional peace and quiet. The bathroom is modern with a bathtub plus overhead shower. Storage is provided within a cupboard in the entrance. The apartment benefits from high energy efficiency reducing bills, and the development enjoys secure shared bike storage and a lift. Residents off-street permit parking is also available for a nominal annual fee.