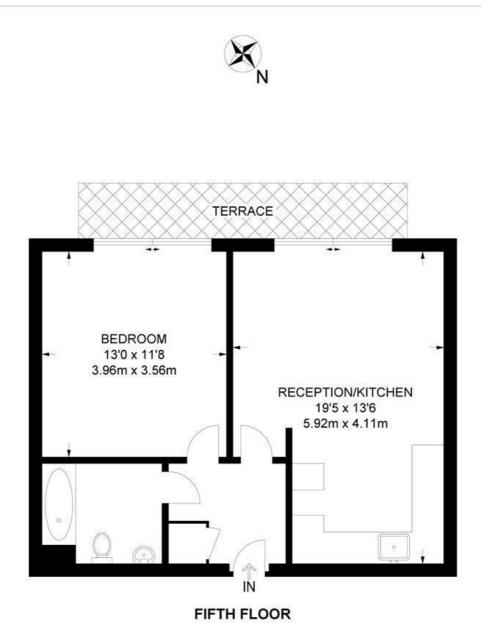

## Hicken Road, SW2 1 Bedroom House

APPROXIMATE GROSS INTERNAL AREA: 502 SQ FT / 46.6 SQ M

While we try our very best, floor plans are produced as a guide only and we take no responsibility for the precise accuracy with which any property is represented.