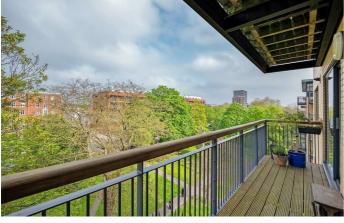

# **Property Details**

A bright home with a double bedroom and large roof terrace within a modern development. The open-plan reception boasts floor to ceiling windows, bathing the space with light yet still allowing privacy due to the elevated, set-back position. This heart of the home has generous proportions in which to lounge, dine and cook. The contemporary kitchen wraps around ergonomically, offering ample storage. This sociable space flows out to the South-West facing private terrace, a sizeable spot ready to be enjoyed the moment the weather permits. Enjoy all year greenery with views across Rush Common, on into the evening with sunset skies. Also boasting access to the terrace, the bedroom is sizeable with large windows, glazed to modern standards for additional peace and quiet. The bathroom is modern with a bathtub plus overhead shower. Storage is provided within a cupboard in the entrance. The apartment benefits from high energy efficiency reducing bills, and the development enjoys secure shared bike storage and a lift. Residents off-street permit parking is also available for a nominal annual fee.

## Features

- One double bedroom
- South-West facing private terrace
- Secure modern build
- Overlooking Rush Common
- Bright and private
- Lift and bike storage
- Brockwell Park and Lido close by
- Central Brixton a seven-minute walk
- Herne Hill a ten-minute stroll
- Victoria Line, Overground and Thameslink trains