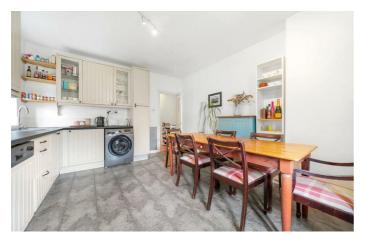

## **Property Details**

A spacious two double bedroom apartment within a Victorian conversion on Landor Road, moments from Clapham High Street. With a bright ambience due to the elevated position on the first floor. The reception room is spacious, spanning the width of the property, providing space in which to entertain or unwind on the sofa, with generous storage on offer. A separate dine-kitchen offers equally as impressive dimensions, with a large dining table as well plentiful storage within shaker style cabinets, topped with wrap-around worktops providing generous surface space. A door opens to a terrace, leading to a garden with the potential for joint ownership, subject to necessary permissions. The two double bedrooms are both tucked away peacefully from the alluring buzz of the area, both finished with carpets and offer space for wardrobes and additional storage. The second bedroom also has a large wardrobe tucked neatly behind the door. Ideal for sharers, the bedrooms have a desirable level of privacy as they are separated by the bathroom which is equipped with both bath and shower and finished with further storage. An efficient energy rating further promotes the appealing ambience of the home, helping to reduce bills.