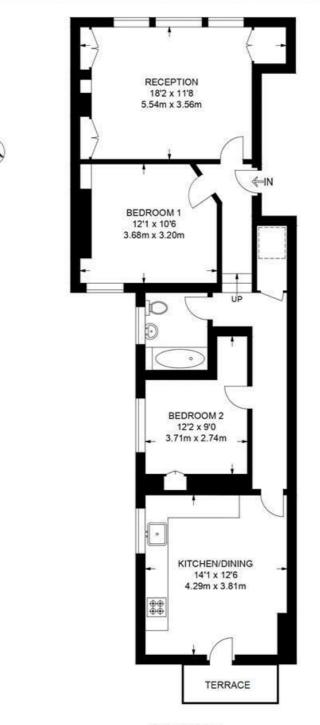

### Landor Road, SW9 2 Bedroom Flat

APPROXIMATE GROSS INTERNAL AREA: 777 SQ FT / 72.2 SQ M

#### FIRST FLOOR

While we try our very best, floor plans are produced as a guide only and we take no responsibility for the precise accuracy with which any property is represented.