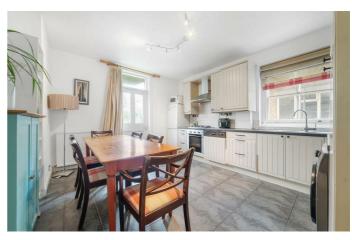

## **Property Details**

A spacious two double bedroom apartment within a Victorian conversion on Landor Road, moments from Clapham High Street. With a bright ambience due to the elevated position on the first floor. The reception room is spacious, spanning the width of the property, providing space in which to entertain or unwind on the sofa, with generous storage on offer. A separate dine-kitchen offers equally as impressive dimensions, with a large dining table as well plentiful storage within shaker style cabinets, topped with wrap-around worktops providing generous surface space. A door opens to a terrace, leading to a garden with the potential for joint ownership, subject to necessary permissions. The two double bedrooms are both tucked away peacefully from the alluring buzz of the area, both finished with carpets and offer space for wardrobes and additional storage. The second bedroom also has a large wardrobe tucked neatly behind the door. Ideal for sharers, the bedrooms have a desirable level of privacy as they are separated by the bathroom which is equipped with both bath and shower and finished with further storage. An efficient energy rating further promotes the appealing ambience of the home, helping to reduce bills.