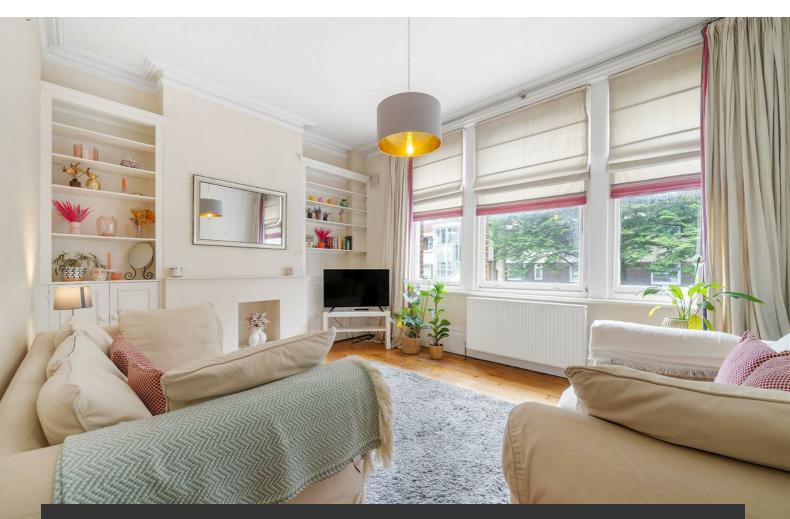

## **Property Details**

A spacious two double bedroom apartment within a Victorian conversion on Landor Road, moments from Clapham High Street. With a bright ambience due to the elevated position on the first floor. The reception room is spacious, spanning the width of the property, providing space in which to entertain or unwind on the sofa, with generous storage on offer. A separate dine-kitchen offers equally as impressive dimensions, with a large dining table as well plentiful storage within shaker style cabinets, topped with wrap-around worktops providing generous surface space. A door opens to a terrace, leading to a garden with the potential for joint ownership, subject to necessary permissions. The two double bedrooms are both tucked away peacefully from the alluring buzz of the area, both finished with carpets and offer space for wardrobes and additional storage. The second bedroom also has a large wardrobe tucked neatly behind the door. Ideal for sharers, the bedrooms have a desirable level of privacy as they are separated by the bathroom which is equipped with both bath and shower and finished with further storage. An efficient energy rating further promotes the appealing ambience of the home, helping to reduce bills.

## **Features**

- Two double bedrooms
- Over 775 square feet
- Terrace plus potential for shared garden STNP

£525,000

Leasehold

- Victorian conversion
- Bright and airy
- Spacious reception with ceilings in excess of 3 metres
- Separate large kitchen diner
- 300 meters from Clapham North tube and Clapham High Street
- Brixton and the Victoria Line a twelve-minute walk away
- Chain-free