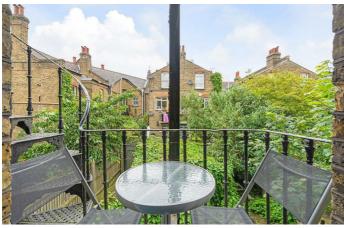

## **Property Details**

A spacious two double bedroom apartment within a Victorian conversion on Landor Road, moments from Clapham High Street. With a bright ambience due to the elevated position on the first floor. The reception room is spacious, spanning the width of the property, providing space in which to entertain or unwind on the sofa, with generous storage on offer. A separate dine-kitchen offers equally as impressive dimensions, with a large dining table as well plentiful storage within shaker style cabinets, topped with wrap-around worktops providing generous surface space. A door opens to a terrace, leading to a garden with the potential for joint ownership, subject to necessary permissions. The two double bedrooms are both tucked away peacefully from the alluring buzz of the area, both finished with carpets and offer space for wardrobes and additional storage. The second bedroom also has a large wardrobe tucked neatly behind the door. Ideal for sharers, the bedrooms have a desirable level of privacy as they are separated by the bathroom which is equipped with both bath and shower and finished with further storage. An efficient energy rating further promotes the appealing ambience of the home, helping to reduce bills.

## **Features**

- Two double bedrooms
- Over 775 square feet
- Terrace plus potential for shared garden STNP

£525,000

Leasehold

- Victorian conversion
- Bright and airy
- Spacious reception with ceilings in excess of 3 metres
- Separate large kitchen diner
- 300 meters from Clapham North tube and Clapham High Street
- Brixton and the Victoria Line a twelve-minute walk away
- Chain-free