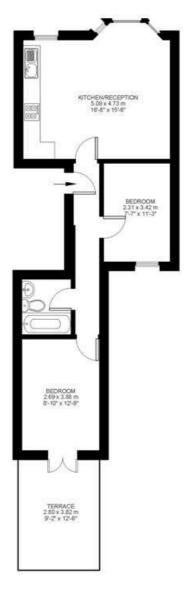

### **Property Details**

2 bedroom flat to let

We are pleased to offer to the rental market this spacious two double bedroom flat to the lettings market, the flat comprises two large double bedrooms, a modern bathroom shared by both bedrooms. There is also a bright open plan kitchen which has access to your own private balcony perfect for entertaining gueststhroughout the summer months. The property is located just a short walk from Brockwell Park known to be one of the most famous green areas in South west London surrounded by pubs and cafes. Herne Hill Station is also within walking distance giving you great travel links into the city.

## Features

• Conversion Flat

**Furnished** 

- Victorian
- 2 Bedrooms
- 1 Reception
- 1 Bathroom
- Bright And Airy Throughout
- Close To Transport Links
- Close to Brockwell Park

Council tax band C EPC rating C (71)