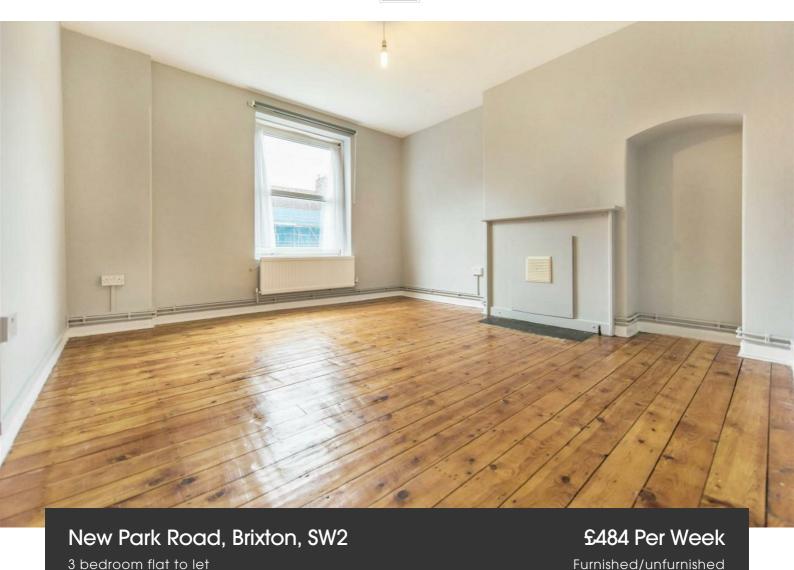

## **Property Details**

Stunning and spacious three bedroom flat situated within walking distance of Streatham Hill station. This is a fantastic property offers three large carpeted bedrooms with double glaze windows allowing plenty of light, giving a bright and airy feel throughout. The views from the bedroom windows allow you to see right across London and the largest bedroom has access to a private balcony. The kitchen is modern and stylish with lovely tiled flooring and white splash back tiles. Streatham Hill station is only a short walk away which links you to Clapham Junction and London Bridge.

## New Park Road, Brixton, SW2