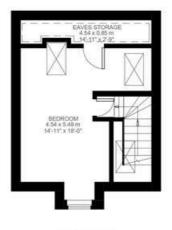

### Kellett Road, Brixton, SW2

 Kellett Road, Brixton, SW2

 2 Bedroom Flat

 Approximate internal area:

 831 s

Approximate eaves storage: 831 sqft 77 sqm Approximate total internal area:

45 sqft 4 sqm 81 sqm 874 sqft

Third Floor

Entrance To Second Floor

While we do try our very best, floor plans are produced as a guide only and we take no responsibility for the precise accuracy with which any property is represented