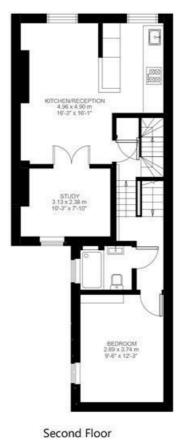

### Kellett Road, Brixton, SW2

 Kellett Road, Brixton, SW2

 2 Bedroom Flat

 Approximate internal area:

 831 s

Approximate eaves storage: 831 sqft 77 sqm Approximate total internal area:

45 sqft 4 sqm 81 sqm 874 sqft

Third Floor

Entrance To Second Floor

While we do try our very best, floor plans are produced as a guide only and we take no responsibility for the precise accuracy with which any property is represented