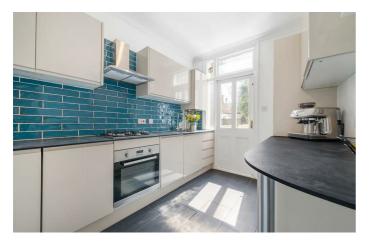

# **Property Details**

A versatile three bedroom split-level flat with a private garden. Lovingly renovated by the current vendors during their ownership, including new bathroom, new kitchen, new flooring downstairs and landscaping the garden. Flooded with light through large windows, the reception is spacious with a sociable yet restful ambience with charming period features. Adjacent, the separate kitchen overlooks the garden, fully integrated with storage down both sides, creating an ergonomic space in which to cook. A patio door with paned glass surround draws light into the room, providing access to the garden. South-East facing there is sun in the garden throughout the day. Landscaped with a lawn framed by a paved patio and surrounded by greenery for a soothing escape from city life. Ideal for families or sharers, the bedrooms are all doubles, peacefully nestled to the rear. The two largest are particularly well proportioned with fitted wardrobes, set on differing levels of the home. Still a comfortable double, the third has space for the traditional furnishings. The bathroom is stylishly neutral, with a bathtub with overhead shower. There is lots of built in storage including a cellar, and the roof was recently re-tiled and pointed.