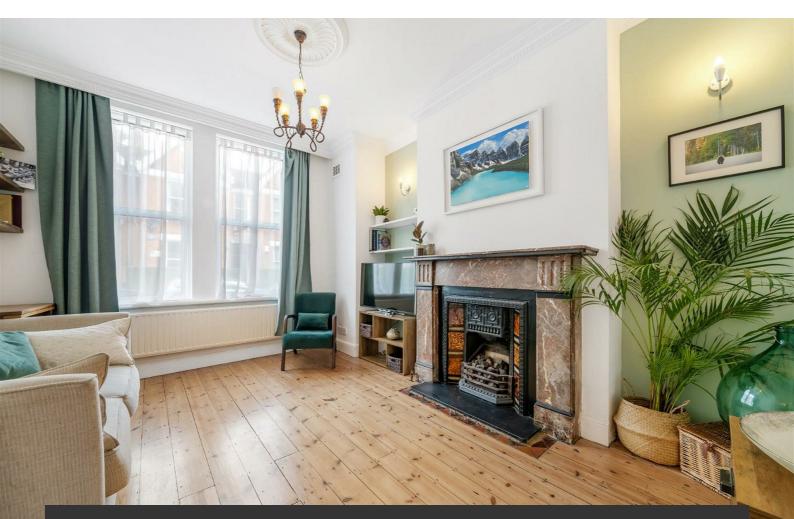

# **Property Details**

A versatile three bedroom split-level flat with a private garden. Lovingly renovated by the current vendors during their ownership, including new bathroom, new kitchen, new flooring downstairs and landscaping the garden. Flooded with light through large windows, the reception is spacious with a sociable yet restful ambience with charming period features. Adjacent, the separate kitchen overlooks the garden, fully integrated with storage down both sides, creating an ergonomic space in which to cook. A patio door with paned glass surround draws light into the room, providing access to the garden. South-East facing there is sun in the garden throughout the day. Landscaped with a lawn framed by a paved patio and surrounded by greenery for a soothing escape from city life. Ideal for families or sharers, the bedrooms are all doubles, peacefully nestled to the rear. The two largest are particularly well proportioned with fitted wardrobes, set on differing levels of the home. Still a comfortable double, the third has space for the traditional furnishings. The bathroom is stylishly neutral, with a bathtub with overhead shower. There is lots of built in storage including a cellar, and the roof was recently re-tiled and pointed.