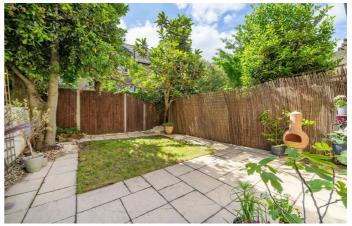

# **Property Details**

A versatile three bedroom split-level flat with a private garden. Lovingly renovated by the current vendors during their ownership, including new bathroom, new kitchen, new flooring downstairs and landscaping the garden. Flooded with light through large windows, the reception is spacious with a sociable yet restful ambience with charming period features. Adjacent, the separate kitchen overlooks the garden, fully integrated with storage down both sides, creating an ergonomic space in which to cook. A patio door with paned glass surround draws light into the room, providing access to the garden. South-East facing there is sun in the garden throughout the day. Landscaped with a lawn framed by a paved patio and surrounded by greenery for a soothing escape from city life. Ideal for families or sharers, the bedrooms are all doubles, peacefully nestled to the rear. The two largest are particularly well proportioned with fitted wardrobes, set on differing levels of the home. Still a comfortable double, the third has space for the traditional furnishings. The bathroom is stylishly neutral, with a bathtub with overhead shower. There is lots of built in storage including a cellar, and the roof was recently re-tiled and pointed.

### **Features**

- Three double bedrooms
- South-East facing private garden
- Split-level period conversion
- Over 850 square feet
- Potential to extend STNP
- Beautifully presented throughout
- Desirable, neighbourly street
- Clapham High Street and Stockwell both a seven-minute walk
- Victoria and Northern Lines plus Overground
- Share of freehold