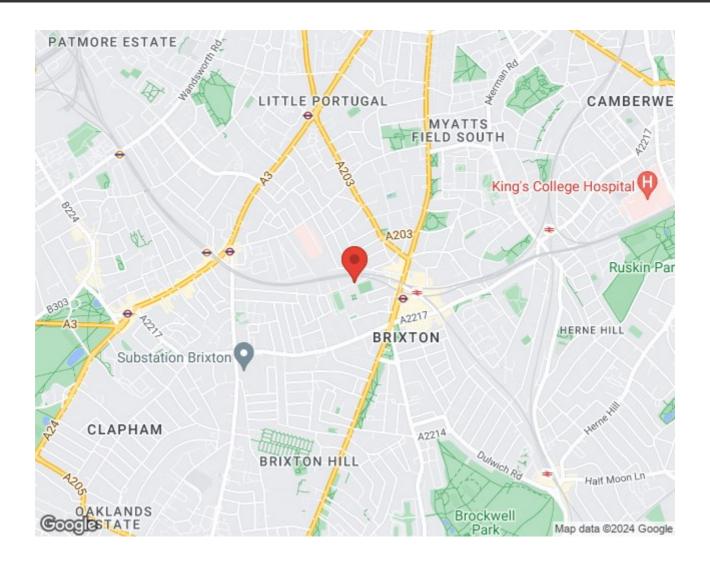

ng an added benefit of large cupboards and an en suite bathroom. The property is in a modern apartment block with electric gates and off street parking and only a five minute walk from Brixton station, as well as all that Brixton has to offer, such as the culinary Mecca of Brixton village.

Council tax band C EPC rating C (74)

- Off-street parking
- Purpose Built Flat
- 2 Bedrooms

**Features** 

- 2 Bathrooms
- 1 Reception

keatingestates.com | 020 7720 2113 | rent@keatingestates.com

# Keating Estates





















#### Approx internal area:

#### 759 sqft 71 sqm

While we do try our very best, floor plans are produced as a guide only and we take no responsibility for the precise accuracy with which any property is represented

# Ferndale Road



### Ferndale Road, Brixton, SW9