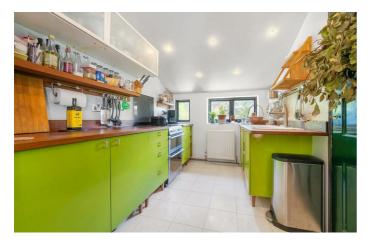

# **Property Details**

A characterful two double bedroom Victorian split-level flat with large shared garden. This charming home is set to the upper floors with an abundance of natural light yet still having direct garden access. The first of two reception rooms spans the width of the home, bathed with light from multiple sash windows, with characterful features and expansive proportions. The second reception is currently a homely dining room with table under the sash windows, perfect for hosting. The separate kitchen is wellequipped with generous storage in vibrant cabinetry, topped with ample wooden worktops down both sides. Accessed from the kitchen for an ease of transition to alfresco dining, the garden is laid to patio framed by green borders. This is low maintenance spot, generous spot shared the downstairs neighbours. Both bedrooms are large doubles, set to differing floors for privacy. One has fitted wardrobes, whilst the other has a capacious storage nook, leading to further eaves storage. Luxuriously roomy, the bathroom is opulent yet soothing, with a free-standing bath tub with leafy views. There is storage on the landing, plus a loft and a new boiler in 2022.