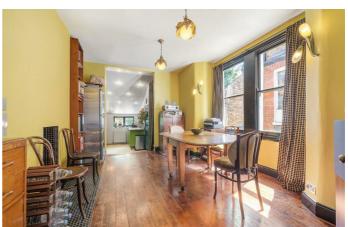

# **Property Details**

A characterful two double bedroom Victorian split-level flat with large shared garden. This charming home is set to the upper floors with an abundance of natural light yet still having direct garden access. The first of two reception rooms spans the width of the home, bathed with light from multiple sash windows, with characterful features and expansive proportions. The second reception is currently a homely dining room with table under the sash windows, perfect for hosting. The separate kitchen is wellequipped with generous storage in vibrant cabinetry, topped with ample wooden worktops down both sides. Accessed from the kitchen for an ease of transition to alfresco dining, the garden is laid to patio framed by green borders. This is low maintenance spot, generous spot shared the downstairs neighbours. Both bedrooms are large doubles, set to differing floors for privacy. One has fitted wardrobes, whilst the other has a capacious storage nook, leading to further eaves storage. Luxuriously roomy, the bathroom is opulent yet soothing, with a free-standing bath tub with leafy views. There is storage on the landing, plus a loft and a new boiler in 2022.