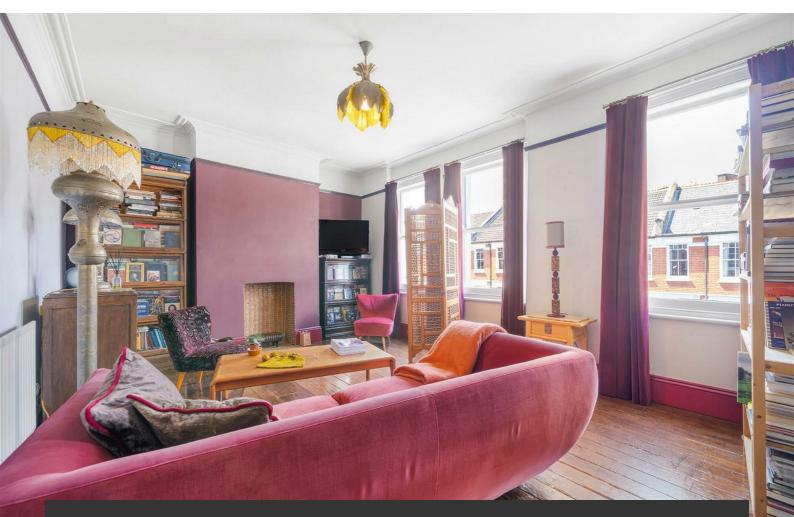

# **Property Details**

A characterful two double bedroom Victorian split-level flat with large shared garden. This charming home is set to the upper floors with an abundance of natural light yet still having direct garden access. The first of two reception rooms spans the width of the home, bathed with light from multiple sash windows, with characterful features and expansive proportions. The second reception is currently a homely dining room with table under the sash windows, perfect for hosting. The separate kitchen is wellequipped with generous storage in vibrant cabinetry, topped with ample wooden worktops down both sides. Accessed from the kitchen for an ease of transition to alfresco dining, the garden is laid to patio framed by green borders. This is low maintenance spot, generous spot shared the downstairs neighbours. Both bedrooms are large doubles, set to differing floors for privacy. One has fitted wardrobes, whilst the other has a capacious storage nook, leading to further eaves storage. Luxuriously roomy, the bathroom is opulent yet soothing, with a free-standing bath tub with leafy views. There is storage on the landing, plus a loft and a new boiler in 2022.