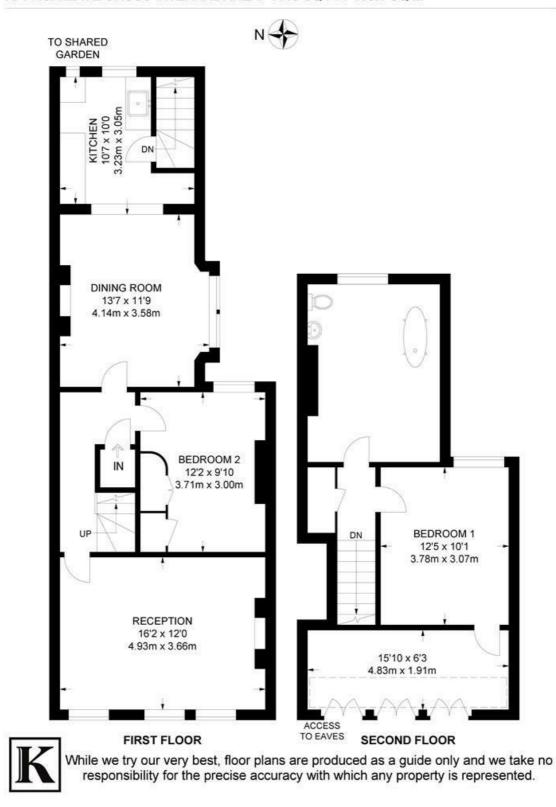

### Kingswood Road, SW2 2 Bedroom Flat

APPROXIMATE GROSS INTERNAL AREA: 1110 SQ FT / 103.1 SQ M