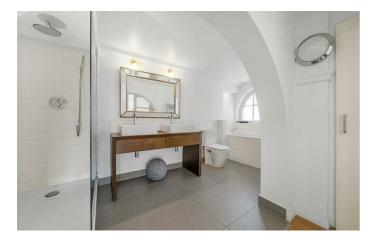

## **Property Details**

A unique two double bedroom apartment with allocated off-street parking, within a prestigious Victorian school conversion. Park Lofts is securely gated, with manicured grounds and CCTV. This impeccable loft-style apartment boasts vast South-facing arched windows with a substantial 1,273 square feet split across two floors. The openplan reception is bursting with impact including double-height, ceilings and wooden floors, bathed in natural light creating a bright and spacious ambience. A wellconsidered home office is cleverly fitted into a flush cupboard, neatly hidden away once work is over. Plentiful storage is on offer within the luxurious integrated kitchen, fitted at the end of 2020. A handy WC is located in the entrance along with a cloakroom cupboard. A spiral staircase leads up to the two generous double bedrooms, containing arched windows with the principal boasting a fabulous dressing room. The spectacular bathroom has double basins, a walk-in rain shower plus a bathtub and underfloor heating. This wonderful home further benefits from an allocated off-street parking space, well-maintained communal grounds, and the CCTV security that this prestigious gated development provides.

### Features

- Two double bedrooms
- Dressing room
- Two bathrooms
- Victorian school conversion
- Off-street allocated parking
- Home office space
- Secure gated friendly community
- Over 1,250 square feet split over two floors
- Unique and characterful
- Walking distance to the Northern and Victoria tube lines