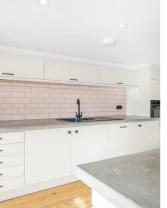

## **Property Details**

A unique two double bedroom apartment with allocated off-street parking, within a prestigious Victorian school conversion. Park Lofts is securely gated, with manicured grounds and CCTV. This impeccable loft-style apartment boasts vast South-facing arched windows with a substantial 1,273 square feet split across two floors. The openplan reception is bursting with impact including double-height, ceilings and wooden floors, bathed in natural light creating a bright and spacious ambience. A wellconsidered home office is cleverly fitted into a flush cupboard, neatly hidden away once work is over. Plentiful storage is on offer within the luxurious integrated kitchen, fitted at the end of 2020. A handy WC is located in the entrance along with a cloakroom cupboard. A spiral staircase leads up to the two generous double bedrooms, containing arched windows with the principal boasting a fabulous dressing room. The spectacular bathroom has double basins, a walk-in rain shower plus a bathtub and underfloor heating. This wonderful home further benefits from an allocated off-street parking space, well-maintained communal grounds, and the CCTV security that this prestigious gated development provides.