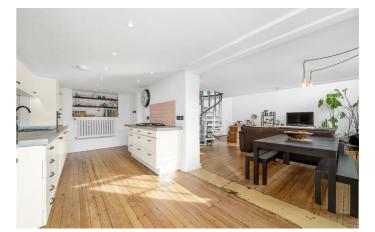

## **Property Details**

A unique two double bedroom apartment with allocated off-street parking, within a prestigious Victorian school conversion. Park Lofts is securely gated, with manicured grounds and CCTV. This impeccable loft-style apartment boasts vast South-facing arched windows with a substantial 1,273 square feet split across two floors. The openplan reception is bursting with impact including double-height, ceilings and wooden floors, bathed in natural light creating a bright and spacious ambience. A wellconsidered home office is cleverly fitted into a flush cupboard, neatly hidden away once work is over. Plentiful storage is on offer within the luxurious integrated kitchen, fitted at the end of 2020. A handy WC is located in the entrance along with a cloakroom cupboard. A spiral staircase leads up to the two generous double bedrooms, containing arched windows with the principal boasting a fabulous dressing room. The spectacular bathroom has double basins, a walk-in rain shower plus a bathtub and underfloor heating. This wonderful home further benefits from an allocated off-street parking space, well-maintained communal grounds, and the CCTV security that this prestigious gated development provides.