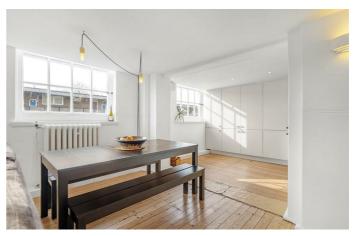

## **Property Details**

A unique two double bedroom apartment with allocated off-street parking, within a prestigious Victorian school conversion. Park Lofts is securely gated, with manicured grounds and CCTV. This impeccable loft-style apartment boasts vast South-facing arched windows with a substantial 1,273 square feet split across two floors. The openplan reception is bursting with impact including double-height, ceilings and wooden floors, bathed in natural light creating a bright and spacious ambience. A wellconsidered home office is cleverly fitted into a flush cupboard, neatly hidden away once work is over. Plentiful storage is on offer within the luxurious integrated kitchen, fitted at the end of 2020. A handy WC is located in the entrance along with a cloakroom cupboard. A spiral staircase leads up to the two generous double bedrooms, containing arched windows with the principal boasting a fabulous dressing room. The spectacular bathroom has double basins, a walk-in rain shower plus a bathtub and underfloor heating. This wonderful home further benefits from an allocated off-street parking space, well-maintained communal grounds, and the CCTV security that this prestigious gated development provides.