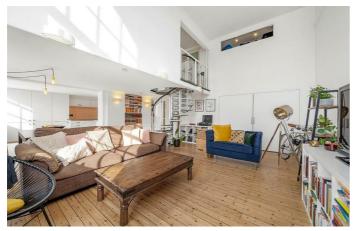

## **Property Details**

A unique two double bedroom apartment with allocated off-street parking, within a prestigious Victorian school conversion. Park Lofts is securely gated, with manicured grounds and CCTV. This impeccable loft-style apartment boasts vast South-facing arched windows with a substantial 1,273 square feet split across two floors. The openplan reception is bursting with impact including double-height, ceilings and wooden floors, bathed in natural light creating a bright and spacious ambience. A wellconsidered home office is cleverly fitted into a flush cupboard, neatly hidden away once work is over. Plentiful storage is on offer within the luxurious integrated kitchen, fitted at the end of 2020. A handy WC is located in the entrance along with a cloakroom cupboard. A spiral staircase leads up to the two generous double bedrooms, containing arched windows with the principal boasting a fabulous dressing room. The spectacular bathroom has double basins, a walk-in rain shower plus a bathtub and underfloor heating. This wonderful home further benefits from an allocated off-street parking space, well-maintained communal grounds, and the CCTV security that this prestigious gated development provides.

#### Park Lofts, Lyham Road, London, SW2