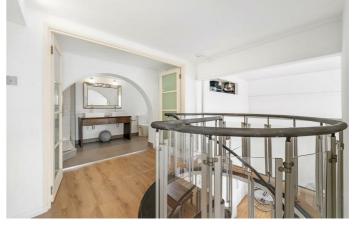

## **Property Details**

A unique two double bedroom apartment with allocated off-street parking, within a prestigious Victorian school conversion. Park Lofts is securely gated, with manicured grounds and CCTV. This impeccable loft-style apartment boasts vast South-facing arched windows with a substantial 1,273 square feet split across two floors. The openplan reception is bursting with impact including double-height, ceilings and wooden floors, bathed in natural light creating a bright and spacious ambience. A wellconsidered home office is cleverly fitted into a flush cupboard, neatly hidden away once work is over. Plentiful storage is on offer within the luxurious integrated kitchen, fitted at the end of 2020. A handy WC is located in the entrance along with a cloakroom cupboard. A spiral staircase leads up to the two generous double bedrooms, containing arched windows with the principal boasting a fabulous dressing room. The spectacular bathroom has double basins, a walk-in rain shower plus a bathtub and underfloor heating. This wonderful home further benefits from an allocated off-street parking space, well-maintained communal grounds, and the CCTV security that this prestigious gated development provides.