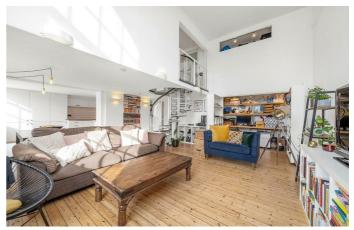

## **Property Details**

A unique two double bedroom apartment with allocated off-street parking, within a prestigious Victorian school conversion. Park Lofts is securely gated, with manicured grounds and CCTV. This impeccable loft-style apartment boasts vast South-facing arched windows with a substantial 1,273 square feet split across two floors. The openplan reception is bursting with impact including double-height, ceilings and wooden floors, bathed in natural light creating a bright and spacious ambience. A wellconsidered home office is cleverly fitted into a flush cupboard, neatly hidden away once work is over. Plentiful storage is on offer within the luxurious integrated kitchen, fitted at the end of 2020. A handy WC is located in the entrance along with a cloakroom cupboard. A spiral staircase leads up to the two generous double bedrooms, containing arched windows with the principal boasting a fabulous dressing room. The spectacular bathroom has double basins, a walk-in rain shower plus a bathtub and underfloor heating. This wonderful home further benefits from an allocated off-street parking space, well-maintained communal grounds, and the CCTV security that this prestigious gated development provides.

#### Park Lofts, Lyham Road, London, SW2