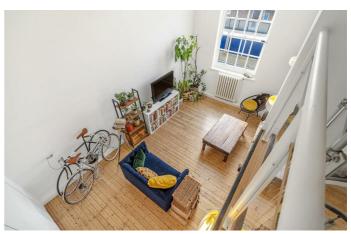

## **Property Details**

A unique two double bedroom apartment with allocated off-street parking, within a prestigious Victorian school conversion. Park Lofts is securely gated, with manicured grounds and CCTV. This impeccable loft-style apartment boasts vast South-facing arched windows with a substantial 1,273 square feet split across two floors. The openplan reception is bursting with impact including double-height, ceilings and wooden floors, bathed in natural light creating a bright and spacious ambience. A wellconsidered home office is cleverly fitted into a flush cupboard, neatly hidden away once work is over. Plentiful storage is on offer within the luxurious integrated kitchen, fitted at the end of 2020. A handy WC is located in the entrance along with a cloakroom cupboard. A spiral staircase leads up to the two generous double bedrooms, containing arched windows with the principal boasting a fabulous dressing room. The spectacular bathroom has double basins, a walk-in rain shower plus a bathtub and underfloor heating. This wonderful home further benefits from an allocated off-street parking space, well-maintained communal grounds, and the CCTV security that this prestigious gated development provides.

#### Park Lofts, Lyham Road, London, SW2