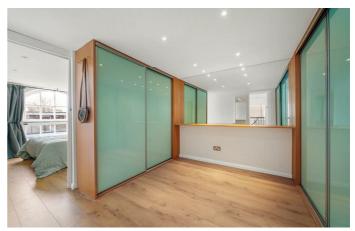

## **Property Details**

A unique two double bedroom apartment with allocated off-street parking, within a prestigious Victorian school conversion. Park Lofts is securely gated, with manicured grounds and CCTV. This impeccable loft-style apartment boasts vast South-facing arched windows with a substantial 1,273 square feet split across two floors. The openplan reception is bursting with impact including double-height, ceilings and wooden floors, bathed in natural light creating a bright and spacious ambience. A wellconsidered home office is cleverly fitted into a flush cupboard, neatly hidden away once work is over. Plentiful storage is on offer within the luxurious integrated kitchen, fitted at the end of 2020. A handy WC is located in the entrance along with a cloakroom cupboard. A spiral staircase leads up to the two generous double bedrooms, containing arched windows with the principal boasting a fabulous dressing room. The spectacular bathroom has double basins, a walk-in rain shower plus a bathtub and underfloor heating. This wonderful home further benefits from an allocated off-street parking space, well-maintained communal grounds, and the CCTV security that this prestigious gated development provides.