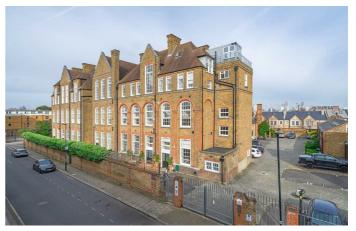

## **Property Details**

A unique two double bedroom apartment with allocated off-street parking, within a prestigious Victorian school conversion. Park Lofts is securely gated, with manicured grounds and CCTV. This impeccable loft-style apartment boasts vast South-facing arched windows with a substantial 1,273 square feet split across two floors. The openplan reception is bursting with impact including double-height, ceilings and wooden floors, bathed in natural light creating a bright and spacious ambience. A wellconsidered home office is cleverly fitted into a flush cupboard, neatly hidden away once work is over. Plentiful storage is on offer within the luxurious integrated kitchen, fitted at the end of 2020. A handy WC is located in the entrance along with a cloakroom cupboard. A spiral staircase leads up to the two generous double bedrooms, containing arched windows with the principal boasting a fabulous dressing room. The spectacular bathroom has double basins, a walk-in rain shower plus a bathtub and underfloor heating. This wonderful home further benefits from an allocated off-street parking space, well-maintained communal grounds, and the CCTV security that this prestigious gated development provides.

#### Park Lofts, Lyham Road, London, SW2