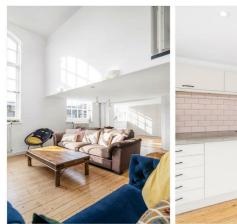

## **Property Details**

A unique two double bedroom apartment with allocated off-street parking, within a prestigious Victorian school conversion. Park Lofts is securely gated, with manicured grounds and CCTV. This impeccable loft-style apartment boasts vast South-facing arched windows with a substantial 1,273 square feet split across two floors. The openplan reception is bursting with impact including double-height, ceilings and wooden floors, bathed in natural light creating a bright and spacious ambience. A wellconsidered home office is cleverly fitted into a flush cupboard, neatly hidden away once work is over. Plentiful storage is on offer within the luxurious integrated kitchen, fitted at the end of 2020. A handy WC is located in the entrance along with a cloakroom cupboard. A spiral staircase leads up to the two generous double bedrooms, containing arched windows with the principal boasting a fabulous dressing room. The spectacular bathroom has double basins, a walk-in rain shower plus a bathtub and underfloor heating. This wonderful home further benefits from an allocated off-street parking space, well-maintained communal grounds, and the CCTV security that this prestigious gated development provides.

#### Park Lofts, Lyham Road, London, SW2