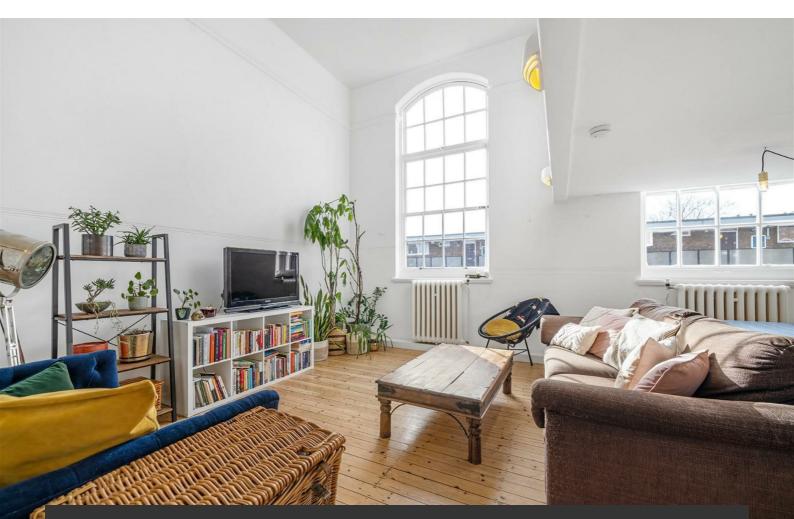

## **Property Details**

A unique two double bedroom apartment with allocated off-street parking, within a prestigious Victorian school conversion. Park Lofts is securely gated, with manicured grounds and CCTV. This impeccable loft-style apartment boasts vast South-facing arched windows with a substantial 1,273 square feet split across two floors. The openplan reception is bursting with impact including double-height, ceilings and wooden floors, bathed in natural light creating a bright and spacious ambience. A wellconsidered home office is cleverly fitted into a flush cupboard, neatly hidden away once work is over. Plentiful storage is on offer within the luxurious integrated kitchen, fitted at the end of 2020. A handy WC is located in the entrance along with a cloakroom cupboard. A spiral staircase leads up to the two generous double bedrooms, containing arched windows with the principal boasting a fabulous dressing room. The spectacular bathroom has double basins, a walk-in rain shower plus a bathtub and underfloor heating. This wonderful home further benefits from an allocated off-street parking space, well-maintained communal grounds, and the CCTV security that this prestigious gated development provides.

#### Park Lofts, Lyham Road, London, SW2