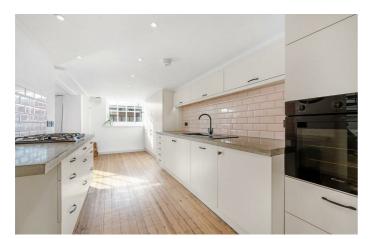

## **Property Details**

A unique two double bedroom apartment with allocated off-street parking, within a prestigious Victorian school conversion. Park Lofts is securely gated, with manicured grounds and CCTV. This impeccable loft-style apartment boasts vast South-facing arched windows with a substantial 1,273 square feet split across two floors. The openplan reception is bursting with impact including double-height, ceilings and wooden floors, bathed in natural light creating a bright and spacious ambience. A wellconsidered home office is cleverly fitted into a flush cupboard, neatly hidden away once work is over. Plentiful storage is on offer within the luxurious integrated kitchen, fitted at the end of 2020. A handy WC is located in the entrance along with a cloakroom cupboard. A spiral staircase leads up to the two generous double bedrooms, containing arched windows with the principal boasting a fabulous dressing room. The spectacular bathroom has double basins, a walk-in rain shower plus a bathtub and underfloor heating. This wonderful home further benefits from an allocated off-street parking space, well-maintained communal grounds, and the CCTV security that this prestigious gated development provides.