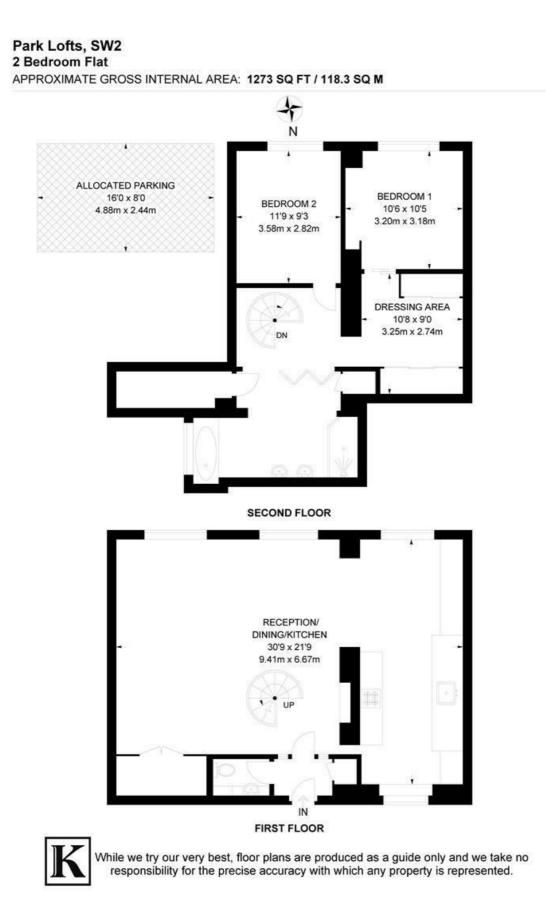

## **Property Details**

A unique two double bedroom apartment with allocated off-street parking, within a prestigious Victorian school conversion. Park Lofts is securely gated, with manicured grounds and CCTV. This impeccable loft-style apartment boasts vast South-facing arched windows with a substantial 1,273 square feet split across two floors. The openplan reception is bursting with impact including double-height, ceilings and wooden floors, bathed in natural light creating a bright and spacious ambience. A wellconsidered home office is cleverly fitted into a flush cupboard, neatly hidden away once work is over. Plentiful storage is on offer within the luxurious integrated kitchen, fitted at the end of 2020. A handy WC is located in the entrance along with a cloakroom cupboard. A spiral staircase leads up to the two generous double bedrooms, containing arched windows with the principal boasting a fabulous dressing room. The spectacular bathroom has double basins, a walk-in rain shower plus a bathtub and underfloor heating. This wonderful home further benefits from an allocated off-street parking space, well-maintained communal grounds, and the CCTV security that this prestigious gated development provides.

### Features

- Two double bedrooms
- Dressing room
- Two bathrooms
- Victorian school conversion
- Off-street allocated parking
- Home office space
- Secure gated friendly community
- Over 1,250 square feet split over two floors
- Unique and characterful
- Walking distance to the Northern and Victoria tube lines