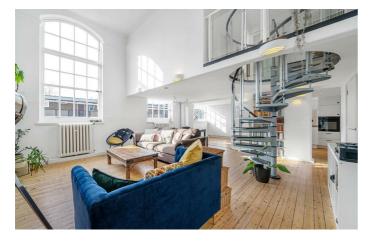

## **Property Details**

A unique two double bedroom apartment with allocated off-street parking, within a prestigious Victorian school conversion. Park Lofts is securely gated, with manicured grounds and CCTV. This impeccable loft-style apartment boasts vast South-facing arched windows with a substantial 1,273 square feet split across two floors. The openplan reception is bursting with impact including double-height, ceilings and wooden floors, bathed in natural light creating a bright and spacious ambience. A wellconsidered home office is cleverly fitted into a flush cupboard, neatly hidden away once work is over. Plentiful storage is on offer within the luxurious integrated kitchen, fitted at the end of 2020. A handy WC is located in the entrance along with a cloakroom cupboard. A spiral staircase leads up to the two generous double bedrooms, containing arched windows with the principal boasting a fabulous dressing room. The spectacular bathroom has double basins, a walk-in rain shower plus a bathtub and underfloor heating. This wonderful home further benefits from an allocated off-street parking space, well-maintained communal grounds, and the CCTV security that this prestigious gated development provides.

#### Park Lofts, Lyham Road, London, SW2