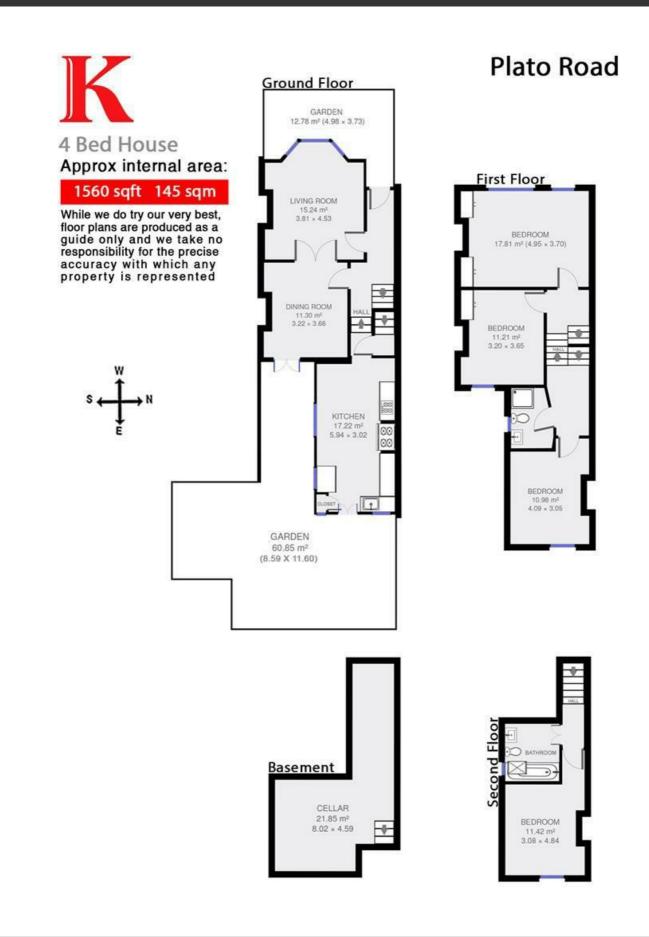

# Property Details

A beautiful four double bedroom house located on Plato Road, popular for its close proximity to both Clapham and Brixton. The property comprises of a substantial double aspect lounge and dining room, a large eat-in kitchen diner with a door that opens out onto a lovely private garden which allows heaps of natural light to enter the property. On the upper floors sit four good sized double bedrooms and two modern bathrooms. Living here you'll get the best of both worlds being in walking distance of both Brixton and Clapham, you'll also be around a thirteen minute walk from Brixton underground and around a fifteen minute walk to Clapham Common station. Clapham Common is also around a fifteen minute walk away which is ideal for walks in the coming spring/summer months.

### Features

- Four double bedrooms
- Two modern bathrooms
- Double aspect reception and dining room
- Separate eat-in kitchen
- Large private garden
- Around a 13 minute walk to Brixton underground
- Around a 15 minute walk to Clapham Common