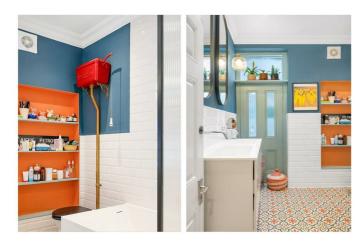

### **Property Details**

A fantastic two double bedroom Victorian apartment in a desirable building on a one-way residential cul-de-sac. Packed full of original features with wooden floors, high, corniced ceilings plus smoked bronze and brass switches. Now features in their own right, are the upgraded radiators. A grand room, the reception is bursting with charm with an abundance of space to unwind. A separate dine-in kitchen is the ideal entertaining space. Fully integrated, the kitchen is tucked around the corner, keeping dishes out of sight whilst maintaining a sociable vibe. Thoughtfully designed the kitchen has plentiful storage, with Italian stone tiling and worktop lighting. Soothingly presented, both bedrooms are spacious doubles with built-in wardrobes, separated from one another for privacy. The bathroom has been renovated to include double sinks and Thematic rain shower over a two-person stone bathtub. A Thomas Crapper toilet replicates the Victorian original including illustrations in the pan. Vibrant décor compliments the tiled floor, with underfloor heating. A large yard is paved for ease of maintenance with a flourish of pot plants, bike storage and space to unwind with a friendly neighbour with whom this spot is shared.