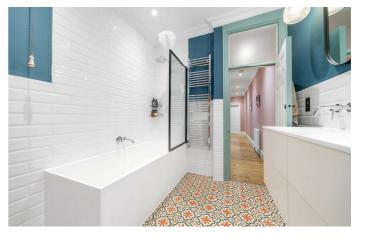

### **Property Details**

A fantastic two double bedroom Victorian apartment in a desirable building on a one-way residential cul-de-sac. Packed full of original features with wooden floors, high, corniced ceilings plus smoked bronze and brass switches. Now features in their own right, are the upgraded radiators. A grand room, the reception is bursting with charm with an abundance of space to unwind. A separate dine-in kitchen is the ideal entertaining space. Fully integrated, the kitchen is tucked around the corner, keeping dishes out of sight whilst maintaining a sociable vibe. Thoughtfully designed the kitchen has plentiful storage, with Italian stone tiling and worktop lighting. Soothingly presented, both bedrooms are spacious doubles with built-in wardrobes, separated from one another for privacy. The bathroom has been renovated to include double sinks and Thematic rain shower over a two-person stone bathtub. A Thomas Crapper toilet replicates the Victorian original including illustrations in the pan. Vibrant décor compliments the tiled floor, with underfloor heating. A large yard is paved for ease of maintenance with a flourish of pot plants, bike storage and space to unwind with a friendly neighbour with whom this spot is shared.