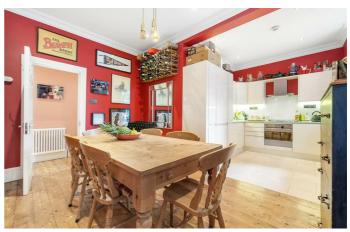

### **Property Details**

A fantastic two double bedroom Victorian apartment in a desirable building on a one-way residential cul-de-sac. Packed full of original features with wooden floors, high, corniced ceilings plus smoked bronze and brass switches. Now features in their own right, are the upgraded radiators. A grand room, the reception is bursting with charm with an abundance of space to unwind. A separate dine-in kitchen is the ideal entertaining space. Fully integrated, the kitchen is tucked around the corner, keeping dishes out of sight whilst maintaining a sociable vibe. Thoughtfully designed the kitchen has plentiful storage, with Italian stone tiling and worktop lighting. Soothingly presented, both bedrooms are spacious doubles with built-in wardrobes, separated from one another for privacy. The bathroom has been renovated to include double sinks and Thematic rain shower over a two-person stone bathtub. A Thomas Crapper toilet replicates the Victorian original including illustrations in the pan. Vibrant décor compliments the tiled floor, with underfloor heating. A large yard is paved for ease of maintenance with a flourish of pot plants, bike storage and space to unwind with a friendly neighbour with whom this spot is shared.

### Features

- Two double bedrooms
- Shared garden with bike storage
- Victorian mansion building
- Over 900 square feet
- Spectacularly presented throughout
- Packed full of character
- One-way residential cul de sac
- Central Brixton on the doorstep
- Brockwell Park and Lido a thirteenminute walk
- Victoria Line a five-minute stroll