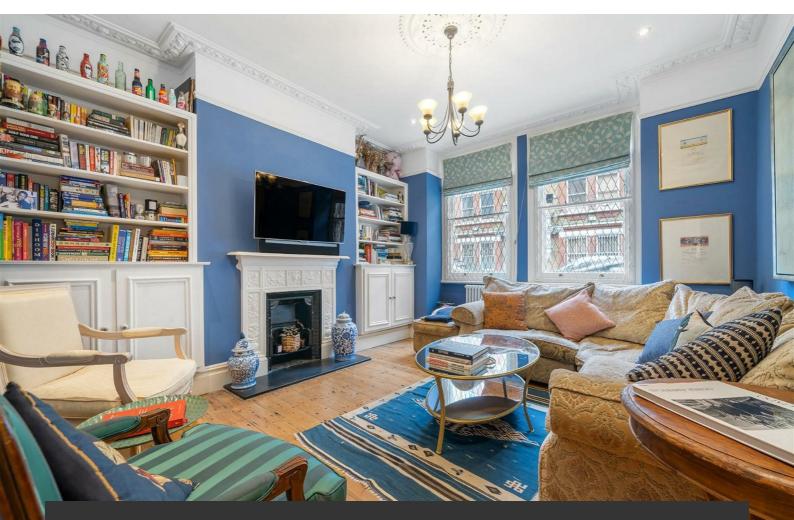

### **Property Details**

A fantastic two double bedroom Victorian apartment in a desirable building on a one-way residential cul-de-sac. Packed full of original features with wooden floors, high, corniced ceilings plus smoked bronze and brass switches. Now features in their own right, are the upgraded radiators. A grand room, the reception is bursting with charm with an abundance of space to unwind. A separate dine-in kitchen is the ideal entertaining space. Fully integrated, the kitchen is tucked around the corner, keeping dishes out of sight whilst maintaining a sociable vibe. Thoughtfully designed the kitchen has plentiful storage, with Italian stone tiling and worktop lighting. Soothingly presented, both bedrooms are spacious doubles with built-in wardrobes, separated from one another for privacy. The bathroom has been renovated to include double sinks and Thematic rain shower over a two-person stone bathtub. A Thomas Crapper toilet replicates the Victorian original including illustrations in the pan. Vibrant décor compliments the tiled floor, with underfloor heating. A large yard is paved for ease of maintenance with a flourish of pot plants, bike storage and space to unwind with a friendly neighbour with whom this spot is shared.

### Features

- Two double bedrooms
- Shared garden with bike storage
- Victorian mansion building
- Over 900 square feet
- Spectacularly presented throughout
- Packed full of character
- One-way residential cul de sac
- Central Brixton on the doorstep
- Brockwell Park and Lido a thirteenminute walk
- Victoria Line a five-minute stroll