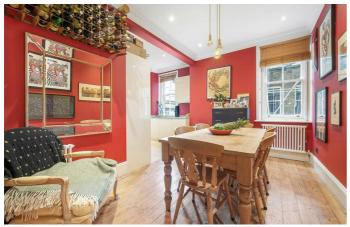

### **Property Details**

A fantastic two double bedroom Victorian apartment in a desirable building on a one-way residential cul-de-sac. Packed full of original features with wooden floors, high, corniced ceilings plus smoked bronze and brass switches. Now features in their own right, are the upgraded radiators. A grand room, the reception is bursting with charm with an abundance of space to unwind. A separate dine-in kitchen is the ideal entertaining space. Fully integrated, the kitchen is tucked around the corner, keeping dishes out of sight whilst maintaining a sociable vibe. Thoughtfully designed the kitchen has plentiful storage, with Italian stone tiling and worktop lighting. Soothingly presented, both bedrooms are spacious doubles with built-in wardrobes, separated from one another for privacy. The bathroom has been renovated to include double sinks and Thematic rain shower over a two-person stone bathtub. A Thomas Crapper toilet replicates the Victorian original including illustrations in the pan. Vibrant décor compliments the tiled floor, with underfloor heating. A large yard is paved for ease of maintenance with a flourish of pot plants, bike storage and space to unwind with a friendly neighbour with whom this spot is shared.

### Features

- Two double bedrooms
- Shared garden with bike storage
- Victorian mansion building
- Over 900 square feet
- Spectacularly presented throughout
- Packed full of character
- One-way residential cul de sac
- Central Brixton on the doorstep
- Brockwell Park and Lido a thirteenminute walk
- Victoria Line a five-minute stroll