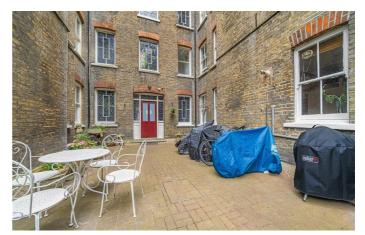

### **Property Details**

A fantastic two double bedroom Victorian apartment in a desirable building on a one-way residential cul-de-sac. Packed full of original features with wooden floors, high, corniced ceilings plus smoked bronze and brass switches. Now features in their own right, are the upgraded radiators. A grand room, the reception is bursting with charm with an abundance of space to unwind. A separate dine-in kitchen is the ideal entertaining space. Fully integrated, the kitchen is tucked around the corner, keeping dishes out of sight whilst maintaining a sociable vibe. Thoughtfully designed the kitchen has plentiful storage, with Italian stone tiling and worktop lighting. Soothingly presented, both bedrooms are spacious doubles with built-in wardrobes, separated from one another for privacy. The bathroom has been renovated to include double sinks and Thematic rain shower over a two-person stone bathtub. A Thomas Crapper toilet replicates the Victorian original including illustrations in the pan. Vibrant décor compliments the tiled floor, with underfloor heating. A large yard is paved for ease of maintenance with a flourish of pot plants, bike storage and space to unwind with a friendly neighbour with whom this spot is shared.