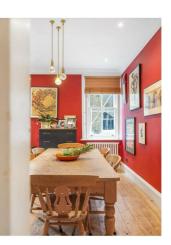

### **Property Details**

A fantastic two double bedroom Victorian apartment in a desirable building on a one-way residential cul-de-sac. Packed full of original features with wooden floors, high, corniced ceilings plus smoked bronze and brass switches. Now features in their own right, are the upgraded radiators. A grand room, the reception is bursting with charm with an abundance of space to unwind. A separate dine-in kitchen is the ideal entertaining space. Fully integrated, the kitchen is tucked around the corner, keeping dishes out of sight whilst maintaining a sociable vibe. Thoughtfully designed the kitchen has plentiful storage, with Italian stone tiling and worktop lighting. Soothingly presented, both bedrooms are spacious doubles with built-in wardrobes, separated from one another for privacy. The bathroom has been renovated to include double sinks and Thematic rain shower over a two-person stone bathtub. A Thomas Crapper toilet replicates the Victorian original including illustrations in the pan. Vibrant décor compliments the tiled floor, with underfloor heating. A large yard is paved for ease of maintenance with a flourish of pot plants, bike storage and space to unwind with a friendly neighbour with whom this spot is shared.