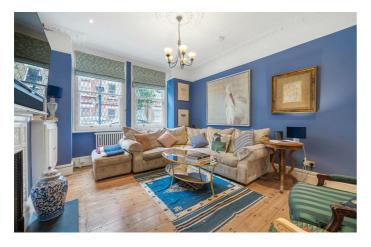

### **Property Details**

A fantastic two double bedroom Victorian apartment in a desirable building on a one-way residential cul-de-sac. Packed full of original features with wooden floors, high, corniced ceilings plus smoked bronze and brass switches. Now features in their own right, are the upgraded radiators. A grand room, the reception is bursting with charm with an abundance of space to unwind. A separate dine-in kitchen is the ideal entertaining space. Fully integrated, the kitchen is tucked around the corner, keeping dishes out of sight whilst maintaining a sociable vibe. Thoughtfully designed the kitchen has plentiful storage, with Italian stone tiling and worktop lighting. Soothingly presented, both bedrooms are spacious doubles with built-in wardrobes, separated from one another for privacy. The bathroom has been renovated to include double sinks and Thematic rain shower over a two-person stone bathtub. A Thomas Crapper toilet replicates the Victorian original including illustrations in the pan. Vibrant décor compliments the tiled floor, with underfloor heating. A large yard is paved for ease of maintenance with a flourish of pot plants, bike storage and space to unwind with a friendly neighbour with whom this spot is shared.

### Features

- Two double bedrooms
- Shared garden with bike storage
- Victorian mansion building
- Over 900 square feet
- Spectacularly presented throughout
- Packed full of character
- One-way residential cul de sac
- Central Brixton on the doorstep
- Brockwell Park and Lido a thirteenminute walk
- Victoria Line a five-minute stroll