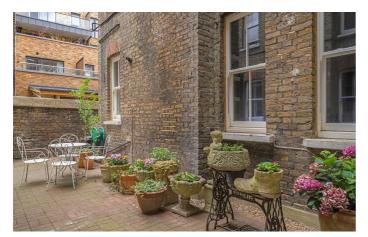

### **Property Details**

A fantastic two double bedroom Victorian apartment in a desirable building on a one-way residential cul-de-sac. Packed full of original features with wooden floors, high, corniced ceilings plus smoked bronze and brass switches. Now features in their own right, are the upgraded radiators. A grand room, the reception is bursting with charm with an abundance of space to unwind. A separate dine-in kitchen is the ideal entertaining space. Fully integrated, the kitchen is tucked around the corner, keeping dishes out of sight whilst maintaining a sociable vibe. Thoughtfully designed the kitchen has plentiful storage, with Italian stone tiling and worktop lighting. Soothingly presented, both bedrooms are spacious doubles with built-in wardrobes, separated from one another for privacy. The bathroom has been renovated to include double sinks and Thematic rain shower over a two-person stone bathtub. A Thomas Crapper toilet replicates the Victorian original including illustrations in the pan. Vibrant décor compliments the tiled floor, with underfloor heating. A large yard is paved for ease of maintenance with a flourish of pot plants, bike storage and space to unwind with a friendly neighbour with whom this spot is shared.

### Features

- Two double bedrooms
- Shared garden with bike storage
- Victorian mansion building
- Over 900 square feet
- Spectacularly presented throughout
- Packed full of character
- One-way residential cul de sac
- Central Brixton on the doorstep
- Brockwell Park and Lido a thirteenminute walk
- Victoria Line a five-minute stroll