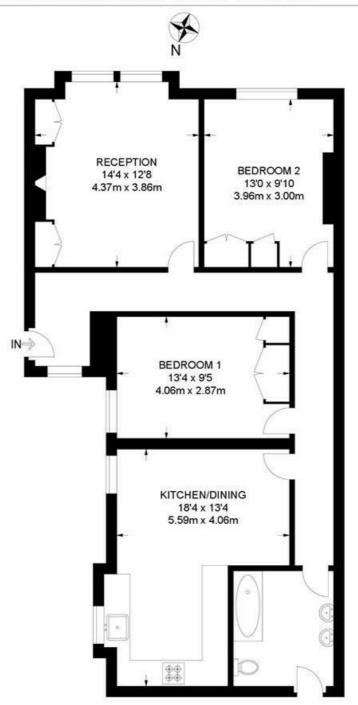

### Rushcroft Road, SW2

2 Bedroom Flat

APPROXIMATE GROSS INTERNAL AREA: 908 SQ FT / 84.4 SQ M

#### GROUND FLOOR

While we try our very best, floor plans are produced as a guide only and we take no responsibility for the precise accuracy with which any property is represented.