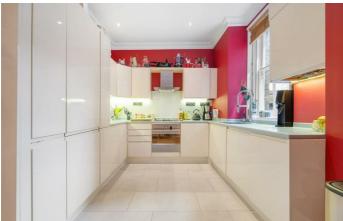

### **Property Details**

A fantastic two double bedroom Victorian apartment in a desirable building on a one-way residential cul-de-sac. Packed full of original features with wooden floors, high, corniced ceilings plus smoked bronze and brass switches. Now features in their own right, are the upgraded radiators. A grand room, the reception is bursting with charm with an abundance of space to unwind. A separate dine-in kitchen is the ideal entertaining space. Fully integrated, the kitchen is tucked around the corner, keeping dishes out of sight whilst maintaining a sociable vibe. Thoughtfully designed the kitchen has plentiful storage, with Italian stone tiling and worktop lighting. Soothingly presented, both bedrooms are spacious doubles with built-in wardrobes, separated from one another for privacy. The bathroom has been renovated to include double sinks and Thematic rain shower over a two-person stone bathtub. A Thomas Crapper toilet replicates the Victorian original including illustrations in the pan. Vibrant décor compliments the tiled floor, with underfloor heating. A large yard is paved for ease of maintenance with a flourish of pot plants, bike storage and space to unwind with a friendly neighbour with whom this spot is shared.

### Features

- Two double bedrooms
- Shared garden with bike storage
- Victorian mansion building
- Over 900 square feet
- Spectacularly presented throughout
- Packed full of character
- One-way residential cul de sac
- Central Brixton on the doorstep
- Brockwell Park and Lido a thirteenminute walk
- Victoria Line a five-minute stroll