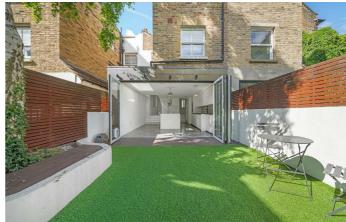

## **Property Details**

4 bedroom house for sale

With over 1,500 square feet split over three floors, this four-bedroom Victorian townhouse is ideally located a short stroll from the highly regarded Brockwell Park. The centre of Brixton is a twelve-fifteen minute walk, with all it has to offer in terms of restaurants, nightlife and transport links, whilst two of Brixton's most sought-after primary schools are also within a short stroll. Herne Hill is a fifteen-minute walk through Brockwell Park, with its village charm and eclectic array of shops and pubs. With Brixton Village, Brockwell Park, and Herne Hill's pubs and restaurants all on your doorstep, there is something to cater for all purchasers. Bright and airy with high ceilings and attractive period features, the property portrays a beautiful balance of characterful charm and contemporary design. This family home is in great condition, perfect for anyone looking to move into a new home hassle-free and then stamp their own mark on this desirable pocket of residential Brixton. Chain-free and freehold.

#### **Features**

- Four double bedrooms
- Two bathrooms and a WC

Freehold

- Victorian family home
- A mix of period features and contemporary design
- Over 1,500 square feet of internal space
- Low-maintenance private secluded garden
- A popular road a short stroll from Brockwell Park
- Brixton & Herne Hill town centres in under fifteen minutes
- Freehold and chain-free