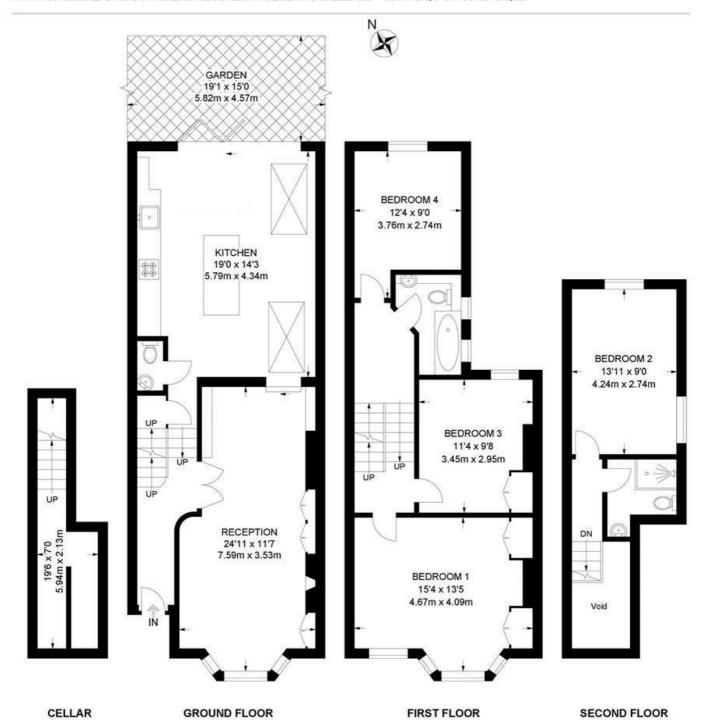

#### Elm Park, SW2 4 Bedroom House

APPROXIMATE GROSS INTERNAL AREA INCLUDING CELLAR: 1504 SQ FT / 139.7 SQ M

While we try our very best, floor plans are produced as a guide only and we take no responsibility for the precise accuracy with which any property is represented.